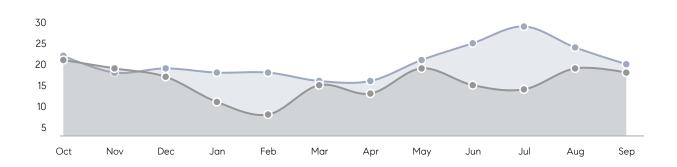

uses         | AVERAGE DOM        | 19        | 26        | -27%     |
|                | % OF ASKING PRICE  | 104%      | 101%      |          |
|                | AVERAGE SOLD PRICE | \$504,813 | \$493,500 | 2%       |
|                | # OF CONTRACTS     | 7         | 13        | -46%     |
|                | NEW LISTINGS       | 5         | 9         | -44%     |
| Condo/Co-op/TH | AVERAGE DOM        | 23        | -         | -        |
|                | % OF ASKING PRICE  | 102%      | -         |          |
|                | AVERAGE SOLD PRICE | \$282,500 | -         | -        |
|                | # OF CONTRACTS     | 4         | 4         | 0%       |
|                | NEW LISTINGS       | 1         | 4         | -75%     |

# Lodi

### SEPTEMBER 2022

### Monthly Inventory





### Contracts By Price Range



### Listings By Price Range



# COMPASS



Compass makes no representations or warranties, express or implied, with respect to future market conditions or prices of residential product at the time the subject property or any competitive property is complete and ready for occupancy or with respect to any report, study, finding, recommendation or other information provided by Compass herein. Moreover, no warranty, express or implied, is made or should be assumed regarding the accuracy, adequacy, completeness, legality, reliability, merchantability or fitness for a particular purpose of any information, in part or whole, contained herein. All material is presented with the understanding that Compass shall not be deemed to provide legal, accounting or other p