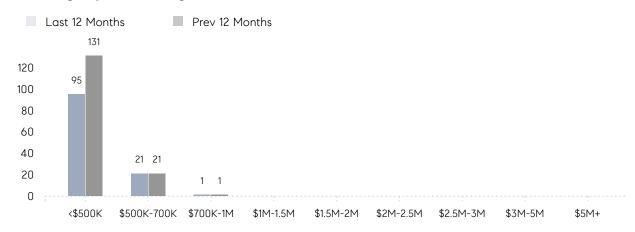

%     |
|                | % OF ASKING PRICE  | 104%      | 101%      |          |
|                | AVERAGE SOLD PRICE | \$504,813 | \$493,500 | 2%       |
|                | # OF CONTRACTS     | 7         | 13        | -46%     |
|                | NEW LISTINGS       | 5         | 9         | -44%     |
| Condo/Co-op/TH | AVERAGE DOM        | 23        | -         | -        |
|                | % OF ASKING PRICE  | 102%      | -         |          |
|                | AVERAGE SOLD PRICE | \$282,500 | -         | -        |
|                | # OF CONTRACTS     | 4         | 4         | 0%       |
|                | NEW LISTINGS       | 1         | 4         | -75%     |

# Lodi

### SEPTEMBER 2022

### Monthly Inventory





### Contracts By Price Range



### Listings By Price Range



# COMPASS



Compass makes no representations or warranties, express or implied, with respect to future market conditions or prices of residential product at the time the subject property or any competitive property is complete and ready for occupancy or with respect to any report, study, finding, recommendation or other information provided by Compass herein. Moreover, no warranty, express or implied, is made or should be assumed regarding the accuracy, adequacy, completeness, legality, reliability, merchantability or fitness for a particular purpose of any information, in part or whole, contained herein. All material is presented with the understanding that Compass shall not be deemed to provide legal, accounting or other professional services. This is not intended to solicit the purch