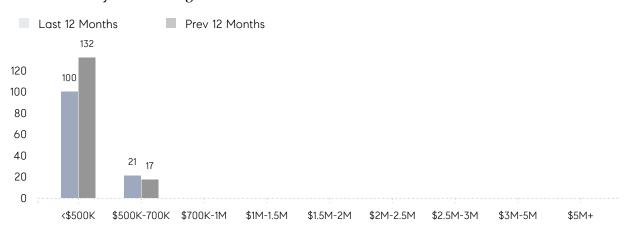

| 19        | 26        | -27%     |
|                | % OF ASKING PRICE  | 104%      | 101%      |          |
|                | AVERAGE SOLD PRICE | \$504,813 | \$493,500 | 2%       |
|                | # OF CONTRACTS     | 7         | 13        | -46%     |
|                | NEW LISTINGS       | 5         | 9         | -44%     |
| Condo/Co-op/TH | AVERAGE DOM        | 23        | -         | -        |
|                | % OF ASKING PRICE  | 102%      | -         |          |
|                | AVERAGE SOLD PRICE | \$282,500 | -         | -        |
|                | # OF CONTRACTS     | 4         | 4         | 0%       |
|                | NEW LISTINGS       | 1         | 4         | -75%     |

# Lodi

### SEPTEMBER 2022

### Monthly Inventory





### Contracts By Price Range



### Listings By Price Range



# COMPASS



Compass makes no representations or warranties, express or implied, with respect to future market conditions or prices of residential product at the time the subject property or any competitive property is complete and ready for occupancy or with respect to any report, study, finding, recommendation or other information provided by Compass herein. Moreover, no warranty, express or implied, is made or should be assumed regarding the accuracy, adequacy, completeness, legality, reliability, merchantability or fitness for a particular purpose of any information, in part or whole, contained herein. All material is presented with the understanding that Compass shall not be deemed to provide legal, accounting or other professional services. This is no