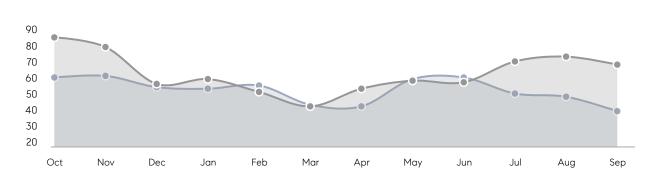

| 103%      |           |
|                | AVERAGE SOLD PRICE | \$519,973 | \$383,195 | 36%       |
|                | # OF CONTRACTS     | 28        | 35        | -20%      |
|                | NEW LISTINGS       | 27        | 36        | -25%      |
| Condo/Co-op/TH | AVERAGE DOM        | 35        | 45        | -22%      |
|                | % OF ASKING PRICE  | 101%      | 100%      |           |
|                | AVERAGE SOLD PRICE | \$296,167 | \$235,000 | 26%       |
|                | # OF CONTRACTS     | 3         | 5         | -40%      |
|                | NEW LISTINGS       | 2         | 7         | -71%      |
|                |                    |           |           |           |

Sep 2022

Sep 2021

% Change

# Linden

### SEPTEMBER 2022

### Monthly Inventory





### Contracts By Price Range



### Listings By Price Range



# COMPASS



Compass makes no representations or warranties, express or implied, with respect to future market conditions or prices of residential product at the time the subject property or any competitive property is complete and ready for occupancy or with respect to any report, study, finding, recommendation or other information provided by Compass herein. Moreover, no warranty, express or implied, is made or should be assumed regarding the accuracy, adequacy, completeness, legality, reliability, merchantability or fitness for a particular purpose of any information, in part or whole, contained herein. All material is presented with the understanding that Compass shall not be deemed to provide legal, accounting or other p