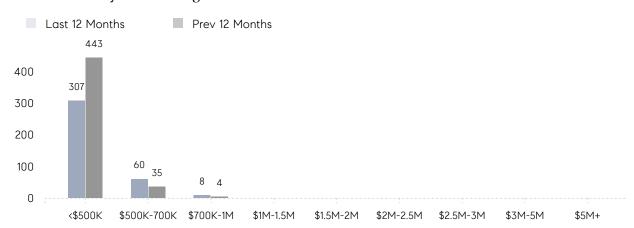

| AVERAGE SOLD PRICE | \$519,973 | \$383,195 | 36%       |
|                | # OF CONTRACTS     | 28        | 35        | -20%      |
|                | NEW LISTINGS       | 27        | 36        | -25%      |
| Condo/Co-op/TH | AVERAGE DOM        | 35        | 45        | -22%      |
|                | % OF ASKING PRICE  | 101%      | 100%      |           |
|                | AVERAGE SOLD PRICE | \$296,167 | \$235,000 | 26%       |
|                | # OF CONTRACTS     | 3         | 5         | -40%      |
|                | NEW LISTINGS       | 2         | 7         | -71%      |
|                |                    |           |           |           |

Sep 2022

Sep 2021

% Change

# Linden

### SEPTEMBER 2022

### Monthly Inventory





### Contracts By Price Range



### Listings By Price Range



# COMPASS



Compass makes no representations or warranties, express or implied, with respect to future market conditions or prices of residential product at the time the subject property or any competitive property is complete and ready for occupancy or with respect to any report, study, finding, recommendation or other information provided by Compass herein. Moreover, no warranty, express or implied, is made or should be assumed regarding the accuracy, adequacy, completeness, legality, reliability, merchantability or fitness for a particular purpose of any information, in part or whole, contained herein. All material is presented with the understanding that Compass shall not be deemed to provide legal, accounting or other professional services. This is no