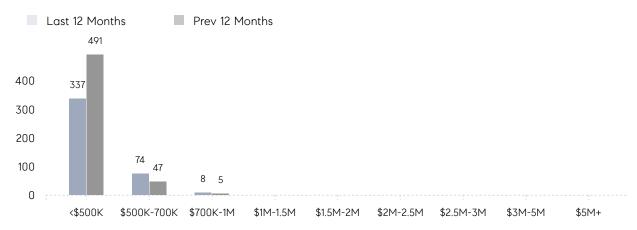

RICE | \$519,973 | \$383,195 | 36%       |
|                | # OF CONTRACTS     | 28        | 35        | -20%      |
|                | NEW LISTINGS       | 27        | 36        | -25%      |
| Condo/Co-op/TH | AVERAGE DOM        | 35        | 45        | -22%      |
|                | % OF ASKING PRICE  | 101%      | 100%      |           |
|                | AVERAGE SOLD PRICE | \$296,167 | \$235,000 | 26%       |
|                | # OF CONTRACTS     | 3         | 5         | -40%      |
|                | NEW LISTINGS       | 2         | 7         | -71%      |
|                |                    |           |           |           |

Sep 2022

Sep 2021

% Change

# Linden

### SEPTEMBER 2022

### Monthly Inventory





### Contracts By Price Range



### Listings By Price Range



# COMPASS



Compass makes no representations or warranties, express or implied, with respect to future market conditions or prices of residential product at the time the subject property or any competitive property is complete and ready for occupancy or with respect to any report, study, finding, recommendation or other information provided by Compass herein. Moreover, no warranty, express or implied, is made or should be assumed regarding the accuracy, adequacy, completeness, legality, reliability, merchantability or fitness for a particular purpose of any information, in part or whole, contained herein. All material is presented with the understanding that Compass shall not be deemed to provide legal, accounting or other professional services. This is not intended to solicit the purch