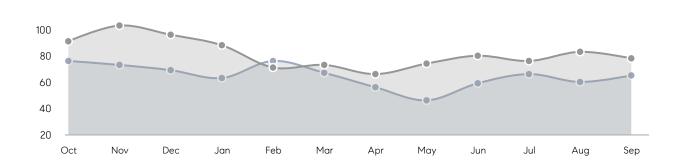

| % OF ASKING PRICE  | 105%      | 106%      |           |
|                | AVERAGE SOLD PRICE | \$284,623 | \$261,657 | 9%        |
|                | # OF CONTRACTS     | 22        | 22        | 0%        |
|                | NEW LISTINGS       | 25        | 22        | 14%       |
| Condo/Co-op/TH | AVERAGE DOM        | -         | 27        | -         |
|                | % OF ASKING PRICE  | -         | 112%      |           |
|                | AVERAGE SOLD PRICE | -         | \$280,000 | -         |
|                | # OF CONTRACTS     | 0         | 0         | 0%        |
|                | NEW LISTINGS       | 0         | 1         | 0%        |
|                |                    |           |           |           |

# Irvington

SEPTEMBER 2022

### Monthly Inventory





### Contracts By Price Range



### Listings By Price Range



# COMPASS



Compass makes no representations or warranties, express or implied, with respect to future market conditions or prices of residential product at the time the subject property or any competitive property is complete and ready for occupancy or with respect to any report, study, finding, recommendation or other information provided by Compass herein. Moreover, no warranty, express or implied, is made or should be assumed regarding the accuracy, adequacy, completeness, legality, reliability, merchantability or fitness for a particular purpose of any information, in part or whole, contained herein. All material is presented with the understanding that Compass shall not be deemed to provide legal, accounting or other p