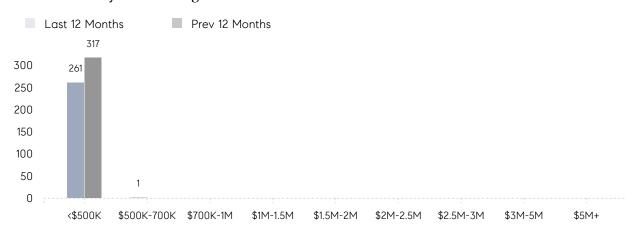

| 106%      |           |
|                | AVERAGE SOLD PRICE | \$284,623 | \$261,657 | 9%        |
|                | # OF CONTRACTS     | 22        | 22        | 0%        |
|                | NEW LISTINGS       | 25        | 22        | 14%       |
| Condo/Co-op/TH | AVERAGE DOM        | -         | 27        | -         |
|                | % OF ASKING PRICE  | -         | 112%      |           |
|                | AVERAGE SOLD PRICE | -         | \$280,000 | -         |
|                | # OF CONTRACTS     | 0         | 0         | 0%        |
|                | NEW LISTINGS       | 0         | 1         | 0%        |
|                |                    |           |           |           |

# Irvington

SEPTEMBER 2022

### Monthly Inventory





### Contracts By Price Range



### Listings By Price Range



# COMPASS



Compass makes no representations or warranties, express or implied, with respect to future market conditions or prices of residential product at the time the subject property or any competitive property is complete and ready for occupancy or with respect to any report, study, finding, recommendation or other information provided by Compass herein. Moreover, no warranty, express or implied, is made or should be assumed regarding the accuracy, adequacy, completeness, legality, reliability, merchantability or fitness for a particular purpose of any information, in part or whole, contained herein. All material is presented with the understanding that Compass shall not be deemed to provide legal, accounting or other professional services. This is no