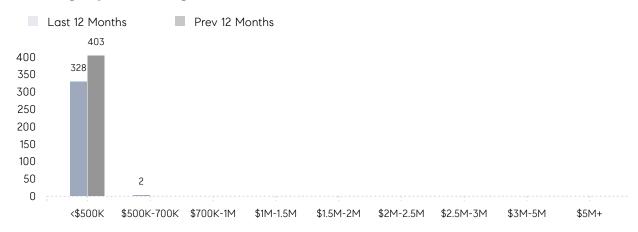

| AVERAGE SOLD PRICE | \$284,623 | \$261,657 | 9%        |
|                | # OF CONTRACTS     | 22        | 22        | 0%        |
|                | NEW LISTINGS       | 25        | 22        | 14%       |
| Condo/Co-op/TH | AVERAGE DOM        | -         | 27        | -         |
|                | % OF ASKING PRICE  | -         | 112%      |           |
|                | AVERAGE SOLD PRICE | -         | \$280,000 | -         |
|                | # OF CONTRACTS     | 0         | 0         | 0%        |
|                | NEW LISTINGS       | 0         | 1         | 0%        |
|                |                    |           |           |           |

# Irvington

SEPTEMBER 2022

### Monthly Inventory





### Contracts By Price Range



### Listings By Price Range



# COMPASS



Compass makes no representations or warranties, express or implied, with respect to future market conditions or prices of residential product at the time the subject property or any competitive property is complete and ready for occupancy or with respect to any report, study, finding, recommendation or other information provided by Compass herein. Moreover, no warranty, express or implied, is made or should be assumed regarding the accuracy, adequacy, completeness, legality, reliability, merchantability or fitness for a particular purpose of any information, in part or whole, contained herein. All material is presented with the understanding that Compass shall not be deemed to provide legal, accounting or other professional services. This is not intended to solicit the purch