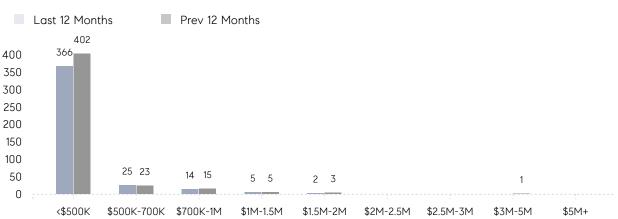

| AVERAGE DOM        | 33        | 39        | -15%     |
|                | % OF ASKING PRICE  | 104%      | 103%      |          |
|                | AVERAGE SOLD PRICE | \$332,963 | \$373,052 | -11%     |
|                | # OF CONTRACTS     | 43        | 30        | 43%      |
|                | NEW LISTINGS       | 40        | 46        | -13%     |
| Condo/Co-op/TH | AVERAGE DOM        | -         | 80        | -        |
|                | % OF ASKING PRICE  | -         | 100%      |          |
|                | AVERAGE SOLD PRICE | -         | \$450,000 | -        |
|                | # OF CONTRACTS     | 0         | 1         | 0%       |
|                | NEW LISTINGS       | 1         | 3         | -67%     |

# Hopatcong

#### SEPTEMBER 2022

#### Monthly Inventory





#### Contracts By Price Range

#### Prev 12 Months Last 12 Months 487 416 400 300 200 100 30 38 15 13 4 7 3 6 0 <\$500K \$500K-700K \$700K-1M \$1M-1.5M \$1.5M-2M \$2M-2.5M \$2.5M-3M \$3M-5M \$5M+

### Listings By Price Range

COMPASS

 $\sim$   $\sim$   $\sim$   $\sim$   $\sim$ / / / / / / / //// | | | | | / ------

Compass makes no representations or warranties, express or implied, with respect to future market conditions or prices of residential product at the time the subject property or any competitive property is complete and ready for occupancy or with respect to any report, study, finding, recommendation or other information provided by Compass herein. Moreover, no warranty, express or implied, is made or should be assumed regarding the accuracy, adequacy, completeness, legality,