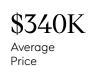

COMPASS

September 2022

## Hopatcong Market Insights

## Hopatcong

SEPTEMBER 2022

UNDER CONTRACT

43 Total Properties



\$350K Median Price

39% Increase From Sep 2021 -5% Decrease From Sep 2021 3% Increase From Sep 2021 Properties

33

Total

UNITS SOLD

Decrease From Sep 2021

-12% -3% Decrease From Decreas

\$332K

Average Price

Sep 2021

Decrease From Sep 2021

\$330K

Median

Price

### **Property Statistics**

|                |                    | Sep 2022  | Sep 2021  | % Change |
|----------------|--------------------|-----------|-----------|----------|
| Overall        | AVERAGE DOM        | 33        | 41        | -20%     |
|                | % OF ASKING PRICE  | 104%      | 103%      |          |
|                | AVERAGE SOLD PRICE | \$332,963 | \$376,398 | -11.5%   |
|                | # OF CONTRACTS     | 43        | 31        | 38.7%    |
|                | NEW LISTINGS       | 41