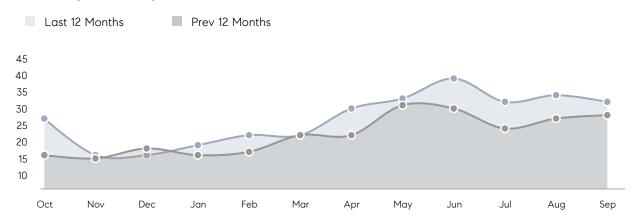

s         | AVERAGE DOM        | 27        | 19        | 42%      |
|                | % OF ASKING PRICE  | 102%      | 103%      |          |
|                | AVERAGE SOLD PRICE | \$922,917 | \$789,647 | 17%      |
|                | # OF CONTRACTS     | 20        | 15        | 33%      |
|                | NEW LISTINGS       | 16        | 19        | -16%     |
| Condo/Co-op/TH | AVERAGE DOM        | -         | -         | -        |
|                | % OF ASKING PRICE  | -         | -         |          |
|                | AVERAGE SOLD PRICE | -         | -         | -        |
|                | # OF CONTRACTS     | 0         | 0         | 0%       |
|                | NEW LISTINGS       | 0         | 0         | 0%       |

# Glen Rock

#### SEPTEMBER 2022

## Monthly Inventory



## Contracts By Price Range



## Listings By Price Range



# COMPASS



Compass makes no representations or warranties, express or implied, with respect to future market conditions or prices of residential product at the time the subject property or any competitive property is complete and ready for occupancy or with respect to any report, study, finding, recommendation or other information provided by Compass herein. Moreover, no warranty, express or implied, is made or should be assumed regarding the accuracy, adequacy, completeness, legality, reliability, merchantability or fitness for a particular purpose of any information, in part or whole, contained herein. All material is presented with the understanding that Compass shall not be deemed to provide legal, accounting or other pro