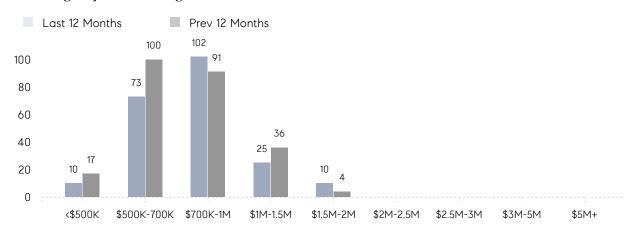

|
|                | % OF ASKING PRICE  | 102%      | 103%      |          |
|                | AVERAGE SOLD PRICE | \$922,917 | \$789,647 | 17%      |
|                | # OF CONTRACTS     | 20        | 15        | 33%      |
|                | NEW LISTINGS       | 16        | 19        | -16%     |
| Condo/Co-op/TH | AVERAGE DOM        | -         | -         | -        |
|                | % OF ASKING PRICE  | -         | -         |          |
|                | AVERAGE SOLD PRICE | -         | -         | -        |
|                | # OF CONTRACTS     | 0         | 0         | 0%       |
|                | NEW LISTINGS       | 0         | 0         | 0%       |

# Glen Rock

#### SEPTEMBER 2022

## Monthly Inventory



## Contracts By Price Range



## Listings By Price Range



# COMPASS



Compass makes no representations or warranties, express or implied, with respect to future market conditions or prices of residential product at the time the subject property or any competitive property is complete and ready for occupancy or with respect to any report, study, finding, recommendation or other information provided by Compass herein. Moreover, no warranty, express or implied, is made or should be assumed regarding the accuracy, adequacy, completeness, legality, reliability, merchantability or fitness for a particular purpose of any information, in part or whole, contained herein. All material is presented with the understanding that Compass shall not be deemed to provide legal, accounting or other professional services. This is not intended to solicit the purch