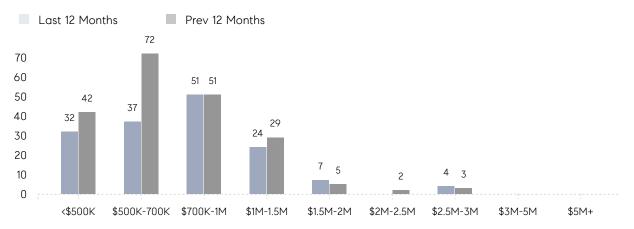

|                | AVERAGE SOLD PRICE | \$1,314,800 | \$785,333 | 67%      |
|                | # OF CONTRACTS     | 4           | 12        | -67%     |
|                | NEW LISTINGS       | 7           | 10        | -30%     |
| Condo/Co-op/TH | AVERAGE DOM        | 10          | 37        | -73%     |
|                | % OF ASKING PRICE  | 101%        | 102%      |          |
|                | AVERAGE SOLD PRICE | \$584,000   | \$359,000 | 63%      |
|                | # OF CONTRACTS     | 0           | 3         | 0%       |
|                | NEW LISTINGS       | 4           | 1         | 300%     |
|                |                    |             |           |          |

# Compass New Jersey Monthly Market Insights

# Glen Ridge

### SEPTEMBER 2022

### Monthly Inventory





## Contracts By Price Range

# Listings By Price Range



COMPASS

 $\sim$   $\sim$   $\sim$   $\sim$   $\sim$ / / / / / / / //// | | | | | / ------

Compass makes no representations or warranties, express or implied, with respect to future market conditions or prices of residential product at the time the subject property or any competitive property is complete and ready for occupancy or with respect to any report, study, finding, recommendation or other information provided by Compass herein. Moreover, no warranty, express or implied, is made or should be assumed regarding the accuracy, adequacy, completeness, legality, reliability, merchantability or fitness for a particular purpose of any information, in part or whole, contained herein. All material is presented with the understandin