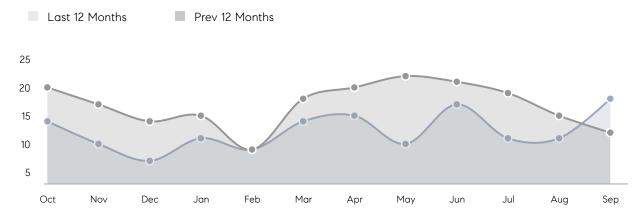

|
|                | AVERAGE SOLD PRICE | \$1,314,800 | \$785,333 | 67%      |
|                | # OF CONTRACTS     | 4           | 12        | -67%     |
|                | NEW LISTINGS       | 7           | 10        | -30%     |
| Condo/Co-op/TH | AVERAGE DOM        | 10          | 37        | -73%     |
|                | % OF ASKING PRICE  | 101%        | 102%      |          |
|                | AVERAGE SOLD PRICE | \$584,000   | \$359,000 | 63%      |
|                | # OF CONTRACTS     | 0           | 3         | 0%       |
|                | NEW LISTINGS       | 4           | 1         | 300%     |
|                |                    |             |           |          |

# Compass New Jersey Monthly Market Insights

# Glen Ridge

### SEPTEMBER 2022

### Monthly Inventory





## Contracts By Price Range

# Listings By Price Range



COMPASS

 $\sim$   $\sim$   $\sim$   $\sim$   $\sim$ / / / / / / / //// | | | | | / ------

Compass makes no representations or warranties, express or implied, with respect to future market conditions or prices of residential product at the time the subject property or any competitive property is complete and ready for occupancy or with respect to any report, study, finding, recommendation or other information provided by Compass herein. Moreover, no warranty, express or implied, is made or should be assumed regarding the accuracy, adequacy, completeness, legality, reliability, merchantability or fitness for a particular purpose of any information, in part or whole, contained herein. All material is presented with the understand