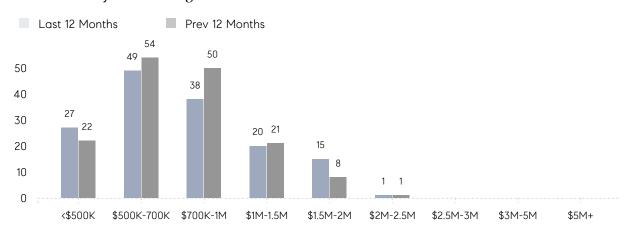

| 104%      | 100%      |          |
|                | AVERAGE SOLD PRICE | \$768,000 | \$949,250 | -19%     |
|                | # OF CONTRACTS     | 5         | 5         | 0%       |
|                | NEW LISTINGS       | 7         | 10        | -30%     |
| Condo/Co-op/TH | AVERAGE DOM        | 25        | 5         | 400%     |
|                | % OF ASKING PRICE  | 98%       | 105%      |          |
|                | AVERAGE SOLD PRICE | \$769,995 | \$404,000 | 91%      |
|                | # OF CONTRACTS     | 4         | 3         | 33%      |
|                | NEW LISTINGS       | 8         | 4         | 100%     |
|                |                    |           |           |          |

# Florham Park

SEPTEMBER 2022

### Monthly Inventory



### Contracts By Price Range



### Listings By Price Range



# COMPASS



Compass makes no representations or warranties, express or implied, with respect to future market conditions or prices of residential product at the time the subject property or any competitive property is complete and ready for occupancy or with respect to any report, study, finding, recommendation or other information provided by Compass herein. Moreover, no warranty, express or implied, is made or should be assumed regarding the accuracy, adequacy, completeness, legality, reliability, merchantability or fitness for a particular purpose of any information, in part or whole, contained herein. All material is presented with the understanding that Compass shall not be deemed to provide legal, accounting or other professional services. This is no