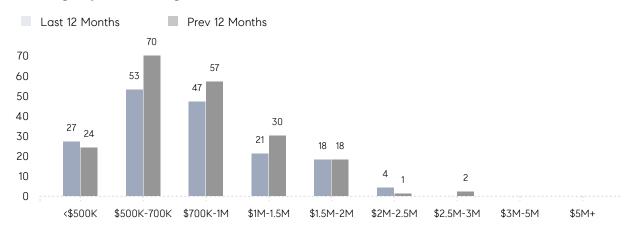

|
|                | AVERAGE SOLD PRICE | \$768,000 | \$949,250 | -19%     |
|                | # OF CONTRACTS     | 5         | 5         | 0%       |
|                | NEW LISTINGS       | 7         | 10        | -30%     |
| Condo/Co-op/TH | AVERAGE DOM        | 25        | 5         | 400%     |
|                | % OF ASKING PRICE  | 98%       | 105%      |          |
|                | AVERAGE SOLD PRICE | \$769,995 | \$404,000 | 91%      |
|                | # OF CONTRACTS     | 4         | 3         | 33%      |
|                | NEW LISTINGS       | 8         | 4         | 100%     |
|                |                    |           |           |          |

# Florham Park

SEPTEMBER 2022

### Monthly Inventory



### Contracts By Price Range



### Listings By Price Range



# COMPASS



Compass makes no representations or warranties, express or implied, with respect to future market conditions or prices of residential product at the time the subject property or any competitive property is complete and ready for occupancy or with respect to any report, study, finding, recommendation or other information provided by Compass herein. Moreover, no warranty, express or implied, is made or should be assumed regarding the accuracy, adequacy, completeness, legality, reliability, merchantability or fitness for a particular purpose of any information, in part or whole, contained herein. All material is presented with the understanding that Compass shall not be deemed to provide legal, accounting or other professional services. This is not intended to solicit the purch