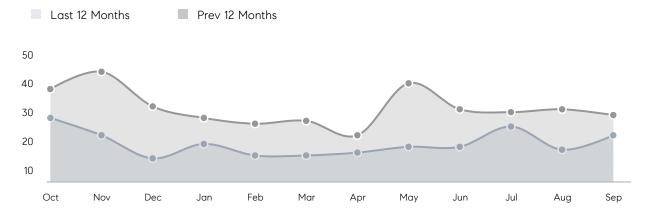

| % OF ASKING PRICE  | 104%      | 100%      |          |
|                | AVERAGE SOLD PRICE | \$768,000 | \$949,250 | -19%     |
|                | # OF CONTRACTS     | 5         | 5         | 0%       |
|                | NEW LISTINGS       | 7         | 10        | -30%     |
| Condo/Co-op/TH | AVERAGE DOM        | 25        | 5         | 400%     |
|                | % OF ASKING PRICE  | 98%       | 105%      |          |
|                | AVERAGE SOLD PRICE | \$769,995 | \$404,000 | 91%      |
|                | # OF CONTRACTS     | 4         | 3         | 33%      |
|                | NEW LISTINGS       | 8         | 4         | 100%     |
|                |                    |           |           |          |

# Florham Park

SEPTEMBER 2022

### Monthly Inventory



### Contracts By Price Range



### Listings By Price Range



# COMPASS



Compass makes no representations or warranties, express or implied, with respect to future market conditions or prices of residential product at the time the subject property or any competitive property is complete and ready for occupancy or with respect to any report, study, finding, recommendation or other information provided by Compass herein. Moreover, no warranty, express or implied, is made or should be assumed regarding the accuracy, adequacy, completeness, legality, reliability, merchantability or fitness for a particular purpose of any information, in part or whole, contained herein. All material is presented with the understanding that Compass shall not be deemed to provide legal, accounting or other p