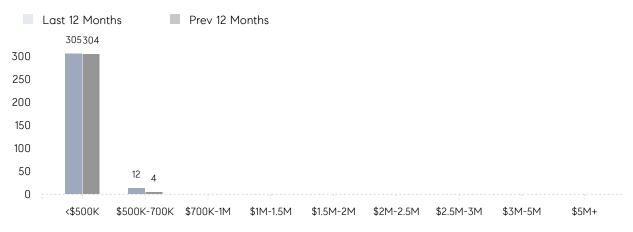

%      | 106%      |          |
|                | AVERAGE SOLD PRICE | \$376,714 | \$360,125 | 5%       |
|                | # OF CONTRACTS     | 21        | 19        | 11%      |
|                | NEW LISTINGS       | 26        | 26        | 0%       |
| Condo/Co-op/TH | AVERAGE DOM        | 34        | 38        | -11%     |
|                | % OF ASKING PRICE  | 99%       | 101%      |          |
|                | AVERAGE SOLD PRICE | \$136,000 | \$262,500 | -48%     |
|                | # OF CONTRACTS     | 8         | 5         | 60%      |
|                | NEW LISTINGS       | 5         | 5         | 0%       |
|                |                    |           |           |          |

# East Orange

#### SEPTEMBER 2022

#### Monthly Inventory



### Contracts By Price Range



### Listings By Price Range



COMPASS

 $\sim$   $\sim$   $\sim$   $\sim$   $\sim$ / / / / / / / //// | | | | | / ------

Compass makes no representations or warranties, express or implied, with respect to future market conditions or prices of residential product at the time the subject property or any competitive property is complete and ready for occupancy or with respect to any report, study, finding, recommendation or other information provided by Compass herein. Moreover, no warranty, express or implied, is made or should be assumed regarding the accuracy, adequacy, completeness, legality, reliability, merchantability or fitness for a particular purpose of any information, in part or whole, contained herein. All material is presented with the understanding that Compass shall not be