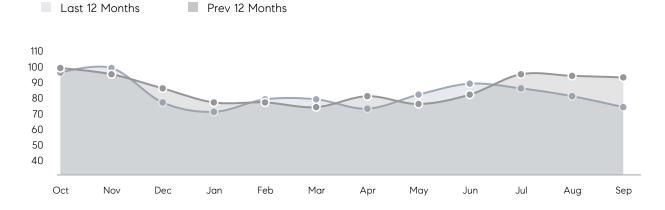

| % OF ASKING PRICE  | 103%      | 106%      |          |
|                | AVERAGE SOLD PRICE | \$376,714 | \$360,125 | 5%       |
|                | # OF CONTRACTS     | 21        | 19        | 11%      |
|                | NEW LISTINGS       | 26        | 26        | 0%       |
| Condo/Co-op/TH | AVERAGE DOM        | 34        | 38        | -11%     |
|                | % OF ASKING PRICE  | 99%       | 101%      |          |
|                | AVERAGE SOLD PRICE | \$136,000 | \$262,500 | -48%     |
|                | # OF CONTRACTS     | 8         | 5         | 60%      |
|                | NEW LISTINGS       | 5         | 5         | 0%       |
|                |                    |           |           |          |

# East Orange

#### SEPTEMBER 2022

#### Monthly Inventory



### Contracts By Price Range



### Listings By Price Range



COMPASS

 $\sim$   $\sim$   $\sim$   $\sim$   $\sim$ / / / / / / / //// | | | | | / ------

Compass makes no representations or warranties, express or implied, with respect to future market conditions or prices of residential product at the time the subject property or any competitive property is complete and ready for occupancy or with respect to any report, study, finding, recommendation or other information provided by Compass herein. Moreover, no warranty, express or implied, is made or should be assumed regarding the accuracy, adequacy, completeness, legality, reliability, merchantability or fitness for a particular purpose of any information, in part or whole, contained herein. All material is presented with the underst