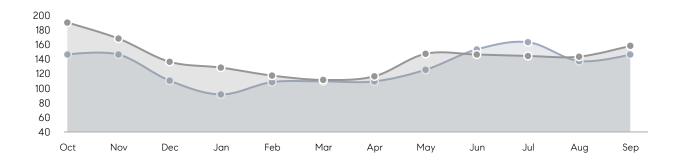

| % OF ASKING PRICE  | 103%      | 105%      |          |
|                | AVERAGE SOLD PRICE | \$541,528 | \$468,427 | 16%      |
|                | # OF CONTRACTS     | 41        | 56        | -27%     |
|                | NEW LISTINGS       | 51        | 79        | -35%     |
| Condo/Co-op/TH | AVERAGE DOM        | 72        | 31        | 132%     |
|                | % OF ASKING PRICE  | 101%      | 101%      |          |
|                | AVERAGE SOLD PRICE | \$424,406 | \$322,641 | 32%      |
|                | # OF CONTRACTS     | 14        | 22        | -36%     |
|                | NEW LISTINGS       | 11        | 29        | -62%     |

Compass New Jersey Monthly Market Insights

# Clifton

#### SEPTEMBER 2022

#### Monthly Inventory

Last 12 Months Prev 12 Months





### Contracts By Price Range

### Listings By Price Range



COMPASS

 $\sim$   $\sim$   $\sim$   $\sim$   $\sim$ / / / / / / / //// | | | | | / ------

Compass makes no representations or warranties, express or implied, with respect to future market conditions or prices of residential product at the time the subject property or any competitive property is complete and ready for occupancy or with respect to any report, study, finding, recommendation or other information provided by Compass herein. Moreover, no warranty, express or implied, is made or should be assumed regarding the accuracy, adequacy, completeness, legality, reliability, merchantability or fitness for a particular purpose of any information, in part or whole, contained herein. All material is presented with the underst