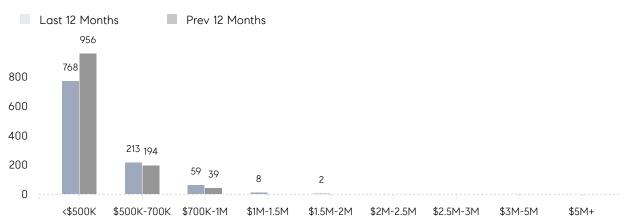

| % OF ASKING PRICE  | 103%      | 105%      |          |
|                | AVERAGE SOLD PRICE | \$541,528 | \$468,427 | 16%      |
|                | # OF CONTRACTS     | 41        | 56        | -27%     |
|                | NEW LISTINGS       | 51        | 79        | -35%     |
| Condo/Co-op/TH | AVERAGE DOM        | 72        | 31        | 132%     |
|                | % OF ASKING PRICE  | 101%      | 101%      |          |
|                | AVERAGE SOLD PRICE | \$424,406 | \$322,641 | 32%      |
|                | # OF CONTRACTS     | 14        | 22        | -36%     |
|                | NEW LISTINGS       | 11        | 29        | -62%     |

Compass New Jersey Monthly Market Insights

# Clifton

#### SEPTEMBER 2022

#### Monthly Inventory

Last 12 Months Prev 12 Months





### Contracts By Price Range

### Listings By Price Range



COMPASS

 $\sim$   $\sim$   $\sim$   $\sim$   $\sim$ / / / / / / / //// | | | | | / ------

Compass makes no representations or warranties, express or implied, with respect to future market conditions or prices of residential product at the time the subject property or any competitive property is complete and ready for occupancy or with respect to any report, study, finding, recommendation or other information provided by Compass herein. Moreover, no warranty, express or implied, is made or should be assumed regarding the accuracy, adequacy, completeness, legality, reliability, merchantability or fitness for a particular purpose of any information, in part or whole, contained herein. All material is presented with the understan