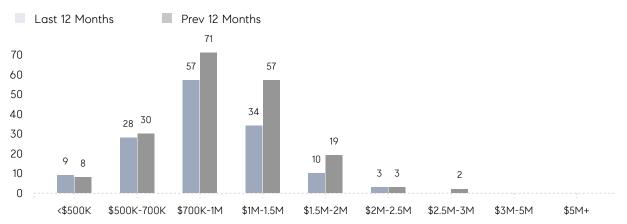

%        |          |
|                | AVERAGE SOLD PRICE | \$1,213,050 | \$1,084,167 | 12%      |
|                | # OF CONTRACTS     | 8           | 9           | -11%     |
|                | NEW LISTINGS       | 5           | 16          | -69%     |
| Condo/Co-op/TH | AVERAGE DOM        | -           | -           | -        |
|                | % OF ASKING PRICE  | -           | -           |          |
|                | AVERAGE SOLD PRICE | -           | -           | -        |
|                | # OF CONTRACTS     | 1           | 0           | 0%       |
|                | NEW LISTINGS       | 0           | 1           | 0%       |
|                |                    |             |             |          |

# Chatham Borough

#### SEPTEMBER 2022

#### Monthly Inventory





### Contracts By Price Range

### Listings By Price Range



Compass New Jersey Market Report

COMPASS

 $\sim$   $\sim$   $\sim$   $\sim$   $\sim$ / / / / / / / //// | | | | | / ------

Compass makes no representations or warranties, express or implied, with respect to future market conditions or prices of residential product at the time the subject property or any competitive property is complete and ready for occupancy or with respect to any report, study, finding, recommendation or other information provided by Compass herein. Moreover, no warranty, express or implied, is made or should be assumed regarding the accuracy, adequacy, completeness, legality, reliability, merchantability or fitness for a particular purpose of any information, in part or whole, contained herein. All materi