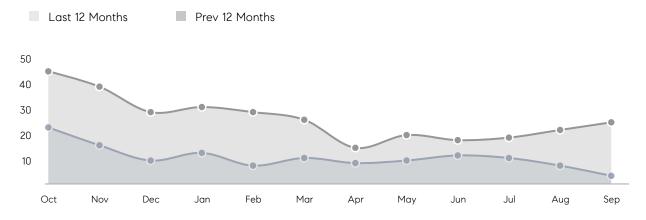

00%        |          |
|                | AVERAGE SOLD PRICE | \$1,213,050 | \$1,084,167 | 12%      |
|                | # OF CONTRACTS     | 8           | 9           | -11%     |
|                | NEW LISTINGS       | 5           | 16          | -69%     |
| Condo/Co-op/TH | AVERAGE DOM        | -           | -           | -        |
|                | % OF ASKING PRICE  | -           | -           |          |
|                | AVERAGE SOLD PRICE | -           | -           | -        |
|                | # OF CONTRACTS     | 1           | 0           | 0%       |
|                | NEW LISTINGS       | 0           | 1           | 0%       |
|                |                    |             |             |          |

# Chatham Borough

#### SEPTEMBER 2022

#### Monthly Inventory





### Contracts By Price Range

### Listings By Price Range



Compass New Jersey Market Report

COMPASS

 $\sim$   $\sim$   $\sim$   $\sim$   $\sim$ / / / / / / / //// | | | | | / ------

Compass makes no representations or warranties, express or implied, with respect to future market conditions or prices of residential product at the time the subject property or any competitive property is complete and ready for occupancy or with respect to any report, study, finding, recommendation or other information provided by Compass herein. Moreover, no warranty, express or implied, is made or should be assumed regarding the accuracy, adequacy, completeness, legality, reliability, merchantability or fitness for a particular purpose of any information, in part or whole, contained herein. All mate