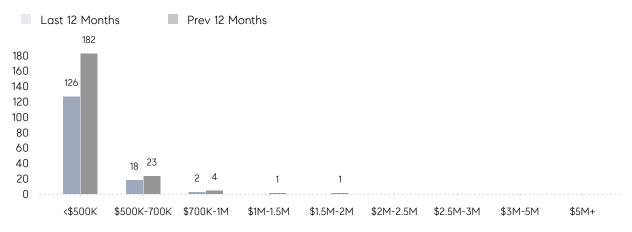

| AVERAGE SOLD PRICE | \$445,737 | \$413,933 | 8%       |
|                | # OF CONTRACTS     | 15        | 19        | -21%     |
|                | NEW LISTINGS       | 20        | 19        | 5%       |
| Condo/Co-op/TH | AVERAGE DOM        | -         | -         | -        |
|                | % OF ASKING PRICE  | -         | -         |          |
|                | AVERAGE SOLD PRICE | -         | -         | -        |
|                | # OF CONTRACTS     | 0         | 0         | 0%       |
|                | NEW LISTINGS       | 0         | 0         | 0%       |
|                |                    |           |           |          |

# Compass New Jersey Monthly Market Insights

# Byram

SEPTEMBER 2022

### Monthly Inventory



### Contracts By Price Range



### Last 12 Months Prev 12 Months 213 200 136 150 100 50 23 25 35 1 2 2 0 <\$500K \$500K-700K \$700K-1M \$1M-1.5M \$1.5M-2M \$2M-2.5M \$2.5M-3M \$3M-5M \$5M+

### Listings By Price Range

Sources: Garden State MLS, Hudson MLS, NJ MLS

COMPASS

 $\sim$   $\sim$   $\sim$   $\sim$   $\sim$ / / / / / / / //// | | | | | / ------

Compass makes no representations or warranties, express or implied, with respect to future market conditions or prices of residential product at the time the subject property or any competitive property is complete and ready for occupancy or with respect to any report, study, finding, recommendation or other information provided by Compass herein. Moreover, no warranty, express or implied, is made or should be assumed regarding the accuracy, adequacy, completeness, l