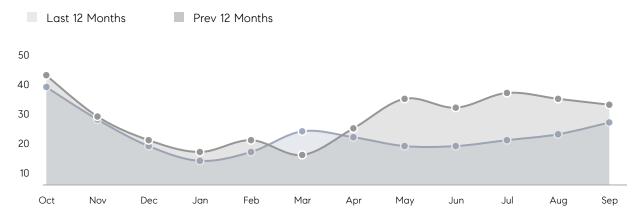

| 103%      |          |
|                | AVERAGE SOLD PRICE | \$445,737 | \$413,933 | 8%       |
|                | # OF CONTRACTS     | 15        | 19        | -21%     |
|                | NEW LISTINGS       | 20        | 19        | 5%       |
| Condo/Co-op/TH | AVERAGE DOM        | -         | -         | -        |
|                | % OF ASKING PRICE  | -         | -         |          |
|                | AVERAGE SOLD PRICE | -         | -         | -        |
|                | # OF CONTRACTS     | 0         | 0         | 0%       |
|                | NEW LISTINGS       | 0         | 0         | 0%       |
|                |                    |           |           |          |

# Compass New Jersey Monthly Market Insights

# Byram

SEPTEMBER 2022

### Monthly Inventory



### Contracts By Price Range



### Last 12 Months Prev 12 Months 213 200 136 150 100 50 23 25 35 1 2 2 0 <\$500K \$500K-700K \$700K-1M \$1M-1.5M \$1.5M-2M \$2M-2.5M \$2.5M-3M \$3M-5M \$5M+

### Listings By Price Range

Sources: Garden State MLS, Hudson MLS, NJ MLS

COMPASS

 $\sim$   $\sim$   $\sim$   $\sim$   $\sim$ / / / / / / / //// | | | | | / ------

Compass makes no representations or warranties, express or implied, with respect to future market conditions or prices of residential product at the time the subject property or any competitive property is complete and ready for occupancy or with respect to any report, study, finding, recommendation or other information provided by Compass herein. Moreover, no warranty, express or implied, is made or should be assumed regarding the acc