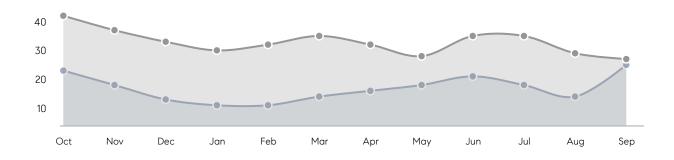

| % OF ASKING PRICE  | 104%      | 103%      |          |
|                | AVERAGE SOLD PRICE | \$752,700 | \$777,615 | -3%      |
|                | # OF CONTRACTS     | 9         | 10        | -10%     |
|                | NEW LISTINGS       | 18        | 14        | 29%      |
| Condo/Co-op/TH | AVERAGE DOM        | 27        | -         | -        |
|                | % OF ASKING PRICE  | 100%      | -         |          |
|                | AVERAGE SOLD PRICE | \$531,667 | -         | -        |
|                | # OF CONTRACTS     | 3         | 1         | 200%     |
|                | NEW LISTINGS       | 5         | 6         | -17%     |

Compass New Jersey Monthly Market Insights

# Berkeley Heights

#### SEPTEMBER 2022

#### Monthly Inventory

Last 12 Months Prev 12 Months





### Contracts By Price Range

### Listings By Price Range



COMPASS

 $\sim$   $\sim$   $\sim$   $\sim$   $\sim$ / / / / / / / //// | | | | | / ------

Compass makes no representations or warranties, express or implied, with respect to future market conditions or prices of residential product at the time the subject property or any competitive property is complete and ready for occupancy or with respect to any report, study, finding, recommendation or other information provided by Compass herein. Moreover, no warranty, express or implied, is made or should be assumed regarding the accuracy, adequacy, completeness, legality, reliability, merchantability or fitness for a particular purpose of any information, in part or whole, contained herein. All material is presented with the underst