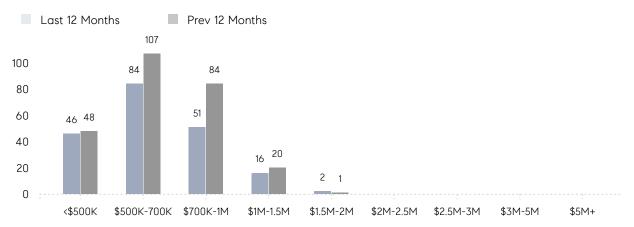

% OF ASKING PRICE  | 104%      | 103%      |          |
|                | AVERAGE SOLD PRICE | \$752,700 | \$777,615 | -3%      |
|                | # OF CONTRACTS     | 9         | 10        | -10%     |
|                | NEW LISTINGS       | 18        | 14        | 29%      |
| Condo/Co-op/TH | AVERAGE DOM        | 27        | -         | -        |
|                | % OF ASKING PRICE  | 100%      | -         |          |
|                | AVERAGE SOLD PRICE | \$531,667 | -         | -        |
|                | # OF CONTRACTS     | 3         | 1         | 200%     |
|                | NEW LISTINGS       | 5         | 6         | -17%     |

Compass New Jersey Monthly Market Insights

# Berkeley Heights

#### SEPTEMBER 2022

#### Monthly Inventory

Last 12 Months Prev 12 Months





### Contracts By Price Range

### Listings By Price Range



COMPASS

 $\sim$   $\sim$   $\sim$   $\sim$   $\sim$ / / / / / / / //// | | | | | / ------

Compass makes no representations or warranties, express or implied, with respect to future market conditions or prices of residential product at the time the subject property or any competitive property is complete and ready for occupancy or with respect to any report, study, finding, recommendation or other information provided by Compass herein. Moreover, no warranty, express or implied, is made or should be assumed regarding the accuracy, adequacy, completeness, legality, reliability, merchantability or fitness for a particular purpose of any information, in part or whole, contained herein. All material is presented with the understan