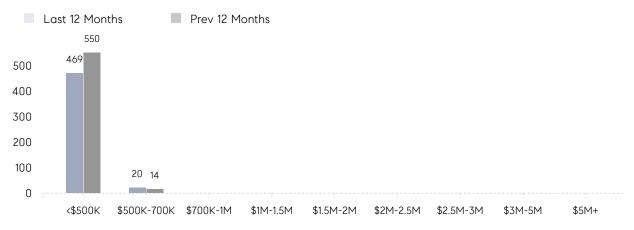

4%      | 103%      |          |
|                | AVERAGE SOLD PRICE | \$438,883 | \$425,240 | 3%       |
|                | # OF CONTRACTS     | 17        | 34        | -50%     |
|                | NEW LISTINGS       | 22        | 27        | -19%     |
| Condo/Co-op/TH | AVERAGE DOM        | 46        | 32        | 44%      |
|                | % OF ASKING PRICE  | 101%      | 99%       |          |
|                | AVERAGE SOLD PRICE | \$288,210 | \$233,400 | 23%      |
|                | # OF CONTRACTS     | 13        | 16        | -19%     |
|                | NEW LISTINGS       | 7         | 12        | -42%     |
|                |                    |           |           |          |

# Belleville

#### SEPTEMBER 2022

#### Monthly Inventory



### Contracts By Price Range



### Listings By Price Range



COMPASS

 $\sim$   $\sim$   $\sim$   $\sim$   $\sim$ / / / / / / / //// | | | | | / ------

Compass makes no representations or warranties, express or implied, with respect to future market conditions or prices of residential product at the time the subject property or any competitive property is complete and ready for occupancy or with respect to any report, study, finding, recommendation or other information provided by Compass herein. Moreover, no warranty, express or implied, is made or should be assumed regarding the accuracy, adequacy, completeness, legality, reliability, merchantability or fitness for a particular purpose of any information, in part or whole, contained herein. All material is presented with the understanding that Compass shall not be