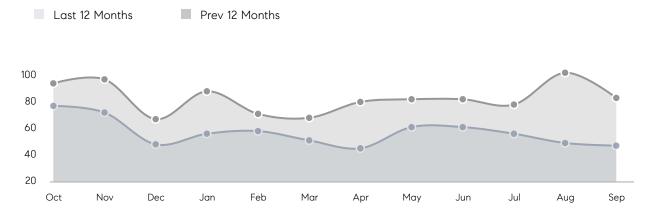

| % OF ASKING PRICE  | 104%      | 103%      |          |
|                | AVERAGE SOLD PRICE | \$438,883 | \$425,240 | 3%       |
|                | # OF CONTRACTS     | 17        | 34        | -50%     |
|                | NEW LISTINGS       | 22        | 27        | -19%     |
| Condo/Co-op/TH | AVERAGE DOM        | 46        | 32        | 44%      |
|                | % OF ASKING PRICE  | 101%      | 99%       |          |
|                | AVERAGE SOLD PRICE | \$288,210 | \$233,400 | 23%      |
|                | # OF CONTRACTS     | 13        | 16        | -19%     |
|                | NEW LISTINGS       | 7         | 12        | -42%     |
|                |                    |           |           |          |

# Belleville

#### SEPTEMBER 2022

#### Monthly Inventory



### Contracts By Price Range



### Listings By Price Range



COMPASS

 $\sim$   $\sim$   $\sim$   $\sim$   $\sim$ / / / / / / / //// | | | | | / ------

Compass makes no representations or warranties, express or implied, with respect to future market conditions or prices of residential product at the time the subject property or any competitive property is complete and ready for occupancy or with respect to any report, study, finding, recommendation or other information provided by Compass herein. Moreover, no warranty, express or implied, is made or should be assumed regarding the accuracy, adequacy, completeness, legality, reliability, merchantability or fitness for a particular purpose of any information, in part or whole, contained herein. All material is presented with the underst