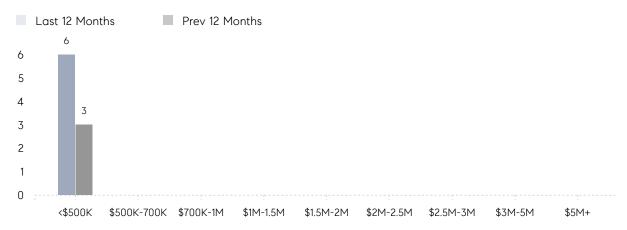

| AVERAGE SOLD PRICE | -        | -        | -        |  |
|                | # OF CONTRACTS     | 2        | 0        | 0%       |  |
|                | NEW LISTINGS       | 0        | 0        | 0%       |  |
| Condo/Co-op/TH | AVERAGE DOM        | -        | -        | -        |  |
|                | % OF ASKING PRICE  | -        | -        |          |  |
|                | AVERAGE SOLD PRICE | -        | -        | -        |  |
|                | # OF CONTRACTS     | 0        | 0        | 0%       |  |
|                | NEW LISTINGS       | 0        | 0        | 0%       |  |
|                |                    |          |          |          |  |

Sep 2022

Sep 2021

% Change

# Andover Borough

SEPTEMBER 2022

### Monthly Inventory



### Contracts By Price Range



### Listings By Price Range



# COMPASS



Compass makes no representations or warranties, express or implied, with respect to future market conditions or prices of residential product at the time the subject property or any competitive property is complete and ready for occupancy or with respect to any report, study, finding, recommendation or other information provided by Compass herein. Moreover, no warranty, express or implied, is made or should be assumed regarding the accuracy, adequacy, completeness, legality, reliability, merchantability or fitness for a particular purpose of any information, in part or whole, contained herein. All material is presented with the understanding that Compass shall not be deemed to provide legal, accounting or other professional services. This is no