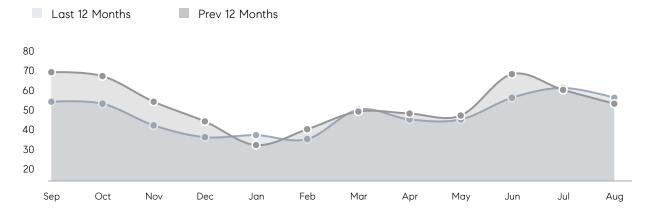

GE DOM        | 24          | 30        | -20%     |
|                | % OF ASKING PRICE  | 102%        | 96%       |          |
|                | AVERAGE SOLD PRICE | \$1,139,091 | \$845,834 | 35%      |
|                | # OF CONTRACTS     | 11          | 21        | -48%     |
|                | NEW LISTINGS       | 9           | 21        | -57%     |
| Condo/Co-op/TH | AVERAGE DOM        | 23          | 50        | -54%     |
|                | % OF ASKING PRICE  | 100%        | 101%      |          |
|                | AVERAGE SOLD PRICE | \$721,633   | \$741,667 | -3%      |
|                | # OF CONTRACTS     | 3           | 4         | -25%     |
|                | NEW LISTINGS       | 0           | 3         | 0%       |

# Wyckoff

#### AUGUST 2022

#### Monthly Inventory





### Contracts By Price Range

#### Listings By Price Range



Compass New Jersey Market Report

COMPASS

 $\sim$   $\sim$   $\sim$   $\sim$   $\sim$ / / / / / / / //// | | | | | / ------

Compass makes no representations or warranties, express or implied, with respect to future market conditions or prices of residential product at the time the subject property or any competitive property is complete and ready for occupancy or with respect to any report, study, finding, recommendation or other information provided by Compass herein. Moreover, no warranty, express or implied, is made or should be assumed regarding the accuracy, adequacy, completeness, legality, reliability, merchantability or fitness for a particular purpose of any information, in part or whole, contained herein. All mat