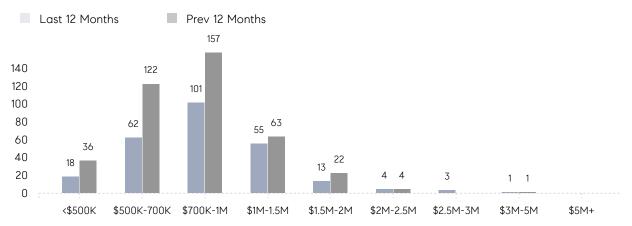

DOM        | 24          | 30        | -20%     |
|                | % OF ASKING PRICE  | 102%        | 96%       |          |
|                | AVERAGE SOLD PRICE | \$1,139,091 | \$845,834 | 35%      |
|                | # OF CONTRACTS     | 11          | 21        | -48%     |
|                | NEW LISTINGS       | 9           | 21        | -57%     |
| Condo/Co-op/TH | AVERAGE DOM        | 23          | 50        | -54%     |
|                | % OF ASKING PRICE  | 100%        | 101%      |          |
|                | AVERAGE SOLD PRICE | \$721,633   | \$741,667 | -3%      |
|                | # OF CONTRACTS     | 3           | 4         | -25%     |
|                | NEW LISTINGS       | 0           | 3         | 0%       |

# Wyckoff

#### AUGUST 2022

#### Monthly Inventory





### Contracts By Price Range

#### Listings By Price Range



Compass New Jersey Market Report

COMPASS

 $\sim$   $\sim$   $\sim$   $\sim$   $\sim$ / / / / / / / //// | | | | | / ------

Compass makes no representations or warranties, express or implied, with respect to future market conditions or prices of residential product at the time the subject property or any competitive property is complete and ready for occupancy or with respect to any report, study, finding, recommendation or other information provided by Compass herein. Moreover, no warranty, express or implied, is made or should be assumed regarding the accuracy, adequacy, completeness, legality, reliability, merchantability or fitness for a particular purpose of any information, in part or whole, contained herein. All mater