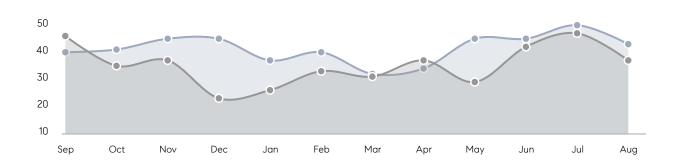

AVERAGE DOM        | 30        | 36        | -17%     |
|                | % OF ASKING PRICE  | 103%      | 98%       |          |
|                | AVERAGE SOLD PRICE | \$433,588 | \$381,033 | 14%      |
|                | # OF CONTRACTS     | 26        | 17        | 53%      |
|                | NEW LISTINGS       | 19        | 10        | 90%      |
| Condo/Co-op/TH | AVERAGE DOM        | 20        | 24        | -17%     |
|                | % OF ASKING PRICE  | 104%      | 101%      |          |
|                | AVERAGE SOLD PRICE | \$315,833 | \$239,667 | 32%      |
|                | # OF CONTRACTS     | 2         | 4         | -50%     |
|                | NEW LISTINGS       | 4         | 9         | -56%     |

# Woodbridge Township

### **AUGUST 2022**

## Monthly Inventory





# Contracts By Price Range



# Listings By Price Range



# COMPASS



Compass makes no representations or warranties, express or implied, with respect to future market conditions or prices of residential product at the time the subject property or any competitive property is complete and ready for occupancy or with respect to any report, study, finding, recommendation or other information provided by Compass herein. Moreover, no warranty, express or implied, is made or should be assumed regarding the accuracy, adequacy, completeness, legality, reliability, merchantability or fitness for a particular purpose of any information, in part or whole, contained herein. All material is presented with the understanding that Compass shall not be deemed to provide legal, accounting or other profe