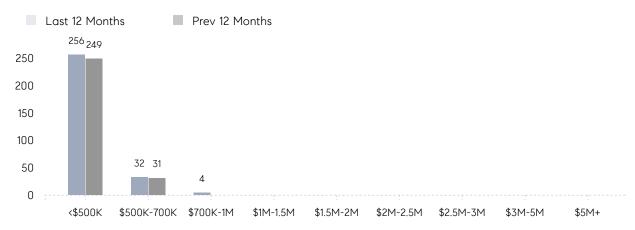

| % OF ASKING PRICE  | 103%      | 98%       |          |
|                | AVERAGE SOLD PRICE | \$433,588 | \$381,033 | 14%      |
|                | # OF CONTRACTS     | 26        | 17        | 53%      |
|                | NEW LISTINGS       | 19        | 10        | 90%      |
| Condo/Co-op/TH | AVERAGE DOM        | 20        | 24        | -17%     |
|                | % OF ASKING PRICE  | 104%      | 101%      |          |
|                | AVERAGE SOLD PRICE | \$315,833 | \$239,667 | 32%      |
|                | # OF CONTRACTS     | 2         | 4         | -50%     |
|                | NEW LISTINGS       | 4         | 9         | -56%     |

# Woodbridge Township

### **AUGUST 2022**

## Monthly Inventory





# Contracts By Price Range



# Listings By Price Range



# COMPASS



Compass makes no representations or warranties, express or implied, with respect to future market conditions or prices of residential product at the time the subject property or any competitive property is complete and ready for occupancy or with respect to any report, study, finding, recommendation or other information provided by Compass herein. Moreover, no warranty, express or implied, is made or should be assumed regarding the accuracy, adequacy, completeness, legality, reliability, merchantability or fitness for a particular purpose of any information, in part or whole, contained herein. All material is presented with the understanding that Compass shall not be deemed to provide legal, accounting or other professional services. This is not intended to solicit the purch