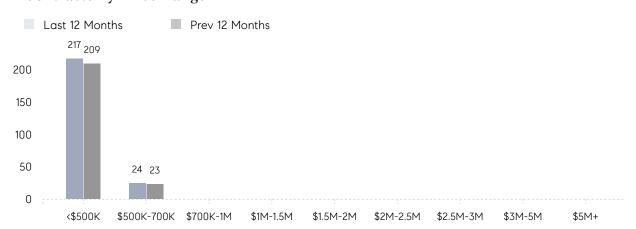

| 36        | -17%     |
|                | % OF ASKING PRICE  | 103%      | 98%       |          |
|                | AVERAGE SOLD PRICE | \$433,588 | \$381,033 | 14%      |
|                | # OF CONTRACTS     | 26        | 17        | 53%      |
|                | NEW LISTINGS       | 19        | 10        | 90%      |
| Condo/Co-op/TH | AVERAGE DOM        | 20        | 24        | -17%     |
|                | % OF ASKING PRICE  | 104%      | 101%      |          |
|                | AVERAGE SOLD PRICE | \$315,833 | \$239,667 | 32%      |
|                | # OF CONTRACTS     | 2         | 4         | -50%     |
|                | NEW LISTINGS       | 4         | 9         | -56%     |

# Woodbridge Township

### **AUGUST 2022**

## Monthly Inventory





# Contracts By Price Range



# Listings By Price Range



# COMPASS



Compass makes no representations or warranties, express or implied, with respect to future market conditions or prices of residential product at the time the subject property or any competitive property is complete and ready for occupancy or with respect to any report, study, finding, recommendation or other information provided by Compass herein. Moreover, no warranty, express or implied, is made or should be assumed regarding the accuracy, adequacy, completeness, legality, reliability, merchantability or fitness for a particular purpose of any information, in part or whole, contained herein. All material is presented with the understanding that Compass shall not be deemed to provide legal, accounting or other professional services. This is not