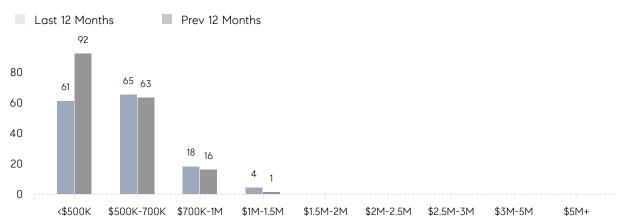

| % OF ASKING PRICE  | 101%      | 105%      |          |
|                | AVERAGE SOLD PRICE | \$535,000 | \$634,472 | -16%     |
|                | # OF CONTRACTS     | 8         | 14        | -43%     |
|                | NEW LISTINGS       | 7         | 19        | -63%     |
| Condo/Co-op/TH | AVERAGE DOM        | 12        | 29        | -59%     |
|                | % OF ASKING PRICE  | 102%      | 105%      |          |
|                | AVERAGE SOLD PRICE | \$305,000 | \$239,000 | 28%      |
|                | # OF CONTRACTS     | 0         | 0         | 0%       |
|                | NEW LISTINGS       | 0         | 2         | 0%       |
|                |                    |           |           |          |

# Westwood

#### AUGUST 2022

### Monthly Inventory





### Contracts By Price Range



### Listings By Price Range

COMPASS

 $\sim$   $\sim$   $\sim$   $\sim$   $\sim$ / / / / / / / //// | | | | | / ------

Compass makes no representations or warranties, express or implied, with respect to future market conditions or prices of residential product at the time the subject property or any competitive property is complete and ready for occupancy or with respect to any report, study, finding, recommendation or other information provided by Compass herein. Moreover, no warranty, express or implied, is made or should be assumed regarding the accuracy, adequacy, completeness, legality, reliability, merchantability or fitness for a particular purpose of any information, in part or whole, contained herein. All material is presented with the understan