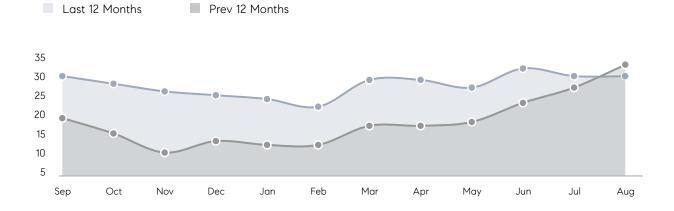

| % OF ASKING PRICE  | 101%      | 105%      |          |
|                | AVERAGE SOLD PRICE | \$535,000 | \$634,472 | -16%     |
|                | # OF CONTRACTS     | 8         | 14        | -43%     |
|                | NEW LISTINGS       | 7         | 19        | -63%     |
| Condo/Co-op/TH | AVERAGE DOM        | 12        | 29        | -59%     |
|                | % OF ASKING PRICE  | 102%      | 105%      |          |
|                | AVERAGE SOLD PRICE | \$305,000 | \$239,000 | 28%      |
|                | # OF CONTRACTS     | 0         | 0         | 0%       |
|                | NEW LISTINGS       | 0         | 2         | 0%       |
|                |                    |           |           |          |

# Westwood

#### AUGUST 2022

### Monthly Inventory





### Contracts By Price Range



### Listings By Price Range

COMPASS

 $\sim$   $\sim$   $\sim$   $\sim$   $\sim$ / / / / / / / //// | | | | | / ------

Compass makes no representations or warranties, express or implied, with respect to future market conditions or prices of residential product at the time the subject property or any competitive property is complete and ready for occupancy or with respect to any report, study, finding, recommendation or other information provided by Compass herein. Moreover, no warranty, express or implied, is made or should be assumed regarding the accuracy, adequacy, completeness, legality, reliability, merchantability or fitness for a particular purpose of any information, in part or whole, contained herein. All material is presented with the underst