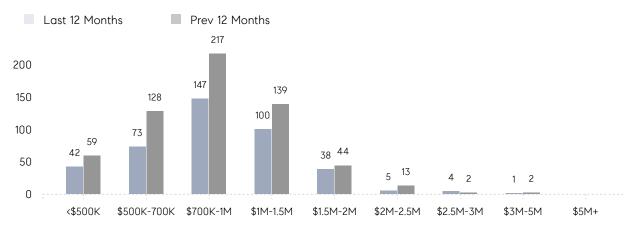

| AVERAGE SOLD PRICE | \$1,288,719 | \$1,054,861 | 22%      |
|                | # OF CONTRACTS     | 26          | 31          | -16%     |
|                | NEW LISTINGS       | 19          | 23          | -17%     |
| Condo/Co-op/TH | AVERAGE DOM        | 62          | 2           | 3,000%   |
|                | % OF ASKING PRICE  | 97%         | 100%        |          |
|                | AVERAGE SOLD PRICE | \$340,000   | \$415,000   | -18%     |
|                | # OF CONTRACTS     | 3           | 2           | 50%      |
|                | NEW LISTINGS       | 0           | 7           | 0%       |
|                |                    |             |             |          |

Compass New Jersey Monthly Market Insights

# Westfield

#### AUGUST 2022

#### Monthly Inventory





### Contracts By Price Range

### Listings By Price Range



COMPASS

 $\sim$   $\sim$   $\sim$   $\sim$   $\sim$ / / / / / / / //// | | | | | / ------

Compass makes no representations or warranties, express or implied, with respect to future market conditions or prices of residential product at the time the subject property or any competitive property is complete and ready for occupancy or with respect to any report, study, finding, recommendation or other information provided by Compass herein. Moreover, no warranty, express or implied, is made or should be assumed regarding the accuracy, adequacy, completeness, legality, reliability, merchantability or fitness for a particular purpose of any information, in part or whole, contained herein. All material is presented with the understan