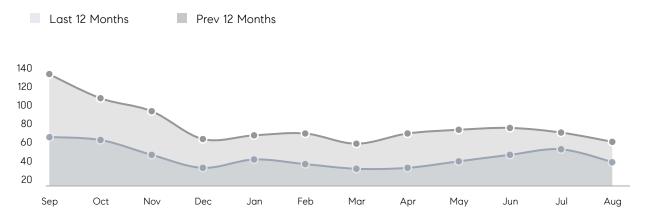

| AVERAGE SOLD PRICE | \$1,288,719 | \$1,054,861 | 22%      |
|                | # OF CONTRACTS     | 26          | 31          | -16%     |
|                | NEW LISTINGS       | 19          | 23          | -17%     |
| Condo/Co-op/TH | AVERAGE DOM        | 62          | 2           | 3,000%   |
|                | % OF ASKING PRICE  | 97%         | 100%        |          |
|                | AVERAGE SOLD PRICE | \$340,000   | \$415,000   | -18%     |
|                | # OF CONTRACTS     | 3           | 2           | 50%      |
|                | NEW LISTINGS       | 0           | 7           | 0%       |
|                |                    |             |             |          |

Compass New Jersey Monthly Market Insights

# Westfield

#### AUGUST 2022

#### Monthly Inventory





### Contracts By Price Range

### Listings By Price Range



COMPASS

 $\sim$   $\sim$   $\sim$   $\sim$   $\sim$ / / / / / / / //// | | | | | / ------

Compass makes no representations or warranties, express or implied, with respect to future market conditions or prices of residential product at the time the subject property or any competitive property is complete and ready for occupancy or with respect to any report, study, finding, recommendation or other information provided by Compass herein. Moreover, no warranty, express or implied, is made or should be assumed regarding the accuracy, adequacy, completeness, legality, reliability, merchantability or fitness for a particular purpose of any information, in part or whole, contained herein. All material is presented with the underst