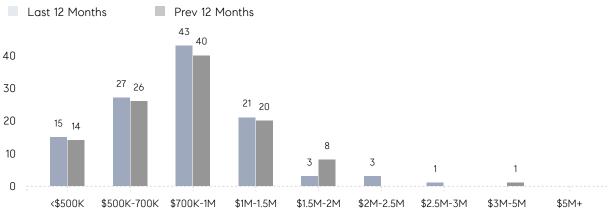

| % OF ASKING PRICE  | 98%       | 100%      |          |
|                | AVERAGE SOLD PRICE | \$882,714 | \$801,946 | 10%      |
|                | # OF CONTRACTS     | 9         | 5         | 80%      |
|                | NEW LISTINGS       | 9         | 14        | -36%     |
| Condo/Co-op/TH | AVERAGE DOM        | -         | -         | -        |
|                | % OF ASKING PRICE  | -         | -         |          |
|                | AVERAGE SOLD PRICE | -         | -         | -        |
|                | # OF CONTRACTS     | 0         | 0         | 0%       |
|                | NEW LISTINGS       | 2         | 2         | 0%       |
|                |                    |           |           |          |

# Watchung

AUGUST 2022

#### Monthly Inventory





### Contracts By Price Range



### Listings By Price Range

COMPASS

 $\sim$   $\sim$   $\sim$   $\sim$   $\sim$ / / / / / / / //// | | | | | / ------

Compass makes no representations or warranties, express or implied, with respect to future market conditions or prices of residential product at the time the subject property or any competitive property is complete and ready for occupancy or with respect to any report, study, finding, recommendation or other information provided by Compass herein. Moreover, no warranty, express or implied, is made or should be assumed regarding the accuracy, adequacy, completeness, legality, reliability, merchantability or fitness for a particular purpose of any information, in part or whole, contained herein. All material is presented with the understan