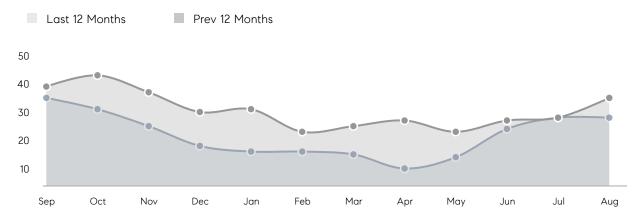

|                | % OF ASKING PRICE  | 98%       | 100%      |          |
|                | AVERAGE SOLD PRICE | \$882,714 | \$801,946 | 10%      |
|                | # OF CONTRACTS     | 9         | 5         | 80%      |
|                | NEW LISTINGS       | 9         | 14        | -36%     |
| Condo/Co-op/TH | AVERAGE DOM        | -         | -         | -        |
|                | % OF ASKING PRICE  | -         | -         |          |
|                | AVERAGE SOLD PRICE | -         | -         | -        |
|                | # OF CONTRACTS     | 0         | 0         | 0%       |
|                | NEW LISTINGS       | 2         | 2         | 0%       |
|                |                    |           |           |          |

# Watchung

AUGUST 2022

#### Monthly Inventory





### Contracts By Price Range



### Listings By Price Range

COMPASS

 $\sim$   $\sim$   $\sim$   $\sim$   $\sim$ / / / / / / / //// | | | | | / ------

Compass makes no representations or warranties, express or implied, with respect to future market conditions or prices of residential product at the time the subject property or any competitive property is complete and ready for occupancy or with respect to any report, study, finding, recommendation or other information provided by Compass herein. Moreover, no warranty, express or implied, is made or should be assumed regarding the accuracy, adequacy, completeness, legality, reliability, merchantability or fitness for a particular purpose of any information, in part or whole, contained herein. All material is presented with the underst