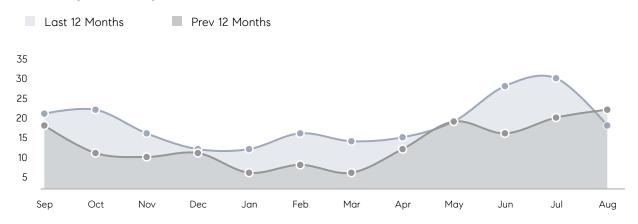

ses         | AVERAGE DOM        | 20        | 36        | -44%     |
|                | % OF ASKING PRICE  | 104%      | 102%      |          |
|                | AVERAGE SOLD PRICE | \$504,136 | \$423,167 | 19%      |
|                | # OF CONTRACTS     | 18        | 9         | 100%     |
|                | NEW LISTINGS       | 5         | 13        | -62%     |
| Condo/Co-op/TH | AVERAGE DOM        | -         | 18        | -        |
|                | % OF ASKING PRICE  | -         | 104%      |          |
|                | AVERAGE SOLD PRICE | -         | \$302,550 | -        |
|                | # OF CONTRACTS     | 1         | 0         | 0%       |
|                | NEW LISTINGS       | 2         | 1         | 100%     |

# Somerville

### AUGUST 2022

### Monthly Inventory



### Contracts By Price Range



### Listings By Price Range



# COMPASS



Compass makes no representations or warranties, express or implied, with respect to future market conditions or prices of residential product at the time the subject property or any competitive property is complete and ready for occupancy or with respect to any report, study, finding, recommendation or other information provided by Compass herein. Moreover, no warranty, express or implied, is made or should be assumed regarding the accuracy, adequacy, completeness, legality, reliability, merchantability or fitness for a particular purpose of any information, in part or whole, contained herein. All material is presented with the understanding that Compass shall not be deemed to provide legal, accounting or other p