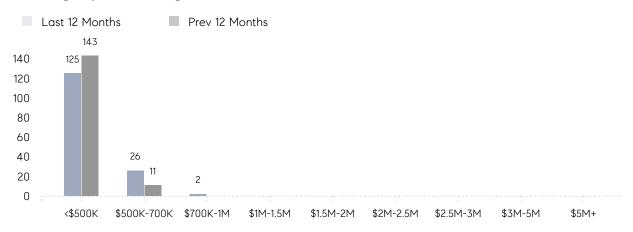

|
|                | % OF ASKING PRICE  | 104%      | 102%      |          |
|                | AVERAGE SOLD PRICE | \$504,136 | \$423,167 | 19%      |
|                | # OF CONTRACTS     | 18        | 9         | 100%     |
|                | NEW LISTINGS       | 5         | 13        | -62%     |
| Condo/Co-op/TH | AVERAGE DOM        | -         | 18        | -        |
|                | % OF ASKING PRICE  | -         | 104%      |          |
|                | AVERAGE SOLD PRICE | -         | \$302,550 | -        |
|                | # OF CONTRACTS     | 1         | 0         | 0%       |
|                | NEW LISTINGS       | 2         | 1         | 100%     |

# Somerville

### AUGUST 2022

### Monthly Inventory



### Contracts By Price Range



### Listings By Price Range



# COMPASS



Compass makes no representations or warranties, express or implied, with respect to future market conditions or prices of residential product at the time the subject property or any competitive property is complete and ready for occupancy or with respect to any report, study, finding, recommendation or other information provided by Compass herein. Moreover, no warranty, express or implied, is made or should be assumed regarding the accuracy, adequacy, completeness, legality, reliability, merchantability or fitness for a particular purpose of any information, in part or whole, contained herein. All material is presented with the understanding that Compass shall not be deemed to provide legal, accounting or other professional services. This is not intended to solicit the purch