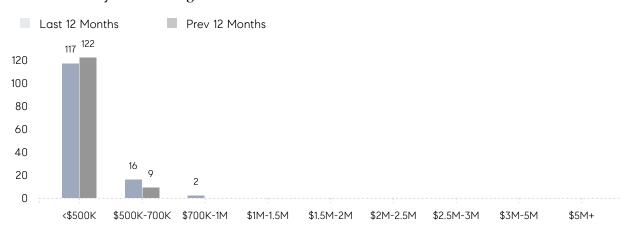

| 20        | 36        | -44%     |
|                | % OF ASKING PRICE  | 104%      | 102%      |          |
|                | AVERAGE SOLD PRICE | \$504,136 | \$423,167 | 19%      |
|                | # OF CONTRACTS     | 18        | 9         | 100%     |
|                | NEW LISTINGS       | 5         | 13        | -62%     |
| Condo/Co-op/TH | AVERAGE DOM        | -         | 18        | -        |
|                | % OF ASKING PRICE  | -         | 104%      |          |
|                | AVERAGE SOLD PRICE | -         | \$302,550 | -        |
|                | # OF CONTRACTS     | 1         | 0         | 0%       |
|                | NEW LISTINGS       | 2         | 1         | 100%     |

# Somerville

### AUGUST 2022

### Monthly Inventory



### Contracts By Price Range



### Listings By Price Range



# COMPASS



Compass makes no representations or warranties, express or implied, with respect to future market conditions or prices of residential product at the time the subject property or any competitive property is complete and ready for occupancy or with respect to any report, study, finding, recommendation or other information provided by Compass herein. Moreover, no warranty, express or implied, is made or should be assumed regarding the accuracy, adequacy, completeness, legality, reliability, merchantability or fitness for a particular purpose of any information, in part or whole, contained herein. All material is presented with the understanding that Compass shall not be deemed to provide legal, accounting or other professional services. This is no