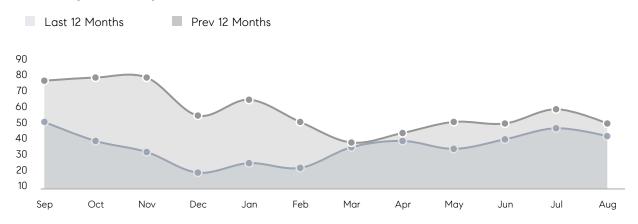

| 104%      |           |
|                | AVERAGE SOLD PRICE | \$750,462 | \$774,565 | -3%       |
|                | # OF CONTRACTS     | 22        | 30        | -27%      |
|                | NEW LISTINGS       | 21        | 33        | -36%      |
| Condo/Co-op/TH | AVERAGE DOM        | 21        | 17        | 24%       |
|                | % OF ASKING PRICE  | 99%       | 100%      |           |
|                | AVERAGE SOLD PRICE | \$360,000 | \$504,250 | -29%      |
|                | # OF CONTRACTS     | 3         | 6         | -50%      |
|                | NEW LISTINGS       | 3         | 5         | -40%      |
|                |                    |           |           |           |

Aug 2022

Aug 2021

% Change

# Scotch Plains

### AUGUST 2022

### Monthly Inventory



### Contracts By Price Range



### Listings By Price Range



# COMPASS



Compass makes no representations or warranties, express or implied, with respect to future market conditions or prices of residential product at the time the subject property or any competitive property is complete and ready for occupancy or with respect to any report, study, finding, recommendation or other information provided by Compass herein. Moreover, no warranty, express or implied, is made or should be assumed regarding the accuracy, adequacy, completeness, legality, reliability, merchantability or fitness for a particular purpose of any information, in part or whole, contained herein. All material is presented with the understanding that Compass shall not be deemed to provide legal, accounting or other p