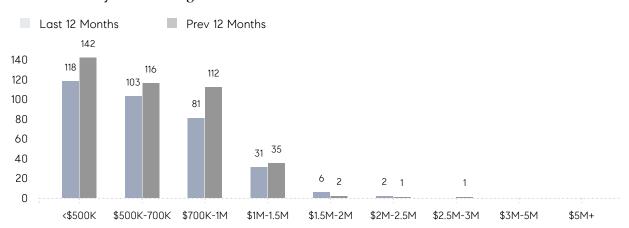

| AVERAGE SOLD PRICE | \$750,462 | \$774,565 | -3%       |
|                | # OF CONTRACTS     | 22        | 30        | -27%      |
|                | NEW LISTINGS       | 21        | 33        | -36%      |
| Condo/Co-op/TH | AVERAGE DOM        | 21        | 17        | 24%       |
|                | % OF ASKING PRICE  | 99%       | 100%      |           |
|                | AVERAGE SOLD PRICE | \$360,000 | \$504,250 | -29%      |
|                | # OF CONTRACTS     | 3         | 6         | -50%      |
|                | NEW LISTINGS       | 3         | 5         | -40%      |
|                |                    |           |           |           |

Aug 2022

Aug 2021

% Change

# Scotch Plains

### AUGUST 2022

### Monthly Inventory



### Contracts By Price Range



### Listings By Price Range



# COMPASS



Compass makes no representations or warranties, express or implied, with respect to future market conditions or prices of residential product at the time the subject property or any competitive property is complete and ready for occupancy or with respect to any report, study, finding, recommendation or other information provided by Compass herein. Moreover, no warranty, express or implied, is made or should be assumed regarding the accuracy, adequacy, completeness, legality, reliability, merchantability or fitness for a particular purpose of any information, in part or whole, contained herein. All material is presented with the understanding that Compass shall not be deemed to provide legal, accounting or other professional services. This is no