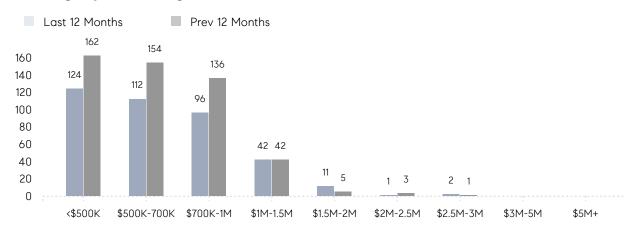

CE | \$750,462 | \$774,565 | -3%       |
|                | # OF CONTRACTS     | 22        | 30        | -27%      |
|                | NEW LISTINGS       | 21        | 33        | -36%      |
| Condo/Co-op/TH | AVERAGE DOM        | 21        | 17        | 24%       |
|                | % OF ASKING PRICE  | 99%       | 100%      |           |
|                | AVERAGE SOLD PRICE | \$360,000 | \$504,250 | -29%      |
|                | # OF CONTRACTS     | 3         | 6         | -50%      |
|                | NEW LISTINGS       | 3         | 5         | -40%      |
|                |                    |           |           |           |

Aug 2022

Aug 2021

% Change

# Scotch Plains

### AUGUST 2022

### Monthly Inventory



### Contracts By Price Range



### Listings By Price Range



# COMPASS



Compass makes no representations or warranties, express or implied, with respect to future market conditions or prices of residential product at the time the subject property or any competitive property is complete and ready for occupancy or with respect to any report, study, finding, recommendation or other information provided by Compass herein. Moreover, no warranty, express or implied, is made or should be assumed regarding the accuracy, adequacy, completeness, legality, reliability, merchantability or fitness for a particular purpose of any information, in part or whole, contained herein. All material is presented with the understanding that Compass shall not be deemed to provide legal, accounting or other professional services. This is not intended to solicit the purch