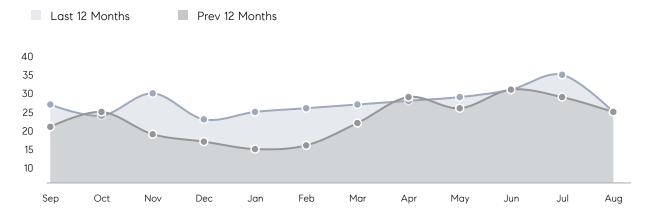

|          |
|                | AVERAGE SOLD PRICE | \$486,200 | \$452,036 | 8%       |
|                | # OF CONTRACTS     | 13        | 10        | 30%      |
|                | NEW LISTINGS       | 4         | 8         | -50%     |
| Condo/Co-op/TH | AVERAGE DOM        | 36        | 83        | -57%     |
|                | % OF ASKING PRICE  | 102%      | 82%       |          |
|                | AVERAGE SOLD PRICE | \$212,625 | \$82,300  | 158%     |
|                | # OF CONTRACTS     | 4         | 5         | -20%     |
|                | NEW LISTINGS       | 0         | 4         | 0%       |
|                |                    |           |           |          |

Sources: Garden State MLS, Hudson MLS, NJ MLS

# **Ridgefield** Park

AUGUST 2022

#### Monthly Inventory





#### Contracts By Price Range

#### Listings By Price Range



COMPASS

 $\sim$   $\sim$   $\sim$   $\sim$   $\sim$ / / / / / / / //// | | | | | / ------

Compass makes no representations or warranties, express or implied, with respect to future market conditions or prices of residential product at the time the subject property or any competitive property is complete and ready for occupancy or with respect to any report, study, finding, recommendation or other information provided by Compass herein. Moreover, no warranty, express or implied, is made or should be assumed regarding the accuracy, adequacy, completeness, legality, reliability, merchantability or fitness for a particular purpose of any information, in part or whole, contained herein. All material is presented with the under