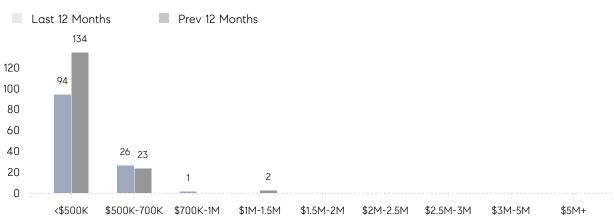

|          |
|                | AVERAGE SOLD PRICE | \$486,200 | \$452,036 | 8%       |
|                | # OF CONTRACTS     | 13        | 10        | 30%      |
|                | NEW LISTINGS       | 4         | 8         | -50%     |
| Condo/Co-op/TH | AVERAGE DOM        | 36        | 83        | -57%     |
|                | % OF ASKING PRICE  | 102%      | 82%       |          |
|                | AVERAGE SOLD PRICE | \$212,625 | \$82,300  | 158%     |
|                | # OF CONTRACTS     | 4         | 5         | -20%     |
|                | NEW LISTINGS       | 0         | 4         | 0%       |
|                |                    |           |           |          |

Sources: Garden State MLS, Hudson MLS, NJ MLS

# **Ridgefield** Park

AUGUST 2022

#### Monthly Inventory





#### Contracts By Price Range

#### Listings By Price Range



COMPASS

 $\sim$   $\sim$   $\sim$   $\sim$   $\sim$ / / / / / / / //// | | | | | / ------

Compass makes no representations or warranties, express or implied, with respect to future market conditions or prices of residential product at the time the subject property or any competitive property is complete and ready for occupancy or with respect to any report, study, finding, recommendation or other information provided by Compass herein. Moreover, no warranty, express or implied, is made or should be assumed regarding the accuracy, adequacy, completeness, legality, reliability, merchantability or fitness for a particular purpose of any information, in part or whole, contained herein. All material is presented with the underst