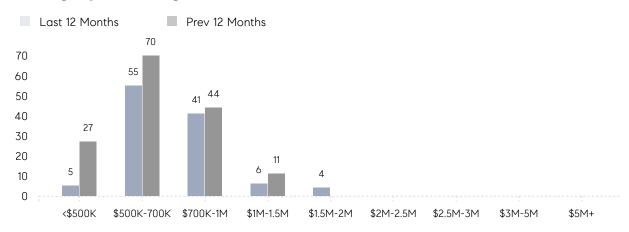

LD PRICE | \$779,250 | \$662,333 | 18%       |
|                | # OF CONTRACTS     | 5         | 13        | -62%      |
|                | NEW LISTINGS       | 0         | 10        | 0%        |
| Condo/Co-op/TH | AVERAGE DOM        | -         | -         | -         |
|                | % OF ASKING PRICE  | -         | -         |           |
|                | AVERAGE SOLD PRICE | -         | -         | -         |
|                | # OF CONTRACTS     | 0         | 0         | 0%        |
|                | NEW LISTINGS       | 0         | 0         | 0%        |
|                |                    |           |           |           |

Aug 2022

Aug 2021

% Change

# Oradell

### AUGUST 2022

### Monthly Inventory



### Contracts By Price Range



### Listings By Price Range



# COMPASS



Compass makes no representations or warranties, express or implied, with respect to future market conditions or prices of residential product at the time the subject property or any competitive property is complete and ready for occupancy or with respect to any report, study, finding, recommendation or other information provided by Compass herein. Moreover, no warranty, express or implied, is made or should be assumed regarding the accuracy, adequacy, completeness, legality, reliability, merchantability or fitness for a particular purpose of any information, in part or whole, contained herein. All material is presented with the understanding that Compass shall not be deemed to provide legal, accounting or other professional services. This is not intended to solicit the purch