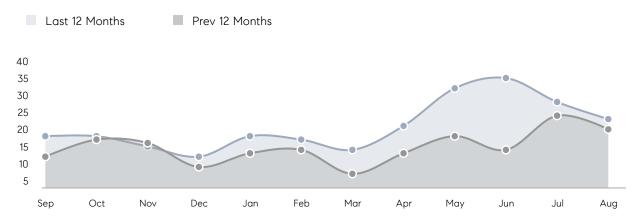

%       | 102%      |           |
|                | AVERAGE SOLD PRICE | \$779,250 | \$662,333 | 18%       |
|                | # OF CONTRACTS     | 5         | 13        | -62%      |
|                | NEW LISTINGS       | 0         | 10        | 0%        |
| Condo/Co-op/TH | AVERAGE DOM        | -         | -         | -         |
|                | % OF ASKING PRICE  | -         | -         |           |
|                | AVERAGE SOLD PRICE | -         | -         | -         |
|                | # OF CONTRACTS     | 0         | 0         | 0%        |
|                | NEW LISTINGS       | 0         | 0         | 0%        |
|                |                    |           |           |           |

Aug 2022

Aug 2021

% Change

# Oradell

### AUGUST 2022

### Monthly Inventory



### Contracts By Price Range



### Listings By Price Range



# COMPASS



Compass makes no representations or warranties, express or implied, with respect to future market conditions or prices of residential product at the time the subject property or any competitive property is complete and ready for occupancy or with respect to any report, study, finding, recommendation or other information provided by Compass herein. Moreover, no warranty, express or implied, is made or should be assumed regarding the accuracy, adequacy, completeness, legality, reliability, merchantability or fitness for a particular purpose of any information, in part or whole, contained herein. All material is presented with the understanding that Compass shall not be deemed to provide legal, accounting or other p