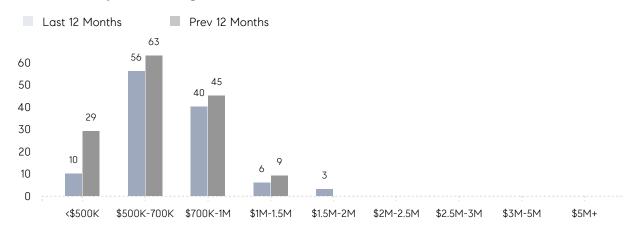

|
|                | AVERAGE SOLD PRICE | \$779,250 | \$662,333 | 18%       |
|                | # OF CONTRACTS     | 5         | 13        | -62%      |
|                | NEW LISTINGS       | 0         | 10        | 0%        |
| Condo/Co-op/TH | AVERAGE DOM        | -         | -         | -         |
|                | % OF ASKING PRICE  | -         | -         |           |
|                | AVERAGE SOLD PRICE | -         | -         | -         |
|                | # OF CONTRACTS     | 0         | 0         | 0%        |
|                | NEW LISTINGS       | 0         | 0         | 0%        |
|                |                    |           |           |           |

Aug 2022

Aug 2021

% Change

# Oradell

### AUGUST 2022

### Monthly Inventory



### Contracts By Price Range



### Listings By Price Range



# COMPASS



Compass makes no representations or warranties, express or implied, with respect to future market conditions or prices of residential product at the time the subject property or any competitive property is complete and ready for occupancy or with respect to any report, study, finding, recommendation or other information provided by Compass herein. Moreover, no warranty, express or implied, is made or should be assumed regarding the accuracy, adequacy, completeness, legality, reliability, merchantability or fitness for a particular purpose of any information, in part or whole, contained herein. All material is presented with the understanding that Compass shall not be deemed to provide legal, accounting or other professional services. This is no