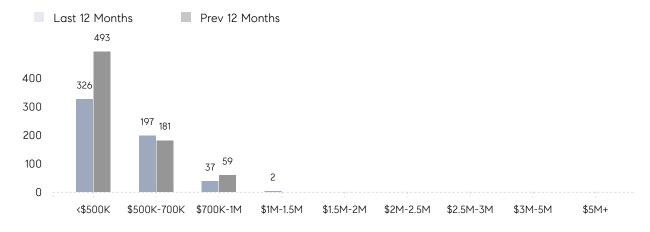

|
|                | AVERAGE SOLD PRICE | \$575,400 | \$526,293 | 9%       |
|                | # OF CONTRACTS     | 42        | 34        | 24%      |
|                | NEW LISTINGS       | 25        | 48        | -48%     |
| Condo/Co-op/TH | AVERAGE DOM        | 42        | 20        | 110%     |
|                | % OF ASKING PRICE  | 100%      | 103%      |          |
|                | AVERAGE SOLD PRICE | \$353,167 | \$392,750 | -10%     |
|                | # OF CONTRACTS     | 13        | 15        | -13%     |
|                | NEW LISTINGS       | 4         | 19        | -79%     |
|                |                    |           |           |          |

# Nutley

### AUGUST 2022

### Monthly Inventory





### Contracts By Price Range



### Listings By Price Range



# COMPASS



Compass makes no representations or warranties, express or implied, with respect to future market conditions or prices of residential product at the time the subject property or any competitive property is complete and ready for occupancy or with respect to any report, study, finding, recommendation or other information provided by Compass herein. Moreover, no warranty, express or implied, is made or should be assumed regarding the accuracy, adequacy, completeness, legality, reliability, merchantability or fitness for a particular purpose of any information, in part or whole, contained herein. All material is presented with the understanding that Compass shall not be deemed to provide legal, accounting or other professional services. This is not intended to solicit the purch