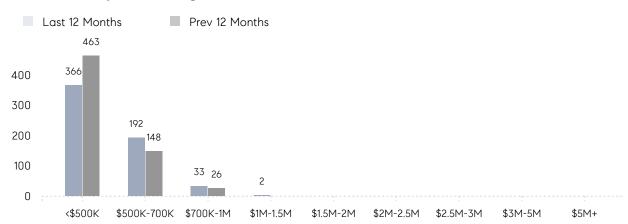

E  | 104%      | 103%      |          |
|                | AVERAGE SOLD PRICE | \$575,400 | \$526,293 | 9%       |
|                | # OF CONTRACTS     | 42        | 34        | 24%      |
|                | NEW LISTINGS       | 25        | 48        | -48%     |
| Condo/Co-op/TH | AVERAGE DOM        | 42        | 20        | 110%     |
|                | % OF ASKING PRICE  | 100%      | 103%      |          |
|                | AVERAGE SOLD PRICE | \$353,167 | \$392,750 | -10%     |
|                | # OF CONTRACTS     | 13        | 15        | -13%     |
|                | NEW LISTINGS       | 4         | 19        | -79%     |
|                |                    |           |           |          |

# Nutley

### AUGUST 2022

### Monthly Inventory





### Contracts By Price Range



### Listings By Price Range



# COMPASS



Compass makes no representations or warranties, express or implied, with respect to future market conditions or prices of residential product at the time the subject property or any competitive property is complete and ready for occupancy or with respect to any report, study, finding, recommendation or other information provided by Compass herein. Moreover, no warranty, express or implied, is made or should be assumed regarding the accuracy, adequacy, completeness, legality, reliability, merchantability or fitness for a particular purpose of any information, in part or whole, contained herein. All material is presented with the understanding that Compass shall not be deemed to provide legal, accounting or other professional services. This is no