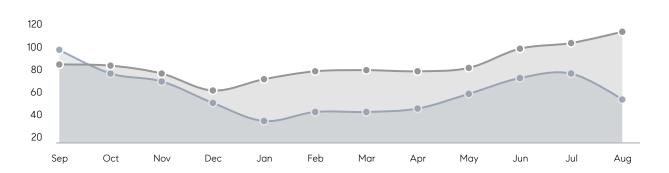

| % OF ASKING PRICE  | 104%      | 103%      |          |
|                | AVERAGE SOLD PRICE | \$575,400 | \$526,293 | 9%       |
|                | # OF CONTRACTS     | 42        | 34        | 24%      |
|                | NEW LISTINGS       | 25        | 48        | -48%     |
| Condo/Co-op/TH | AVERAGE DOM        | 42        | 20        | 110%     |
|                | % OF ASKING PRICE  | 100%      | 103%      |          |
|                | AVERAGE SOLD PRICE | \$353,167 | \$392,750 | -10%     |
|                | # OF CONTRACTS     | 13        | 15        | -13%     |
|                | NEW LISTINGS       | 4         | 19        | -79%     |
|                |                    |           |           |          |

# Nutley

### AUGUST 2022

### Monthly Inventory





### Contracts By Price Range



### Listings By Price Range



# COMPASS



Compass makes no representations or warranties, express or implied, with respect to future market conditions or prices of residential product at the time the subject property or any competitive property is complete and ready for occupancy or with respect to any report, study, finding, recommendation or other information provided by Compass herein. Moreover, no warranty, express or implied, is made or should be assumed regarding the accuracy, adequacy, completeness, legality, reliability, merchantability or fitness for a particular purpose of any information, in part or whole, contained herein. All material is presented with the understanding that Compass shall not be deemed to provide legal, accounting or other p