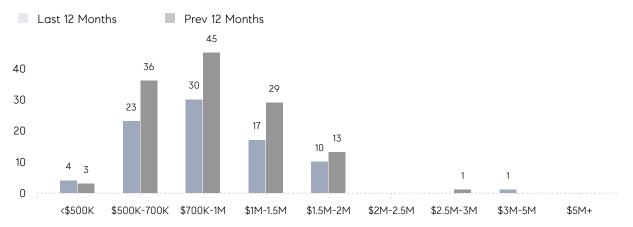

|
|                | AVERAGE SOLD PRICE | \$1,183,750 | \$999,428 | 18%      |
|                | # OF CONTRACTS     | 5           | 7         | -29%     |
|                | NEW LISTINGS       | 10          | 4         | 150%     |
| Condo/Co-op/TH | AVERAGE DOM        | 13          | 26        | -50%     |
|                | % OF ASKING PRICE  | 103%        | 97%       |          |
|                | AVERAGE SOLD PRICE | \$742,500   | \$562,500 | 32%      |
|                | # OF CONTRACTS     | 1           | 0         | 0%       |
|                | NEW LISTINGS       | 0           | 2         | 0%       |
|                |                    |             |           |          |

Compass New Jersey Monthly Market Insights

### Mountain Lakes

AUGUST 2022

#### Monthly Inventory





#### Contracts By Price Range

#### Listings By Price Range



COMPASS

 $\sim$   $\sim$   $\sim$   $\sim$   $\sim$ / / / / / / / //// | | | | | / ------

Compass makes no representations or warranties, express or implied, with respect to future market conditions or prices of residential product at the time the subject property or any competitive property is complete and ready for occupancy or with respect to any report, study, finding, recommendation or other information provided by Compass herein. Moreover, no warranty, express or implied, is made or should be assumed regarding the accuracy, adequacy, completeness, legality, reliability, merchantability or fitness for a particular purpose of any information, in part or whole, contained herein. All material is presented with the underst