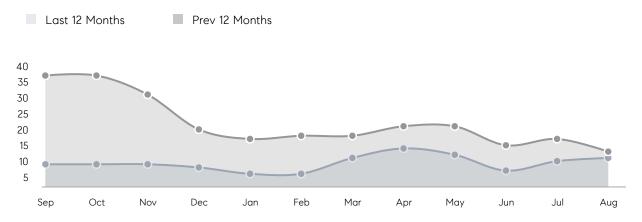

|
|                | AVERAGE SOLD PRICE | \$1,183,750 | \$999,428 | 18%      |
|                | # OF CONTRACTS     | 5           | 7         | -29%     |
|                | NEW LISTINGS       | 10          | 4         | 150%     |
| Condo/Co-op/TH | AVERAGE DOM        | 13          | 26        | -50%     |
|                | % OF ASKING PRICE  | 103%        | 97%       |          |
|                | AVERAGE SOLD PRICE | \$742,500   | \$562,500 | 32%      |
|                | # OF CONTRACTS     | 1           | 0         | 0%       |
|                | NEW LISTINGS       | 0           | 2         | 0%       |
|                |                    |             |           |          |

Compass New Jersey Monthly Market Insights

### Mountain Lakes

AUGUST 2022

#### Monthly Inventory





#### Contracts By Price Range

#### Listings By Price Range



COMPASS

 $\sim$   $\sim$   $\sim$   $\sim$   $\sim$ / / / / / / / //// | | | | | / ------

Compass makes no representations or warranties, express or implied, with respect to future market conditions or prices of residential product at the time the subject property or any competitive property is complete and ready for occupancy or with respect to any report, study, finding, recommendation or other information provided by Compass herein. Moreover, no warranty, express or implied, is made or should be assumed regarding the accuracy, adequacy, completeness, legality, reliability, merchantability or fitness for a particular purpose of any information, in part or whole, contained herein. All material is presented with the under