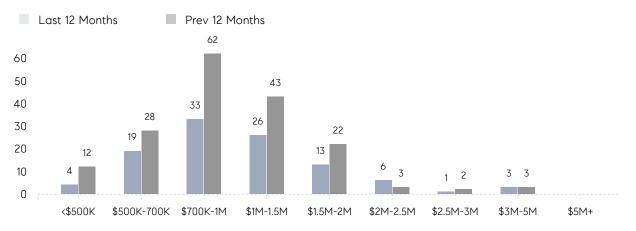

KING PRICE103%AVERAGE SOLD PRICE\$1,002,000# OF CONTRACTS6NEW LISTINGS5AVERAGE DOM42% OF ASKING PRICE103%AVERAGE SOLD PRICE\$1,002,000# OF CONTRACTS6NEW LISTINGS5AVERAGE DOM-% OF ASKING PRICE5AVERAGE DOM-% OF ASKING PRICE-% OF CONTRACTS0 | AVERAGE DOM 42 41   % OF ASKING PRICE 103% 99%   AVERAGE SOLD PRICE \$1,002,000 \$1,023,958   # OF CONTRACTS 6 12   NEW LISTINGS 5 14   AVERAGE DOM 42 41   & OF ASKING PRICE 103% 99%   AVERAGE DOM 42 41   % OF ASKING PRICE 103% 99%   AVERAGE SOLD PRICE \$1,002,000 \$1,023,958   # OF CONTRACTS 6 12   NEW LISTINGS 5 14   AVERAGE DOM - -   & OF ASKING PRICE 5 14   AVERAGE DOM - -   & OF ASKING PRICE - -   & OF ASKING PRICE - -   & OF ASKING PRICE - -   AVERAGE SOLD PRICE - -   & OF CONTRACTS 0 0 |

# Mendham Township

AUGUST 2022

#### Monthly Inventory





### Contracts By Price Range

### Listings By Price Range



COMPASS

 $\sim$   $\sim$   $\sim$   $\sim$   $\sim$ / / / / / / / //// | | | | | / ------

Compass makes no representations or warranties, express or implied, with respect to future market conditions or prices of residential product at the time the subject property or any competitive property is complete and ready for occupancy or with respect to any report, study, finding, recommendation or other information provided by Compass herein. Moreover, no warranty, express or implied, is made or should be assumed regarding the accuracy, adequacy, completeness, legality, reliability, merchantability or fitness for a particular purpose of any information, in part or whole, contained herein. All material is presented with the understan