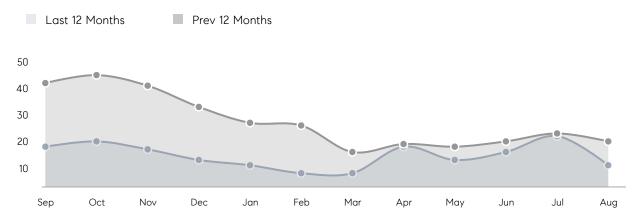

|
|                | % OF ASKING PRICE  | 100%      | 96%         |          |
|                | AVERAGE SOLD PRICE | \$929,555 | \$1,042,800 | -11%     |
|                | # OF CONTRACTS     | 9         | 6           | 50%      |
|                | NEW LISTINGS       | 2         | 5           | -60%     |
| Condo/Co-op/TH | AVERAGE DOM        | -         | -           | -        |
|                | % OF ASKING PRICE  | -         | -           |          |
|                | AVERAGE SOLD PRICE | -         | -           | -        |
|                | # OF CONTRACTS     | 2         | 1           | 100%     |
|                | NEW LISTINGS       | 0         | 2           | 0%       |

Sources: Garden State MLS, Hudson MLS, NJ MLS

# Mendham Borough

AUGUST 2022

#### Monthly Inventory





Contracts By Price Range



#### Listings By Price Range

Sources: Garden State MLS, Hudson MLS, NJ MLS

COMPASS

 $\sim$   $\sim$   $\sim$   $\sim$   $\sim$ / / / / / / / //// | | | | | / ------

Compass makes no representations or warranties, express or implied, with respect to future market conditions or prices of residential product at the time the subject property or any competitive property is complete and ready for occupancy or with respect to any report, study, finding, recommendation or other information provided by Compass herein. Moreover, no warranty, express or implied, is made or should be assumed regarding the accuracy, adequacy, completeness, legality, reliability, merchantability or fitness for a particular purpose of any information, in part or whole, contained herein