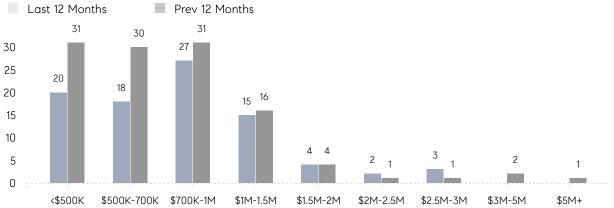

|                | % OF ASKING PRICE  | 100%      | 96%         |          |
|                | AVERAGE SOLD PRICE | \$929,555 | \$1,042,800 | -11%     |
|                | # OF CONTRACTS     | 9         | 6           | 50%      |
|                | NEW LISTINGS       | 2         | 5           | -60%     |
| Condo/Co-op/TH | AVERAGE DOM        | -         | -           | -        |
|                | % OF ASKING PRICE  | -         | -           |          |
|                | AVERAGE SOLD PRICE | -         | -           | -        |
|                | # OF CONTRACTS     | 2         | 1           | 100%     |
|                | NEW LISTINGS       | 0         | 2           | 0%       |

Sources: Garden State MLS, Hudson MLS, NJ MLS

# Mendham Borough

AUGUST 2022

#### Monthly Inventory





Contracts By Price Range



#### Listings By Price Range

Sources: Garden State MLS, Hudson MLS, NJ MLS

COMPASS

 $\sim$   $\sim$   $\sim$   $\sim$   $\sim$ / / / / / / / //// | | | | | / ------

Compass makes no representations or warranties, express or implied, with respect to future market conditions or prices of residential product at the time the subject property or any competitive property is complete and ready for occupancy or with respect to any report, study, finding, recommendation or other information provided by Compass herein. Moreover, no warranty, express or implied, is made or should be assumed regarding the accuracy, adequacy, completeness, legality, reliability, merchantability or fitness for a particular purpose of any information, in part or whole, contained herein.