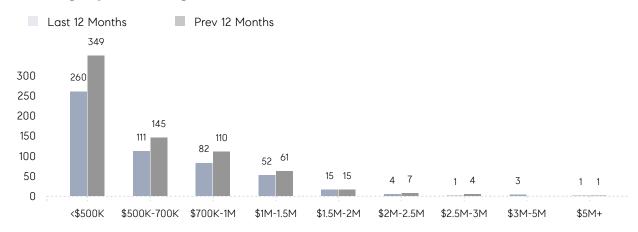

181 | \$842,615 | 21%       |
|                | # OF CONTRACTS     | 20          | 28        | -29%      |
|                | NEW LISTINGS       | 6           | 24        | -75%      |
| Condo/Co-op/TH | AVERAGE DOM        | 20          | 24        | -17%      |
|                | % OF ASKING PRICE  | 102%        | 101%      |           |
|                | AVERAGE SOLD PRICE | \$457,466   | \$413,730 | 11%       |
|                | # OF CONTRACTS     | 24          | 31        | -23%      |
|                | NEW LISTINGS       | 13          | 32        | -59%      |
|                |                    |             |           |           |

Aug 2022

Aug 2021

% Change

# Mahwah

### AUGUST 2022

### Monthly Inventory





### Contracts By Price Range



### Listings By Price Range



# COMPASS



Compass makes no representations or warranties, express or implied, with respect to future market conditions or prices of residential product at the time the subject property or any competitive property is complete and ready for occupancy or with respect to any report, study, finding, recommendation or other information provided by Compass herein. Moreover, no warranty, express or implied, is made or should be assumed regarding the accuracy, adequacy, completeness, legality, reliability, merchantability or fitness for a particular purpose of any information, in part or whole, contained herein. All material is presented with the understanding that Compass shall not be deemed to provide legal, accounting or other professional services. This is not intended to solicit the purch