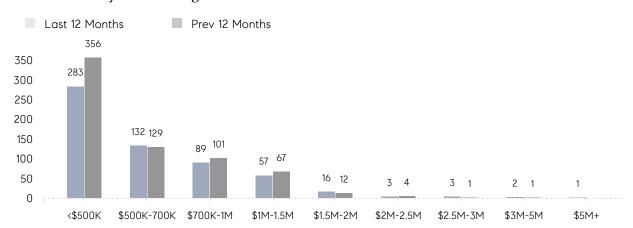

| AVERAGE SOLD PRICE | \$1,022,181 | \$842,615 | 21%       |
|                | # OF CONTRACTS     | 20          | 28        | -29%      |
|                | NEW LISTINGS       | 6           | 24        | -75%      |
| Condo/Co-op/TH | AVERAGE DOM        | 20          | 24        | -17%      |
|                | % OF ASKING PRICE  | 102%        | 101%      |           |
|                | AVERAGE SOLD PRICE | \$457,466   | \$413,730 | 11%       |
|                | # OF CONTRACTS     | 24          | 31        | -23%      |
|                | NEW LISTINGS       | 13          | 32        | -59%      |
|                |                    |             |           |           |

Aug 2022

Aug 2021

% Change

# Mahwah

### AUGUST 2022

### Monthly Inventory





### Contracts By Price Range



### Listings By Price Range



# COMPASS



Compass makes no representations or warranties, express or implied, with respect to future market conditions or prices of residential product at the time the subject property or any competitive property is complete and ready for occupancy or with respect to any report, study, finding, recommendation or other information provided by Compass herein. Moreover, no warranty, express or implied, is made or should be assumed regarding the accuracy, adequacy, completeness, legality, reliability, merchantability or fitness for a particular purpose of any information, in part or whole, contained herein. All material is presented with the understanding that Compass shall not be deemed to provide legal, accounting or other professional services. This is no