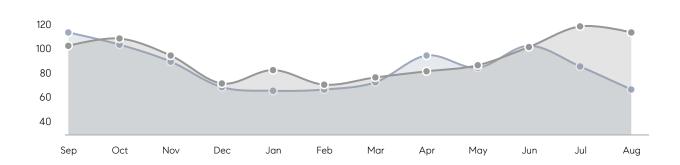

|           |
|                | AVERAGE SOLD PRICE | \$1,022,181 | \$842,615 | 21%       |
|                | # OF CONTRACTS     | 20          | 28        | -29%      |
|                | NEW LISTINGS       | 6           | 24        | -75%      |
| Condo/Co-op/TH | AVERAGE DOM        | 20          | 24        | -17%      |
|                | % OF ASKING PRICE  | 102%        | 101%      |           |
|                | AVERAGE SOLD PRICE | \$457,466   | \$413,730 | 11%       |
|                | # OF CONTRACTS     | 24          | 31        | -23%      |
|                | NEW LISTINGS       | 13          | 32        | -59%      |
|                |                    |             |           |           |

Aug 2022

Aug 2021

% Change

# Mahwah

### AUGUST 2022

### Monthly Inventory





### Contracts By Price Range



### Listings By Price Range



# COMPASS



Compass makes no representations or warranties, express or implied, with respect to future market conditions or prices of residential product at the time the subject property or any competitive property is complete and ready for occupancy or with respect to any report, study, finding, recommendation or other information provided by Compass herein. Moreover, no warranty, express or implied, is made or should be assumed regarding the accuracy, adequacy, completeness, legality, reliability, merchantability or fitness for a particular purpose of any information, in part or whole, contained herein. All material is presented with the understanding that Compass shall not be deemed to provide legal, accounting or other p