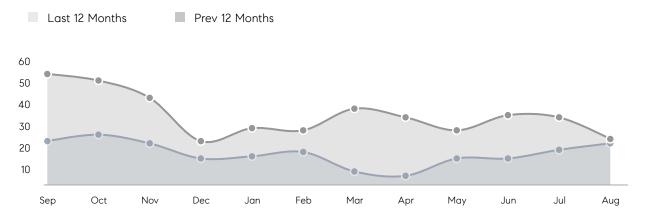

| % OF ASKING PRICE  | 103%        | 102%        |          |
|                | AVERAGE SOLD PRICE | \$1,339,707 | \$1,063,838 | 26%      |
|                | # OF CONTRACTS     | 9           | 13          | -31%     |
|                | NEW LISTINGS       | 11          | 8           | 38%      |
| Condo/Co-op/TH | AVERAGE DOM        | 26          | 48          | -46%     |
|                | % OF ASKING PRICE  | 99%         | 99%         |          |
|                | AVERAGE SOLD PRICE | \$728,775   | \$421,667   | 73%      |
|                | # OF CONTRACTS     | 2           | 3           | -33%     |
|                | NEW LISTINGS       | 4           | 1           | 300%     |

Compass New Jersey Monthly Market Insights

# Madison

#### AUGUST 2022

#### Monthly Inventory





### Contracts By Price Range



### Listings By Price Range

COMPASS

 $\sim$   $\sim$   $\sim$   $\sim$   $\sim$ / / / / / / / //// | | | | | / ------

Compass makes no representations or warranties, express or implied, with respect to future market conditions or prices of residential product at the time the subject property or any competitive property is complete and ready for occupancy or with respect to any report, study, finding, recommendation or other information provided by Compass herein. Moreover, no warranty, express or implied, is made or should be assumed regarding the accuracy, adequacy, completeness, legality, reliability, merchantability or fitness for a particular purpose of any information, in part or whole, contained herein. All material is presented with the underst