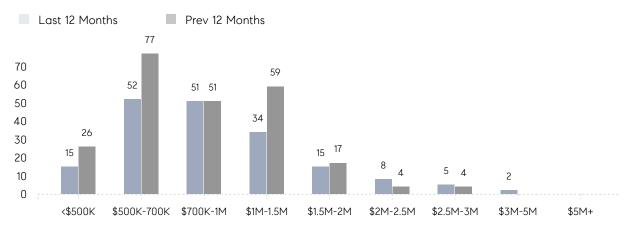

| % OF ASKING PRICE  | 103%        | 102%        |          |
|                | AVERAGE SOLD PRICE | \$1,339,707 | \$1,063,838 | 26%      |
|                | # OF CONTRACTS     | 9           | 13          | -31%     |
|                | NEW LISTINGS       | 11          | 8           | 38%      |
| Condo/Co-op/TH | AVERAGE DOM        | 26          | 48          | -46%     |
|                | % OF ASKING PRICE  | 99%         | 99%         |          |
|                | AVERAGE SOLD PRICE | \$728,775   | \$421,667   | 73%      |
|                | # OF CONTRACTS     | 2           | 3           | -33%     |
|                | NEW LISTINGS       | 4           | 1           | 300%     |

Compass New Jersey Monthly Market Insights

# Madison

#### AUGUST 2022

#### Monthly Inventory





### Contracts By Price Range



### Listings By Price Range

COMPASS

 $\sim$   $\sim$   $\sim$   $\sim$   $\sim$ / / / / / / / //// | | | | | / ------

Compass makes no representations or warranties, express or implied, with respect to future market conditions or prices of residential product at the time the subject property or any competitive property is complete and ready for occupancy or with respect to any report, study, finding, recommendation or other information provided by Compass herein. Moreover, no warranty, express or implied, is made or should be assumed regarding the accuracy, adequacy, completeness, legality, reliability, merchantability or fitness for a particular purpose of any information, in part or whole, contained herein. All material is presented with the understan