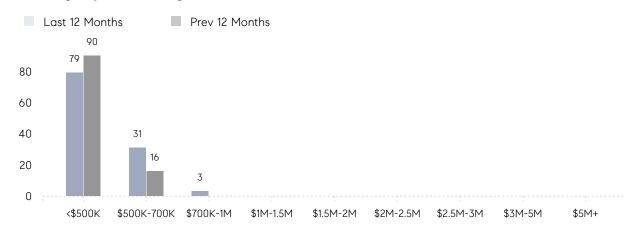

|   |
|                | # OF CONTRACTS     | 4         | 5         | -20%      |   |
|                | NEW LISTINGS       | 2         | 7         | -71%      |   |
| Condo/Co-op/TH | AVERAGE DOM        | 43        | 26        | 65%       | _ |
|                | % OF ASKING PRICE  | 95%       | 99%       |           |   |
|                | AVERAGE SOLD PRICE | \$248,188 | \$307,480 | -19%      |   |
|                | # OF CONTRACTS     | 1         | 2         | -50%      |   |
|                | NEW LISTINGS       | 0         | 3         | 0%        |   |
|                |                    |           |           |           |   |

# Little Ferry

### AUGUST 2022

5

### Monthly Inventory



Feb

May

Aug

### Contracts By Price Range

Nov

Dec

Oct



### Listings By Price Range



# COMPASS



Compass makes no representations or warranties, express or implied, with respect to future market conditions or prices of residential product at the time the subject property or any competitive property is complete and ready for occupancy or with respect to any report, study, finding, recommendation or other information provided by Compass herein. Moreover, no warranty, express or implied, is made or should be assumed regarding the accuracy, adequacy, completeness, legality, reliability, merchantability or fitness for a particular purpose of any information, in part or whole, contained herein. All material is presented with the understanding that Compass shall not be deemed to provide legal, accounting or other professional services. This is not intended to solicit the purch