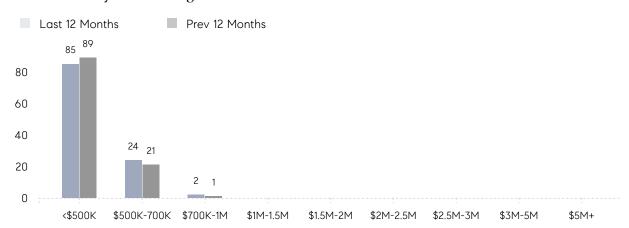

415,800 | \$410,916 | 1%        |   |
|                | # OF CONTRACTS     | 4         | 5         | -20%      |   |
|                | NEW LISTINGS       | 2         | 7         | -71%      |   |
| Condo/Co-op/TH | AVERAGE DOM        | 43        | 26        | 65%       | _ |
|                | % OF ASKING PRICE  | 95%       | 99%       |           |   |
|                | AVERAGE SOLD PRICE | \$248,188 | \$307,480 | -19%      |   |
|                | # OF CONTRACTS     | 1         | 2         | -50%      |   |
|                | NEW LISTINGS       | 0         | 3         | 0%        |   |
|                |                    |           |           |           |   |

# Little Ferry

### AUGUST 2022

5

### Monthly Inventory



Feb

May

Aug

### Contracts By Price Range

Nov

Dec

Oct



### Listings By Price Range



# COMPASS



Compass makes no representations or warranties, express or implied, with respect to future market conditions or prices of residential product at the time the subject property or any competitive property is complete and ready for occupancy or with respect to any report, study, finding, recommendation or other information provided by Compass herein. Moreover, no warranty, express or implied, is made or should be assumed regarding the accuracy, adequacy, completeness, legality, reliability, merchantability or fitness for a particular purpose of any information, in part or whole, contained herein. All material is presented with the understanding that Compass shall not be deemed to provide legal, accounting or other professional services. This is no