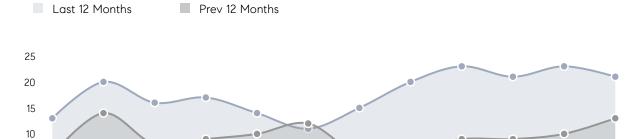

|           |   |
|                | AVERAGE SOLD PRICE | \$415,800 | \$410,916 | 1%        |   |
|                | # OF CONTRACTS     | 4         | 5         | -20%      |   |
|                | NEW LISTINGS       | 2         | 7         | -71%      |   |
| Condo/Co-op/TH | AVERAGE DOM        | 43        | 26        | 65%       | _ |
|                | % OF ASKING PRICE  | 95%       | 99%       |           |   |
|                | AVERAGE SOLD PRICE | \$248,188 | \$307,480 | -19%      |   |
|                | # OF CONTRACTS     | 1         | 2         | -50%      |   |
|                | NEW LISTINGS       | 0         | 3         | 0%        |   |
|                |                    |           |           |           |   |

# Little Ferry

### AUGUST 2022

5

### Monthly Inventory



Feb

May

Aug

### Contracts By Price Range

Nov

Dec

Oct



### Listings By Price Range



# COMPASS



Compass makes no representations or warranties, express or implied, with respect to future market conditions or prices of residential product at the time the subject property or any competitive property is complete and ready for occupancy or with respect to any report, study, finding, recommendation or other information provided by Compass herein. Moreover, no warranty, express or implied, is made or should be assumed regarding the accuracy, adequacy, completeness, legality, reliability, merchantability or fitness for a particular purpose of any information, in part or whole, contained herein. All material is presented with the understanding that Compass shall not be deemed to provid