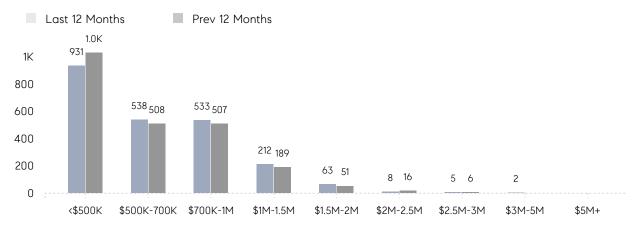

| 100%      |          |
|                | AVERAGE SOLD PRICE | \$785,296 | \$610,154 | 29%      |
|                | # OF CONTRACTS     | 32        | 19        | 68%      |
|                | NEW LISTINGS       | 48        | 57        | -16%     |
| Condo/Co-op/TH | AVERAGE DOM        | 31        | 44        | -30%     |
|                | % OF ASKING PRICE  | 99%       | 98%       |          |
|                | AVERAGE SOLD PRICE | \$654,474 | \$586,579 | 12%      |
|                | # OF CONTRACTS     | 137       | 145       | -6%      |
|                | NEW LISTINGS       | 213       | 263       | -19%     |
|                |                    |           |           |          |

Compass New Jersey Monthly Market Insights

# Jersey City

AUGUST 2022

#### Monthly Inventory





### Contracts By Price Range

## Listings By Price Range



COMPASS

 $\sim$   $\sim$   $\sim$   $\sim$   $\sim$ / / / / / / / //// | | | | | / ------

Compass makes no representations or warranties, express or implied, with respect to future market conditions or prices of residential product at the time the subject property or any competitive property is complete and ready for occupancy or with respect to any report, study, finding, recommendation or other information provided by Compass herein. Moreover, no warranty, express or implied, is made or should be assumed regarding the accuracy, adequacy, completeness, legality, reliability, merchantability or fitness for a particular purpose of any information, in part or whole, contained herein. All material is presented with the understand