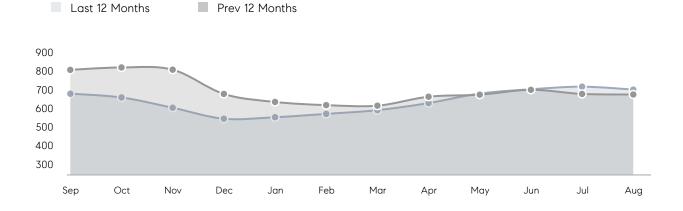

| 100%      |          |
|                | AVERAGE SOLD PRICE | \$785,296 | \$610,154 | 29%      |
|                | # OF CONTRACTS     | 32        | 19        | 68%      |
|                | NEW LISTINGS       | 48        | 57        | -16%     |
| Condo/Co-op/TH | AVERAGE DOM        | 31        | 44        | -30%     |
|                | % OF ASKING PRICE  | 99%       | 98%       |          |
|                | AVERAGE SOLD PRICE | \$654,474 | \$586,579 | 12%      |
|                | # OF CONTRACTS     | 137       | 145       | -6%      |
|                | NEW LISTINGS       | 213       | 263       | -19%     |
|                |                    |           |           |          |

Compass New Jersey Monthly Market Insights

# Jersey City

AUGUST 2022

#### Monthly Inventory





### Contracts By Price Range

## Listings By Price Range



COMPASS

 $\sim$   $\sim$   $\sim$   $\sim$   $\sim$ / / / / / / / //// | | | | | / ------

Compass makes no representations or warranties, express or implied, with respect to future market conditions or prices of residential product at the time the subject property or any competitive property is complete and ready for occupancy or with respect to any report, study, finding, recommendation or other information provided by Compass herein. Moreover, no warranty, express or implied, is made or should be assumed regarding the accuracy, adequacy, completeness, legality, reliability, merchantability or fitness for a particular purpose of any information, in part or whole, contained herein. All material is presented with the understa