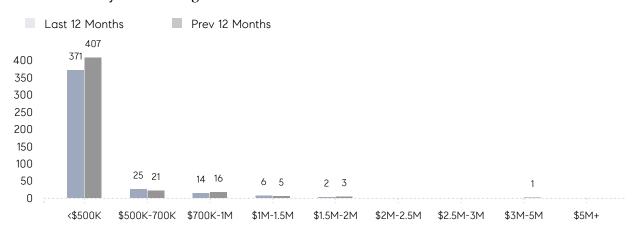

RICE  | 104%      | 103%      |          |
|                | AVERAGE SOLD PRICE | \$487,682 | \$308,592 | 58%      |
|                | # OF CONTRACTS     | 36        | 40        | -10%     |
|                | NEW LISTINGS       | 33        | 43        | -23%     |
| Condo/Co-op/TH | AVERAGE DOM        | -         | 21        | -        |
|                | % OF ASKING PRICE  | -         | 102%      |          |
|                | AVERAGE SOLD PRICE | -         | \$492,500 | -        |
|                | # OF CONTRACTS     | 0         | 1         | 0%       |
|                | NEW LISTINGS       | 1         | 0         | 0%       |
|                |                    |           |           |          |

# Hopatcong

AUGUST 2022

### Monthly Inventory



### Contracts By Price Range



### Listings By Price Range



# COMPASS



Compass makes no representations or warranties, express or implied, with respect to future market conditions or prices of residential product at the time the subject property or any competitive property is complete and ready for occupancy or with respect to any report, study, finding, recommendation or other information provided by Compass herein. Moreover, no warranty, express or implied, is made or should be assumed regarding the accuracy, adequacy, completeness, legality, reliability, merchantability or fitness for a particular purpose of any information, in part or whole, contained herein. All material is presented with the understanding that Compass shall not be deemed to provide legal, accounting or other professional services. This is no