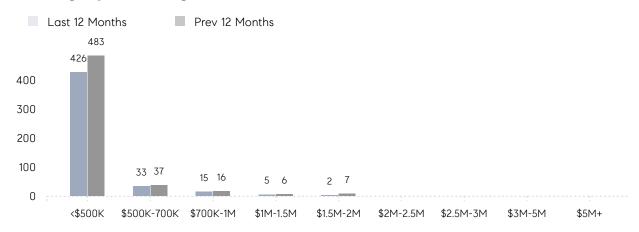

|
|                | AVERAGE SOLD PRICE | \$487,682 | \$308,592 | 58%      |
|                | # OF CONTRACTS     | 36        | 40        | -10%     |
|                | NEW LISTINGS       | 33        | 43        | -23%     |
| Condo/Co-op/TH | AVERAGE DOM        | -         | 21        | -        |
|                | % OF ASKING PRICE  | -         | 102%      |          |
|                | AVERAGE SOLD PRICE | -         | \$492,500 | -        |
|                | # OF CONTRACTS     | 0         | 1         | 0%       |
|                | NEW LISTINGS       | 1         | 0         | 0%       |
|                |                    |           |           |          |

# Hopatcong

AUGUST 2022

### Monthly Inventory



### Contracts By Price Range



### Listings By Price Range



# COMPASS



Compass makes no representations or warranties, express or implied, with respect to future market conditions or prices of residential product at the time the subject property or any competitive property is complete and ready for occupancy or with respect to any report, study, finding, recommendation or other information provided by Compass herein. Moreover, no warranty, express or implied, is made or should be assumed regarding the accuracy, adequacy, completeness, legality, reliability, merchantability or fitness for a particular purpose of any information, in part or whole, contained herein. All material is presented with the understanding that Compass shall not be deemed to provide legal, accounting or other professional services. This is not intended to solicit the purch