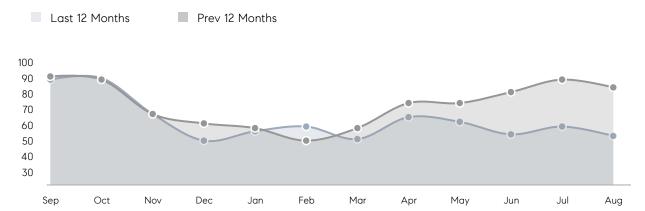

|                | % OF ASKING PRICE  | 104%      | 103%      |          |
|                | AVERAGE SOLD PRICE | \$487,682 | \$308,592 | 58%      |
|                | # OF CONTRACTS     | 36        | 40        | -10%     |
|                | NEW LISTINGS       | 33        | 43        | -23%     |
| Condo/Co-op/TH | AVERAGE DOM        | -         | 21        | -        |
|                | % OF ASKING PRICE  | -         | 102%      |          |
|                | AVERAGE SOLD PRICE | -         | \$492,500 | -        |
|                | # OF CONTRACTS     | 0         | 1         | 0%       |
|                | NEW LISTINGS       | 1         | 0         | 0%       |
|                |                    |           |           |          |

# Hopatcong

AUGUST 2022

### Monthly Inventory



### Contracts By Price Range



### Listings By Price Range



# COMPASS



Compass makes no representations or warranties, express or implied, with respect to future market conditions or prices of residential product at the time the subject property or any competitive property is complete and ready for occupancy or with respect to any report, study, finding, recommendation or other information provided by Compass herein. Moreover, no warranty, express or implied, is made or should be assumed regarding the accuracy, adequacy, completeness, legality, reliability, merchantability or fitness for a particular purpose of any information, in part or whole, contained herein. All material is presented with the understanding that Compass shall not be deemed to provide legal, accounting or other p