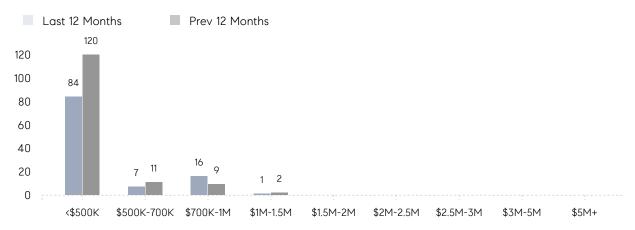

| -         | 100%      |          |
|                | AVERAGE SOLD PRICE | -         | \$450,000 | -        |
|                | # OF CONTRACTS     | 2         | 0         | 0%       |
|                | NEW LISTINGS       | 2         | 0         | 0%       |
| Condo/Co-op/TH | AVERAGE DOM        | 53        | 47        | 13%      |
|                | % OF ASKING PRICE  | 88%       | 97%       |          |
|                | AVERAGE SOLD PRICE | \$344,495 | \$312,375 | 10%      |
|                | # OF CONTRACTS     | 15        | 7         | 114%     |
|                | NEW LISTINGS       | 17        | 13        | 31%      |
|                |                    |           |           |          |

# Guttenberg

#### AUGUST 2022

## Monthly Inventory



## Contracts By Price Range



## Listings By Price Range



# COMPASS



Compass makes no representations or warranties, express or implied, with respect to future market conditions or prices of residential product at the time the subject property or any competitive property is complete and ready for occupancy or with respect to any report, study, finding, recommendation or other information provided by Compass herein. Moreover, no warranty, express or implied, is made or should be assumed regarding the accuracy, adequacy, completeness, legality, reliability, merchantability or fitness for a particular purpose of any information, in part or whole, contained herein. All material is presented with the understanding that Compass shall not be deemed to provide legal, accounting or other professional services. This is not