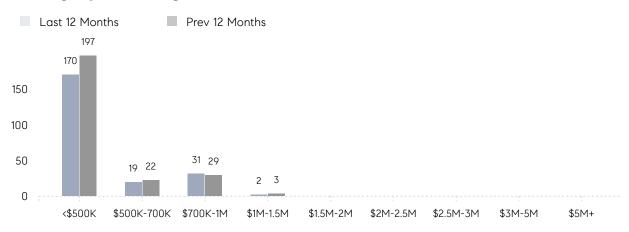

|
|                | AVERAGE SOLD PRICE | -         | \$450,000 | -        |
|                | # OF CONTRACTS     | 2         | 0         | 0%       |
|                | NEW LISTINGS       | 2         | 0         | 0%       |
| Condo/Co-op/TH | AVERAGE DOM        | 53        | 47        | 13%      |
|                | % OF ASKING PRICE  | 88%       | 97%       |          |
|                | AVERAGE SOLD PRICE | \$344,495 | \$312,375 | 10%      |
|                | # OF CONTRACTS     | 15        | 7         | 114%     |
|                | NEW LISTINGS       | 17        | 13        | 31%      |
|                |                    |           |           |          |

# Guttenberg

#### AUGUST 2022

## Monthly Inventory



## Contracts By Price Range



## Listings By Price Range



# COMPASS



Compass makes no representations or warranties, express or implied, with respect to future market conditions or prices of residential product at the time the subject property or any competitive property is complete and ready for occupancy or with respect to any report, study, finding, recommendation or other information provided by Compass herein. Moreover, no warranty, express or implied, is made or should be assumed regarding the accuracy, adequacy, completeness, legality, reliability, merchantability or fitness for a particular purpose of any information, in part or whole, contained herein. All material is presented with the understanding that Compass shall not be deemed to provide legal, accounting or other professional services. This is not intended to solicit the purch