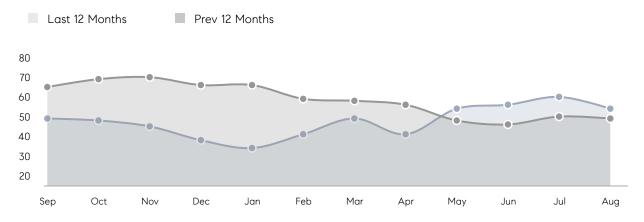

| % OF ASKING PRICE  | -         | 100%      |          |
|                | AVERAGE SOLD PRICE | -         | \$450,000 | -        |
|                | # OF CONTRACTS     | 2         | 0         | 0%       |
|                | NEW LISTINGS       | 2         | 0         | 0%       |
| Condo/Co-op/TH | AVERAGE DOM        | 53        | 47        | 13%      |
|                | % OF ASKING PRICE  | 88%       | 97%       |          |
|                | AVERAGE SOLD PRICE | \$344,495 | \$312,375 | 10%      |
|                | # OF CONTRACTS     | 15        | 7         | 114%     |
|                | NEW LISTINGS       | 17        | 13        | 31%      |
|                |                    |           |           |          |

# Guttenberg

#### AUGUST 2022

## Monthly Inventory



## Contracts By Price Range



## Listings By Price Range



# COMPASS



Compass makes no representations or warranties, express or implied, with respect to future market conditions or prices of residential product at the time the subject property or any competitive property is complete and ready for occupancy or with respect to any report, study, finding, recommendation or other information provided by Compass herein. Moreover, no warranty, express or implied, is made or should be assumed regarding the accuracy, adequacy, completeness, legality, reliability, merchantability or fitness for a particular purpose of any information, in part or whole, contained herein. All material is presented with the understanding that Compass shall not be deemed to provide legal, accounting or other pro