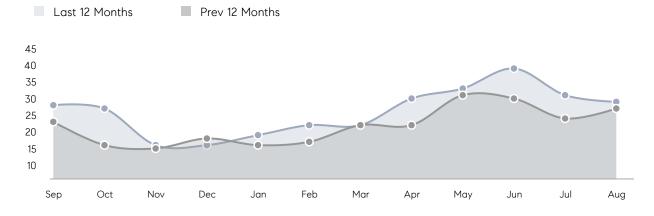

| 104%      |          |
|                | AVERAGE SOLD PRICE | \$890,316 | \$804,642 | 11%      |
|                | # OF CONTRACTS     | 8         | 18        | -56%     |
|                | NEW LISTINGS       | 5         | 24        | -79%     |
| Condo/Co-op/TH | AVERAGE DOM        | 57        | 12        | 375%     |
|                | % OF ASKING PRICE  | 98%       | 100%      |          |
|                | AVERAGE SOLD PRICE | \$703,429 | \$512,500 | 37%      |
|                | # OF CONTRACTS     | 0         | 0         | 0%       |
|                | NEW LISTINGS       | 0         | 0         | 0%       |
|                |                    |           |           |          |

Compass New Jersey Monthly Market Insights

# Glen Rock

AUGUST 2022

#### Monthly Inventory







#### Listings By Price Range

Contracts By Price Range

COMPASS

 $\sim$   $\sim$   $\sim$   $\sim$   $\sim$ / / / / / / / //// | | | | | / ------

Compass makes no representations or warranties, express or implied, with respect to future market conditions or prices of residential product at the time the subject property or any competitive property is complete and ready for occupancy or with respect to any report, study, finding, recommendation or other information provided by Compass herein. Moreover, no warranty, express or implied, is made or should be assumed regarding the accuracy, adequacy, completeness, legality, reliability, merchantability or fitness for a particular purpose of any information, in part or whole, contained herein. All material is presented with the understand