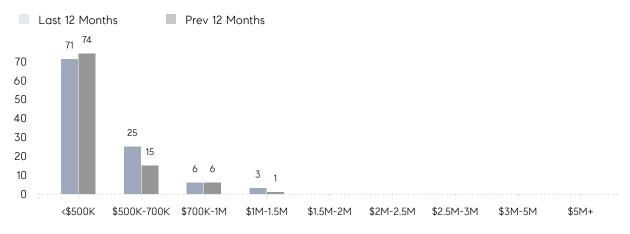

| AVERAGE SOLD PRICE | \$595,250 | \$468,182 | 27%      |
|                | # OF CONTRACTS     | 7         | 11        | -36%     |
|                | NEW LISTINGS       | 5         | 11        | -55%     |
| Condo/Co-op/TH | AVERAGE DOM        | -         | -         | -        |
|                | % OF ASKING PRICE  | -         | -         |          |
|                | AVERAGE SOLD PRICE | -         | -         | -        |
|                | # OF CONTRACTS     | 0         | 0         | 0%       |
|                | NEW LISTINGS       | 0         | 0         | 0%       |
|                |                    |           |           |          |

Compass New Jersey Monthly Market Insights

# Colonia

#### AUGUST 2022

#### Monthly Inventory



#### Contracts By Price Range



### Listings By Price Range



Compass New Jersey Market Report

COMPASS

 $\sim$   $\sim$   $\sim$   $\sim$   $\sim$ / / / / / / / //// | | | | | / ------

Compass makes no representations or warranties, express or implied, with respect to future market conditions or prices of residential product at the time the subject property or any competitive property is complete and ready for occupancy or with respect to any report, study, finding, recommendation or other information provided by Compass herein. Moreover, no warranty, express or implied, is made or should be assumed regarding the accuracy, adequacy, completeness, legality, reliability, merchantability or fitness for a particular purpose of any information, in part or whole, contained herein. All material is presented with the under