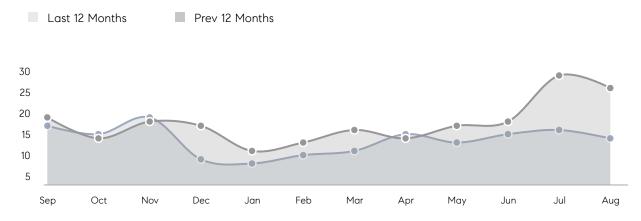

| 103%      |          |
|                | AVERAGE SOLD PRICE | \$595,250 | \$468,182 | 27%      |
|                | # OF CONTRACTS     | 7         | 11        | -36%     |
|                | NEW LISTINGS       | 5         | 11        | -55%     |
| Condo/Co-op/TH | AVERAGE DOM        | -         | -         | -        |
|                | % OF ASKING PRICE  | -         | -         |          |
|                | AVERAGE SOLD PRICE | -         | -         | -        |
|                | # OF CONTRACTS     | 0         | 0         | 0%       |
|                | NEW LISTINGS       | 0         | 0         | 0%       |
|                |                    |           |           |          |

Compass New Jersey Monthly Market Insights

# Colonia

#### AUGUST 2022

#### Monthly Inventory



#### Contracts By Price Range



### Listings By Price Range



Compass New Jersey Market Report

COMPASS

 $\sim$   $\sim$   $\sim$   $\sim$   $\sim$ / / / / / / / //// | | | | | / ------

Compass makes no representations or warranties, express or implied, with respect to future market conditions or prices of residential product at the time the subject property or any competitive property is complete and ready for occupancy or with respect to any report, study, finding, recommendation or other information provided by Compass herein. Moreover, no warranty, express or implied, is made or should be assumed regarding the accuracy, adequacy, completeness, legality, reliability, merchantability or fitness for a particular purpose of any information, in part or whole, contained herein. All mat