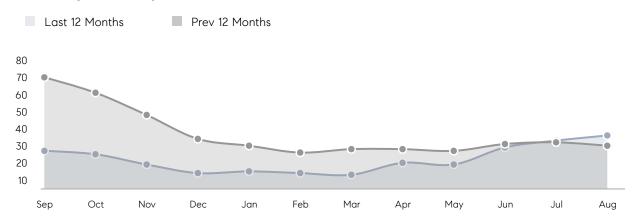

Houses         | AVERAGE DOM        | 32        | 23        | 39%      |
|                | % OF ASKING PRICE  | 99%       | 103%      |          |
|                | AVERAGE SOLD PRICE | \$953,999 | \$988,100 | -3%      |
|                | # OF CONTRACTS     | 12        | 12        | 0%       |
|                | NEW LISTINGS       | 15        | 13        | 15%      |
| Condo/Co-op/TH | AVERAGE DOM        | -         | 13        | -        |
|                | % OF ASKING PRICE  | -         | 100%      |          |
|                | AVERAGE SOLD PRICE | -         | \$619,000 | -        |
|                | # OF CONTRACTS     | 0         | 1         | 0%       |
|                | NEW LISTINGS       | 0         | 1         | 0%       |

# Chester

### AUGUST 2022

### Monthly Inventory



### Contracts By Price Range



### Listings By Price Range



# COMPASS



Compass makes no representations or warranties, express or implied, with respect to future market conditions or prices of residential product at the time the subject property or any competitive property is complete and ready for occupancy or with respect to any report, study, finding, recommendation or other information provided by Compass herein. Moreover, no warranty, express or implied, is made or should be assumed regarding the accuracy, adequacy, completeness, legality, reliability, merchantability or fitness for a particular purpose of any information, in part or whole, contained herein. All material is presented with the understanding that Compass shall not be deemed to provide legal, accounting or other p