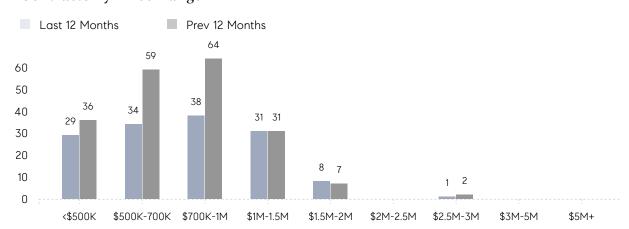

| 32        | 23        | 39%      |
|                | % OF ASKING PRICE  | 99%       | 103%      |          |
|                | AVERAGE SOLD PRICE | \$953,999 | \$988,100 | -3%      |
|                | # OF CONTRACTS     | 12        | 12        | 0%       |
|                | NEW LISTINGS       | 15        | 13        | 15%      |
| Condo/Co-op/TH | AVERAGE DOM        | -         | 13        | -        |
|                | % OF ASKING PRICE  | -         | 100%      |          |
|                | AVERAGE SOLD PRICE | -         | \$619,000 | -        |
|                | # OF CONTRACTS     | 0         | 1         | 0%       |
|                | NEW LISTINGS       | 0         | 1         | 0%       |

# Chester

### AUGUST 2022

### Monthly Inventory



### Contracts By Price Range



### Listings By Price Range



# COMPASS



Compass makes no representations or warranties, express or implied, with respect to future market conditions or prices of residential product at the time the subject property or any competitive property is complete and ready for occupancy or with respect to any report, study, finding, recommendation or other information provided by Compass herein. Moreover, no warranty, express or implied, is made or should be assumed regarding the accuracy, adequacy, completeness, legality, reliability, merchantability or fitness for a particular purpose of any information, in part or whole, contained herein. All material is presented with the understanding that Compass shall not be deemed to provide legal, accounting or other professional services. This is no