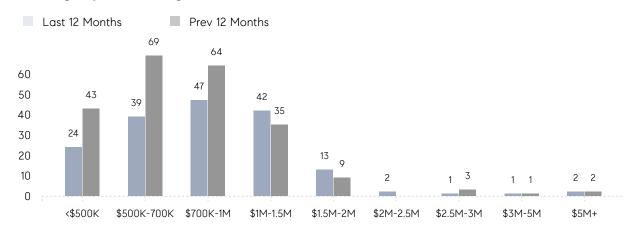

9%      |
|                | % OF ASKING PRICE  | 99%       | 103%      |          |
|                | AVERAGE SOLD PRICE | \$953,999 | \$988,100 | -3%      |
|                | # OF CONTRACTS     | 12        | 12        | 0%       |
|                | NEW LISTINGS       | 15        | 13        | 15%      |
| Condo/Co-op/TH | AVERAGE DOM        | -         | 13        | -        |
|                | % OF ASKING PRICE  | -         | 100%      |          |
|                | AVERAGE SOLD PRICE | -         | \$619,000 | -        |
|                | # OF CONTRACTS     | 0         | 1         | 0%       |
|                | NEW LISTINGS       | 0         | 1         | 0%       |

# Chester

### AUGUST 2022

### Monthly Inventory



### Contracts By Price Range



### Listings By Price Range



# COMPASS



Compass makes no representations or warranties, express or implied, with respect to future market conditions or prices of residential product at the time the subject property or any competitive property is complete and ready for occupancy or with respect to any report, study, finding, recommendation or other information provided by Compass herein. Moreover, no warranty, express or implied, is made or should be assumed regarding the accuracy, adequacy, completeness, legality, reliability, merchantability or fitness for a particular purpose of any information, in part or whole, contained herein. All material is presented with the understanding that Compass shall not be deemed to provide legal, accounting or other professional services. This is not intended to solicit the purch