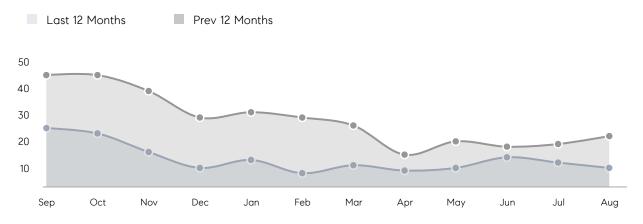

| % OF ASKING PRICE  | 104%        | 104%        |          |
|                | AVERAGE SOLD PRICE | \$1,109,571 | \$1,009,778 | 10%      |
|                | # OF CONTRACTS     | 10          | 3           | 233%     |
|                | NEW LISTINGS       | 7           | 10          | -30%     |
| Condo/Co-op/TH | AVERAGE DOM        | -           | -           | -        |
|                | % OF ASKING PRICE  | -           | -           |          |
|                | AVERAGE SOLD PRICE | -           | -           | -        |
|                | # OF CONTRACTS     | 0           | 0           | 0%       |
|                | NEW LISTINGS       | 1           | 0           | 0%       |

Compass New Jersey Monthly Market Insights

# Chatham Borough

AUGUST 2022

#### Monthly Inventory





#### Contracts By Price Range

#### Listings By Price Range



Compass New Jersey Market Report

COMPASS

 $\sim$   $\sim$   $\sim$   $\sim$   $\sim$ / / / / / / / //// | | | | | / ------

Compass makes no representations or warranties, express or implied, with respect to future market conditions or prices of residential product at the time the subject property or any competitive property is complete and ready for occupancy or with respect to any report, study, finding, recommendation or other information provided by Compass herein. Moreover, no warranty, express or implied, is made or should be assumed regarding the accuracy, adequacy, completeness, legality, reliability, merchantability or fitness for a particular purpose of any information, in part or whole, contained herein. All ma