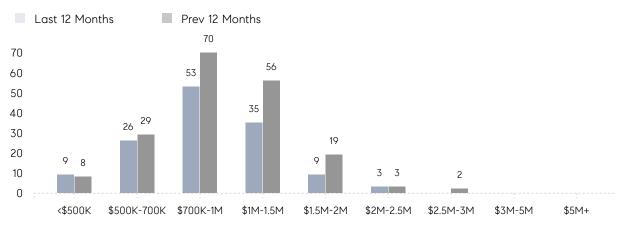

| % OF ASKING PRICE  | 104%        | 104%        |          |
|                | AVERAGE SOLD PRICE | \$1,109,571 | \$1,009,778 | 10%      |
|                | # OF CONTRACTS     | 10          | 3           | 233%     |
|                | NEW LISTINGS       | 7           | 10          | -30%     |
| Condo/Co-op/TH | AVERAGE DOM        | -           | -           | -        |
|                | % OF ASKING PRICE  | -           | -           |          |
|                | AVERAGE SOLD PRICE | -           | -           | -        |
|                | # OF CONTRACTS     | 0           | 0           | 0%       |
|                | NEW LISTINGS       | 1           | 0           | 0%       |

Compass New Jersey Monthly Market Insights

# Chatham Borough

AUGUST 2022

#### Monthly Inventory





#### Contracts By Price Range

#### Listings By Price Range



Compass New Jersey Market Report

COMPASS

 $\sim$   $\sim$   $\sim$   $\sim$   $\sim$ / / / / / / / //// | | | | | / ------

Compass makes no representations or warranties, express or implied, with respect to future market conditions or prices of residential product at the time the subject property or any competitive property is complete and ready for occupancy or with respect to any report, study, finding, recommendation or other information provided by Compass herein. Moreover, no warranty, express or implied, is made or should be assumed regarding the accuracy, adequacy, completeness, legality, reliability, merchantability or fitness for a particular purpose of any information, in part or whole, contained herein. All mate