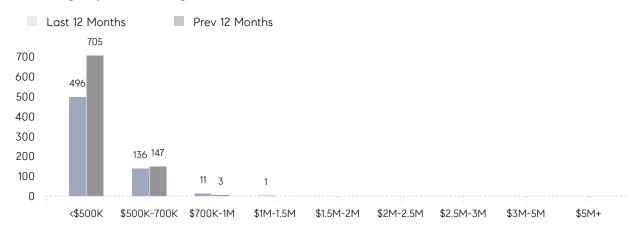

E SOLD PRICE | \$506,986 | \$472,448 | 7%       |
|                | # OF CONTRACTS     | 39        | 59        | -34%     |
|                | NEW LISTINGS       | 36        | 63        | -43%     |
| Condo/Co-op/TH | AVERAGE DOM        | 14        | 41        | -66%     |
|                | % OF ASKING PRICE  | 104%      | 103%      |          |
|                | AVERAGE SOLD PRICE | \$199,188 | \$279,000 | -29%     |
|                | # OF CONTRACTS     | 3         | 1         | 200%     |
|                | NEW LISTINGS       | 7         | 7         | 0%       |
|                |                    |           |           |          |

Aua 2022

Aua 2021

% Change

# Bloomfield

### AUGUST 2022

### Monthly Inventory





### Contracts By Price Range



### Listings By Price Range



# COMPASS



Compass makes no representations or warranties, express or implied, with respect to future market conditions or prices of residential product at the time the subject property or any competitive property is complete and ready for occupancy or with respect to any report, study, finding, recommendation or other information provided by Compass herein. Moreover, no warranty, express or implied, is made or should be assumed regarding the accuracy, adequacy, completeness, legality, reliability, merchantability or fitness for a particular purpose of any information, in part or whole, contained herein. All material is presented with the understanding that Compass shall not be deemed to provide legal, accounting or other professional services. This is not intended to solicit the purch