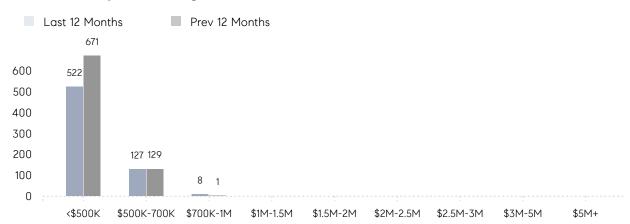

|
|                | AVERAGE SOLD PRICE | \$506,986 | \$472,448 | 7%       |
|                | # OF CONTRACTS     | 39        | 59        | -34%     |
|                | NEW LISTINGS       | 36        | 63        | -43%     |
| Condo/Co-op/TH | AVERAGE DOM        | 14        | 41        | -66%     |
|                | % OF ASKING PRICE  | 104%      | 103%      |          |
|                | AVERAGE SOLD PRICE | \$199,188 | \$279,000 | -29%     |
|                | # OF CONTRACTS     | 3         | 1         | 200%     |
|                | NEW LISTINGS       | 7         | 7         | 0%       |
|                |                    |           |           |          |

Aua 2022

Aua 2021

% Change

# Bloomfield

### AUGUST 2022

### Monthly Inventory





### Contracts By Price Range



### Listings By Price Range



# COMPASS



Compass makes no representations or warranties, express or implied, with respect to future market conditions or prices of residential product at the time the subject property or any competitive property is complete and ready for occupancy or with respect to any report, study, finding, recommendation or other information provided by Compass herein. Moreover, no warranty, express or implied, is made or should be assumed regarding the accuracy, adequacy, completeness, legality, reliability, merchantability or fitness for a particular purpose of any information, in part or whole, contained herein. All material is presented with the understanding that Compass shall not be deemed to provide legal, accounting or other professional services. This is no