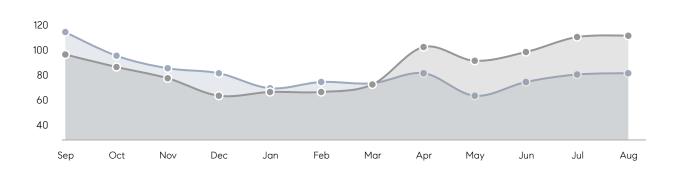

| 110%      | 109%      |          |
|                | AVERAGE SOLD PRICE | \$506,986 | \$472,448 | 7%       |
|                | # OF CONTRACTS     | 39        | 59        | -34%     |
|                | NEW LISTINGS       | 36        | 63        | -43%     |
| Condo/Co-op/TH | AVERAGE DOM        | 14        | 41        | -66%     |
|                | % OF ASKING PRICE  | 104%      | 103%      |          |
|                | AVERAGE SOLD PRICE | \$199,188 | \$279,000 | -29%     |
|                | # OF CONTRACTS     | 3         | 1         | 200%     |
|                | NEW LISTINGS       | 7         | 7         | 0%       |
|                |                    |           |           |          |

Aua 2022

Aua 2021

% Change

# Bloomfield

### AUGUST 2022

### Monthly Inventory





### Contracts By Price Range



### Listings By Price Range



# COMPASS



Compass makes no representations or warranties, express or implied, with respect to future market conditions or prices of residential product at the time the subject property or any competitive property is complete and ready for occupancy or with respect to any report, study, finding, recommendation or other information provided by Compass herein. Moreover, no warranty, express or implied, is made or should be assumed regarding the accuracy, adequacy, completeness, legality, reliability, merchantability or fitness for a particular purpose of any information, in part or whole, contained herein. All material is presented with the understanding that Compass shall not be deemed to provide legal, accounting or other p