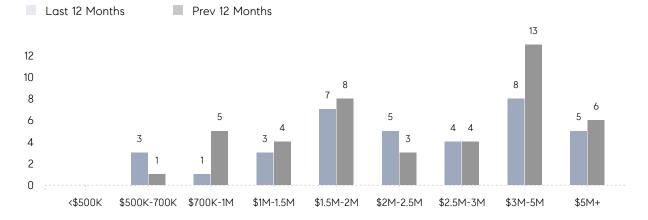

| 83          | -88%     |
|                | % OF ASKING PRICE  | 104%        | 87%         |          |
|                | AVERAGE SOLD PRICE | \$2,262,500 | \$5,150,000 | -56%     |
|                | # OF CONTRACTS     | 2           | 2           | 0%       |
|                | NEW LISTINGS       | 0           | 2           | 0%       |
| Condo/Co-op/TH | AVERAGE DOM        | -           | -           | -        |
|                | % OF ASKING PRICE  | -           | -           |          |
|                | AVERAGE SOLD PRICE | -           | -           | -        |
|                | # OF CONTRACTS     | 0           | 0           | 0%       |
|                | NEW LISTINGS       | 0           | 0           | 0%       |

# Alpine

#### AUGUST 2022

#### Monthly Inventory





### Contracts By Price Range

#### Listings By Price Range



COMPASS

 $\sim$   $\sim$   $\sim$   $\sim$   $\sim$ / / / / / / / //// | | | | | / ------

Compass makes no representations or warranties, express or implied, with respect to future market conditions or prices of residential product at the time the subject property or any competitive property is complete and ready for occupancy or with respect to any report, study, finding, recommendation or other information provided by Compass herein. Moreover, no warranty, express or implied, is made or should be assumed regarding the accuracy, adequacy, completeness, legality, reliability, merchantability or fitness for a particular purpose of any information, in part or whole, contained herein. All material is presented with the understa