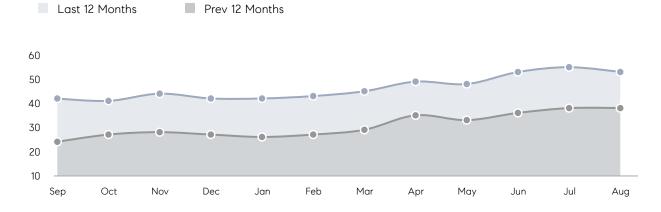

| 83          | -88%     |
|                | % OF ASKING PRICE  | 104%        | 87%         |          |
|                | AVERAGE SOLD PRICE | \$2,262,500 | \$5,150,000 | -56%     |
|                | # OF CONTRACTS     | 2           | 2           | 0%       |
|                | NEW LISTINGS       | 0           | 2           | 0%       |
| Condo/Co-op/TH | AVERAGE DOM        | -           | -           | -        |
|                | % OF ASKING PRICE  | -           | -           |          |
|                | AVERAGE SOLD PRICE | -           | -           | -        |
|                | # OF CONTRACTS     | 0           | 0           | 0%       |
|                | NEW LISTINGS       | 0           | 0           | 0%       |

# Alpine

#### AUGUST 2022

#### Monthly Inventory





### Contracts By Price Range

#### Listings By Price Range



COMPASS

 $\sim$   $\sim$   $\sim$   $\sim$   $\sim$ / / / / / / / //// | | | | | / ------

Compass makes no representations or warranties, express or implied, with respect to future market conditions or prices of residential product at the time the subject property or any competitive property is complete and ready for occupancy or with respect to any report, study, finding, recommendation or other information provided by Compass herein. Moreover, no warranty, express or implied, is made or should be assumed regarding the accuracy, adequacy, completeness, legality, reliability, merchantability or fitness for a particular purpose of any information, in part or whole, contained herein. All material is presented with the unders