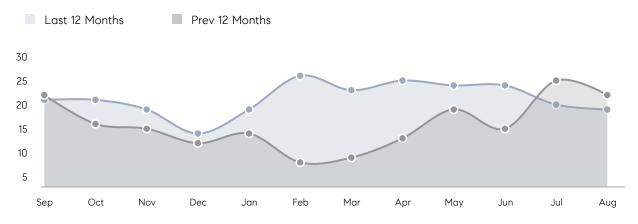

KING PRICE  | 99%         | 99%       |          |
|                | AVERAGE SOLD PRICE | \$1,139,152 | \$934,972 | 22%      |
|                | # OF CONTRACTS     | 2           | 8         | -75%     |
|                | NEW LISTINGS       | 1           | 7         | -86%     |
| Condo/Co-op/TH | AVERAGE DOM        | 12          | 4         | 200%     |
|                | % OF ASKING PRICE  | 102%        | 98%       |          |
|                | AVERAGE SOLD PRICE | \$611,000   | \$537,500 | 14%      |
|                | # OF CONTRACTS     | 1           | 3         | -67%     |
|                | NEW LISTINGS       | 0           | 3         | 0%       |
|                |                    |             |           |          |

# Allendale

#### AUGUST 2022

#### Monthly Inventory





#### Contracts By Price Range





COMPASS

 $\sim$   $\sim$   $\sim$   $\sim$   $\sim$ / / / / / / / //// | | | | | / ------

Compass makes no representations or warranties, express or implied, with respect to future market conditions or prices of residential product at the time the subject property or any competitive property is complete and ready for occupancy or with respect to any report, study, finding, recommendation or other information provided by Compass herein. Moreover, no warranty, express or implied, is made or should be assumed regarding the accuracy, adequacy, completeness, legality, reliability, merchantability or fitness for a particular purpose of any information, in part or whole, contained herein. All material is presented with the understanding that Compass shall