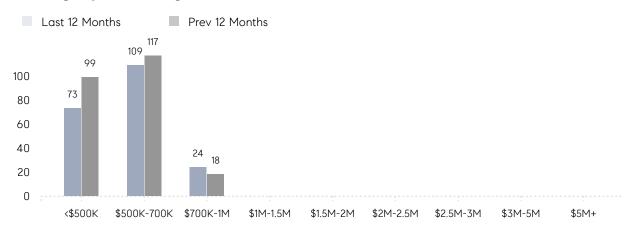

-25%     |
|                | % OF ASKING PRICE  | 101%      | 100%      |          |
|                | AVERAGE SOLD PRICE | \$566,200 | \$527,500 | 7%       |
|                | # OF CONTRACTS     | 11        | 10        | 10%      |
|                | NEW LISTINGS       | 6         | 11        | -45%     |
| Condo/Co-op/TH | AVERAGE DOM        | 14        | 14        | 0%       |
|                | % OF ASKING PRICE  | 103%      | 100%      |          |
|                | AVERAGE SOLD PRICE | \$731,927 | \$549,384 | 33%      |
|                | # OF CONTRACTS     | 3         | 12        | -75%     |
|                | NEW LISTINGS       | 1         | 12        | -92%     |

# Wood-Ridge

JULY 2022

### Monthly Inventory





### Contracts By Price Range



### Listings By Price Range



# COMPASS



Compass makes no representations or warranties, express or implied, with respect to future market conditions or prices of residential product at the time the subject property or any competitive property is complete and ready for occupancy or with respect to any report, study, finding, recommendation or other information provided by Compass herein. Moreover, no warranty, express or implied, is made or should be assumed regarding the accuracy, adequacy, completeness, legality, reliability, merchantability or fitness for a particular purpose of any information, in part or whole, contained herein. All material is presented with the understanding that Compass shall not be deemed to provide legal, accounting or other professional services. This is not intended to solicit the purch