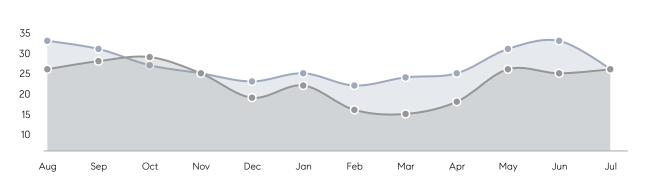

Houses         | AVERAGE DOM        | 18        | 24        | -25%     |
|                | % OF ASKING PRICE  | 101%      | 100%      |          |
|                | AVERAGE SOLD PRICE | \$566,200 | \$527,500 | 7%       |
|                | # OF CONTRACTS     | 11        | 10        | 10%      |
|                | NEW LISTINGS       | 6         | 11        | -45%     |
| Condo/Co-op/TH | AVERAGE DOM        | 14        | 14        | 0%       |
|                | % OF ASKING PRICE  | 103%      | 100%      |          |
|                | AVERAGE SOLD PRICE | \$731,927 | \$549,384 | 33%      |
|                | # OF CONTRACTS     | 3         | 12        | -75%     |
|                | NEW LISTINGS       | 1         | 12        | -92%     |

# Wood-Ridge

JULY 2022

### Monthly Inventory





### Contracts By Price Range



### Listings By Price Range



# COMPASS



Compass makes no representations or warranties, express or implied, with respect to future market conditions or prices of residential product at the time the subject property or any competitive property is complete and ready for occupancy or with respect to any report, study, finding, recommendation or other information provided by Compass herein. Moreover, no warranty, express or implied, is made or should be assumed regarding the accuracy, adequacy, completeness, legality, reliability, merchantability or fitness for a particular purpose of any information, in part or whole, contained herein. All material is presented with the understanding that Compass shall not be deemed to provide legal, accounting or other p