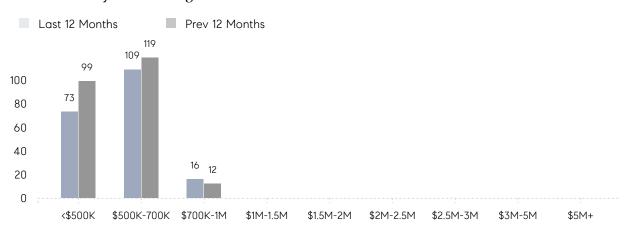

| 18        | 24        | -25%     |
|                | % OF ASKING PRICE  | 101%      | 100%      |          |
|                | AVERAGE SOLD PRICE | \$566,200 | \$527,500 | 7%       |
|                | # OF CONTRACTS     | 11        | 10        | 10%      |
|                | NEW LISTINGS       | 6         | 11        | -45%     |
| Condo/Co-op/TH | AVERAGE DOM        | 14        | 14        | 0%       |
|                | % OF ASKING PRICE  | 103%      | 100%      |          |
|                | AVERAGE SOLD PRICE | \$731,927 | \$549,384 | 33%      |
|                | # OF CONTRACTS     | 3         | 12        | -75%     |
|                | NEW LISTINGS       | 1         | 12        | -92%     |

# Wood-Ridge

JULY 2022

### Monthly Inventory





### Contracts By Price Range



### Listings By Price Range



# COMPASS



Compass makes no representations or warranties, express or implied, with respect to future market conditions or prices of residential product at the time the subject property or any competitive property is complete and ready for occupancy or with respect to any report, study, finding, recommendation or other information provided by Compass herein. Moreover, no warranty, express or implied, is made or should be assumed regarding the accuracy, adequacy, completeness, legality, reliability, merchantability or fitness for a particular purpose of any information, in part or whole, contained herein. All material is presented with the understanding that Compass shall not be deemed to provide legal, accounting or other professional services. This is no