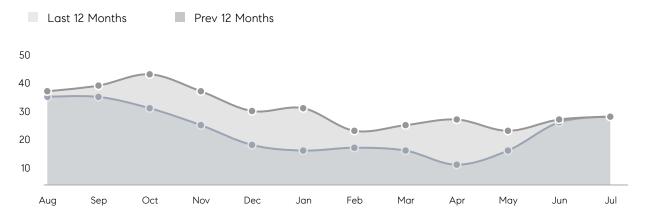

|
|                | AVERAGE SOLD PRICE | \$1,078,833 | \$1,093,571 | -1%       |
|                | # OF CONTRACTS     | 12          | 6           | 100%      |
|                | NEW LISTINGS       | 14          | 7           | 100%      |
| Condo/Co-op/TH | AVERAGE DOM        | -           | 56          | -         |
|                | % OF ASKING PRICE  | -           | 100%        |           |
|                | AVERAGE SOLD PRICE | -           | \$677,000   | -         |
|                | # OF CONTRACTS     | 1           | 1           | 0%        |
|                | NEW LISTINGS       | 1           | 2           | -50%      |
|                |                    |             |             |           |

Jul 2022

Jul 2021

% Change

# Watchung

JULY 2022

### Monthly Inventory



### Contracts By Price Range



### Listings By Price Range



# COMPASS



Compass makes no representations or warranties, express or implied, with respect to future market conditions or prices of residential product at the time the subject property or any competitive property is complete and ready for occupancy or with respect to any report, study, finding, recommendation or other information provided by Compass herein. Moreover, no warranty, express or implied, is made or should be assumed regarding the accuracy, adequacy, completeness, legality, reliability, merchantability or fitness for a particular purpose of any information, in part or whole, contained herein. All material is presented with the understanding that Compass shall not be deemed to provide legal, accounting or other p