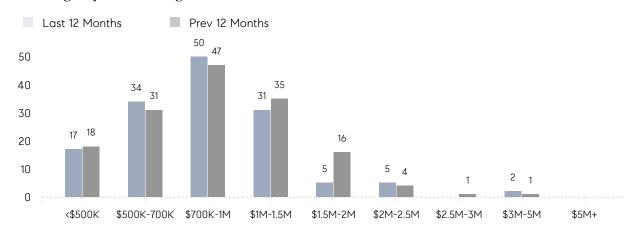

3,571 | -1%       |
|                | # OF CONTRACTS     | 12          | 6           | 100%      |
|                | NEW LISTINGS       | 14          | 7           | 100%      |
| Condo/Co-op/TH | AVERAGE DOM        | -           | 56          | -         |
|                | % OF ASKING PRICE  | -           | 100%        |           |
|                | AVERAGE SOLD PRICE | -           | \$677,000   | -         |
|                | # OF CONTRACTS     | 1           | 1           | 0%        |
|                | NEW LISTINGS       | 1           | 2           | -50%      |
|                |                    |             |             |           |

Jul 2022

Jul 2021

% Change

# Watchung

JULY 2022

### Monthly Inventory



### Contracts By Price Range



### Listings By Price Range



# COMPASS



Compass makes no representations or warranties, express or implied, with respect to future market conditions or prices of residential product at the time the subject property or any competitive property is complete and ready for occupancy or with respect to any report, study, finding, recommendation or other information provided by Compass herein. Moreover, no warranty, express or implied, is made or should be assumed regarding the accuracy, adequacy, completeness, legality, reliability, merchantability or fitness for a particular purpose of any information, in part or whole, contained herein. All material is presented with the understanding that Compass shall not be deemed to provide legal, accounting or other professional services. This is not intended to solicit the purch