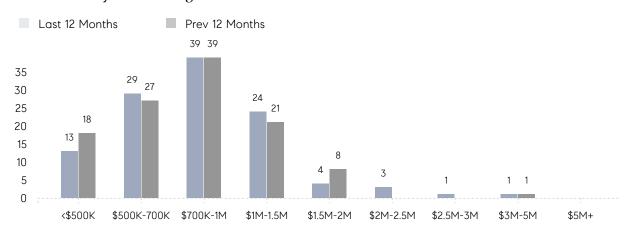

LD PRICE | \$1,078,833 | \$1,093,571 | -1%       |
|                | # OF CONTRACTS     | 12          | 6           | 100%      |
|                | NEW LISTINGS       | 14          | 7           | 100%      |
| Condo/Co-op/TH | AVERAGE DOM        | -           | 56          | -         |
|                | % OF ASKING PRICE  | -           | 100%        |           |
|                | AVERAGE SOLD PRICE | -           | \$677,000   | -         |
|                | # OF CONTRACTS     | 1           | 1           | 0%        |
|                | NEW LISTINGS       | 1           | 2           | -50%      |
|                |                    |             |             |           |

Jul 2022

Jul 2021

% Change

# Watchung

JULY 2022

### Monthly Inventory



### Contracts By Price Range



### Listings By Price Range



# COMPASS



Compass makes no representations or warranties, express or implied, with respect to future market conditions or prices of residential product at the time the subject property or any competitive property is complete and ready for occupancy or with respect to any report, study, finding, recommendation or other information provided by Compass herein. Moreover, no warranty, express or implied, is made or should be assumed regarding the accuracy, adequacy, completeness, legality, reliability, merchantability or fitness for a particular purpose of any information, in part or whole, contained herein. All material is presented with the understanding that Compass shall not be deemed to provide legal, accounting or other professional services. This is no