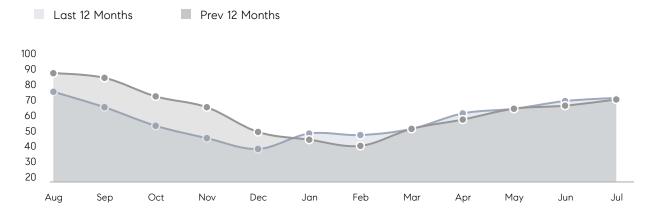

| % OF ASKING PRICE  | 105%      | 104%      |          |
|                | AVERAGE SOLD PRICE | \$670,531 | \$637,758 | 5%       |
|                | # OF CONTRACTS     | 28        | 43        | -35%     |
|                | NEW LISTINGS       | 31        | 47        | -34%     |
| Condo/Co-op/TH | AVERAGE DOM        | 21        | 16        | 31%      |
|                | % OF ASKING PRICE  | 99%       | 103%      |          |
|                | AVERAGE SOLD PRICE | \$520,800 | \$387,850 | 34%      |
|                | # OF CONTRACTS     | 7         | 3         | 133%     |
|                | NEW LISTINGS       | 6         | 8         | -25%     |
|                |                    |           |           |          |

# Washington Township

JULY 2022

#### Monthly Inventory





#### Listings By Price Range

Contracts By Price Range



COMPASS

 $\sim$   $\sim$   $\sim$   $\sim$   $\sim$ / / / / / / / //// | | | | | / ------

Compass makes no representations or warranties, express or implied, with respect to future market conditions or prices of residential product at the time the subject property or any competitive property is complete and ready for occupancy or with respect to any report, study, finding, recommendation or other information provided by Compass herein. Moreover, no warranty, express or implied, is made or should be assumed regarding the accuracy, adequacy, completeness, legality, reliability, merchantability or fitness for a particular purpose of any information, in part or whole, contained herein. All material is presented with the understand