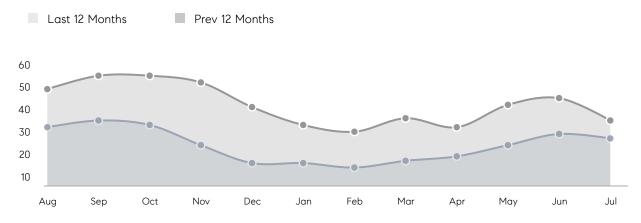

| 110%      |          |
|                | AVERAGE SOLD PRICE | \$961,894 | \$906,782 | 6%       |
|                | # OF CONTRACTS     | 18        | 22        | -18%     |
|                | NEW LISTINGS       | 19        | 20        | -5%      |
| Condo/Co-op/TH | AVERAGE DOM        | 29        | 18        | 61%      |
|                | % OF ASKING PRICE  | 102%      | 103%      |          |
|                | AVERAGE SOLD PRICE | \$524,667 | \$480,500 | 9%       |
|                | # OF CONTRACTS     | 5         | 4         | 25%      |
|                | NEW LISTINGS       | 5         | 0         | 0%       |
|                |                    |           |           |          |

Sources: Garden State MLS, Hudson MLS, NJ MLS

# South Orange

JULY 2022

#### Monthly Inventory





#### Contracts By Price Range

#### Listings By Price Range



COMPASS

 $\sim$   $\sim$   $\sim$   $\sim$   $\sim$ / / / / / / / //// | | | | | / ------

Compass makes no representations or warranties, express or implied, with respect to future market conditions or prices of residential product at the time the subject property or any competitive property is complete and ready for occupancy or with respect to any report, study, finding, recommendation or other information provided by Compass herein. Moreover, no warranty, express or implied, is made or should be assumed regarding the accuracy, adequacy, completeness, legality, reliability, merchantability or fitness for a particular purpose of any information, in part or whole, contained herein. All material is presented with the under