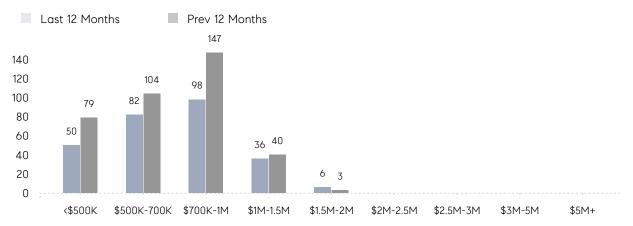

110%      |          |
|                | AVERAGE SOLD PRICE | \$961,894 | \$906,782 | 6%       |
|                | # OF CONTRACTS     | 18        | 22        | -18%     |
|                | NEW LISTINGS       | 19        | 20        | -5%      |
| Condo/Co-op/TH | AVERAGE DOM        | 29        | 18        | 61%      |
|                | % OF ASKING PRICE  | 102%      | 103%      |          |
|                | AVERAGE SOLD PRICE | \$524,667 | \$480,500 | 9%       |
|                | # OF CONTRACTS     | 5         | 4         | 25%      |
|                | NEW LISTINGS       | 5         | 0         | 0%       |
|                |                    |           |           |          |

Sources: Garden State MLS, Hudson MLS, NJ MLS

# South Orange

JULY 2022

#### Monthly Inventory





#### Contracts By Price Range

#### Listings By Price Range



COMPASS

 $\sim$   $\sim$   $\sim$   $\sim$   $\sim$ / / / / / / / //// | | | | | / ------

Compass makes no representations or warranties, express or implied, with respect to future market conditions or prices of residential product at the time the subject property or any competitive property is complete and ready for occupancy or with respect to any report, study, finding, recommendation or other information provided by Compass herein. Moreover, no warranty, express or implied, is made or should be assumed regarding the accuracy, adequacy, completeness, legality, reliability, merchantability or fitness for a particular purpose of any information, in part or whole, contained herein. All material is presented with the underst