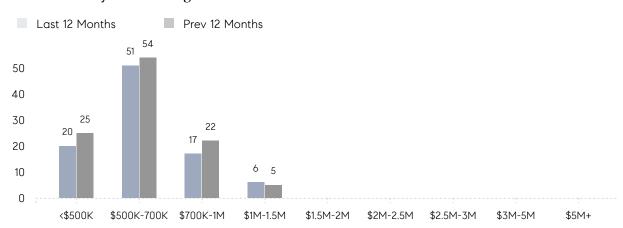

M        | 20        | 22        | -9%      |
|                | % OF ASKING PRICE  | 107%      | 102%      |          |
|                | AVERAGE SOLD PRICE | \$655,214 | \$870,400 | -25%     |
|                | # OF CONTRACTS     | 4         | 5         | -20%     |
|                | NEW LISTINGS       | 5         | 8         | -37%     |
| Condo/Co-op/TH | AVERAGE DOM        | 16        | 124       | -87%     |
|                | % OF ASKING PRICE  | 106%      | 100%      |          |
|                | AVERAGE SOLD PRICE | \$641,750 | \$132,640 | 384%     |
|                | # OF CONTRACTS     | 5         | 4         | 25%      |
|                | NEW LISTINGS       | 6         | 3         | 100%     |

# Roseland

JULY 2022

### Monthly Inventory



### Contracts By Price Range



### Listings By Price Range



# COMPASS



Compass makes no representations or warranties, express or implied, with respect to future market conditions or prices of residential product at the time the subject property or any competitive property is complete and ready for occupancy or with respect to any report, study, finding, recommendation or other information provided by Compass herein. Moreover, no warranty, express or implied, is made or should be assumed regarding the accuracy, adequacy, completeness, legality, reliability, merchantability or fitness for a particular purpose of any information, in part or whole, contained herein. All material is presented with the understanding that Compass shall not be deemed to provide legal, accounting or other professional services. This is no