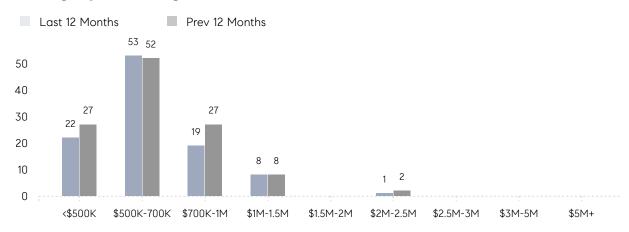

| -9%      |
|                | % OF ASKING PRICE  | 107%      | 102%      |          |
|                | AVERAGE SOLD PRICE | \$655,214 | \$870,400 | -25%     |
|                | # OF CONTRACTS     | 4         | 5         | -20%     |
|                | NEW LISTINGS       | 5         | 8         | -37%     |
| Condo/Co-op/TH | AVERAGE DOM        | 16        | 124       | -87%     |
|                | % OF ASKING PRICE  | 106%      | 100%      |          |
|                | AVERAGE SOLD PRICE | \$641,750 | \$132,640 | 384%     |
|                | # OF CONTRACTS     | 5         | 4         | 25%      |
|                | NEW LISTINGS       | 6         | 3         | 100%     |

# Roseland

JULY 2022

### Monthly Inventory



### Contracts By Price Range



### Listings By Price Range



# COMPASS



Compass makes no representations or warranties, express or implied, with respect to future market conditions or prices of residential product at the time the subject property or any competitive property is complete and ready for occupancy or with respect to any report, study, finding, recommendation or other information provided by Compass herein. Moreover, no warranty, express or implied, is made or should be assumed regarding the accuracy, adequacy, completeness, legality, reliability, merchantability or fitness for a particular purpose of any information, in part or whole, contained herein. All material is presented with the understanding that Compass shall not be deemed to provide legal, accounting or other professional services. This is not intended to solicit the purch