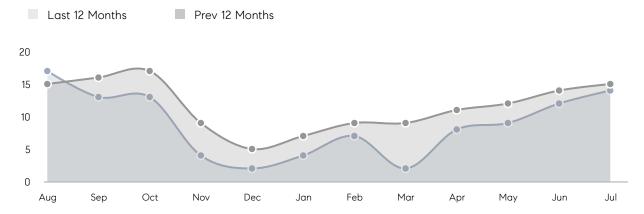

|
| Houses         | AVERAGE DOM        | 20        | 22        | -9%      |
|                | % OF ASKING PRICE  | 107%      | 102%      |          |
|                | AVERAGE SOLD PRICE | \$655,214 | \$870,400 | -25%     |
|                | # OF CONTRACTS     | 4         | 5         | -20%     |
|                | NEW LISTINGS       | 5         | 8         | -37%     |
| Condo/Co-op/TH | AVERAGE DOM        | 16        | 124       | -87%     |
|                | % OF ASKING PRICE  | 106%      | 100%      |          |
|                | AVERAGE SOLD PRICE | \$641,750 | \$132,640 | 384%     |
|                | # OF CONTRACTS     | 5         | 4         | 25%      |
|                | NEW LISTINGS       | 6         | 3         | 100%     |

# Roseland

JULY 2022

### Monthly Inventory



### Contracts By Price Range



### Listings By Price Range



# COMPASS



Compass makes no representations or warranties, express or implied, with respect to future market conditions or prices of residential product at the time the subject property or any competitive property is complete and ready for occupancy or with respect to any report, study, finding, recommendation or other information provided by Compass herein. Moreover, no warranty, express or implied, is made or should be assumed regarding the accuracy, adequacy, completeness, legality, reliability, merchantability or fitness for a particular purpose of any information, in part or whole, contained herein. All material is presented with the understanding that Compass shall not be deemed to provide legal, accounting or other p