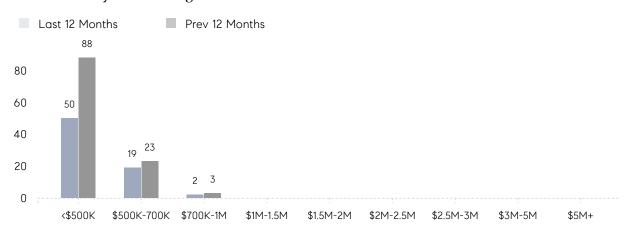

| 105%      | 107%      |          |
|                | AVERAGE SOLD PRICE | \$470,000 | \$494,786 | -5%      |
|                | # OF CONTRACTS     | 5         | 3         | 67%      |
|                | NEW LISTINGS       | 3         | 5         | -40%     |
| Condo/Co-op/TH | AVERAGE DOM        | 6         | 12        | -50%     |
|                | % OF ASKING PRICE  | 102%      | 100%      |          |
|                | AVERAGE SOLD PRICE | \$480,000 | \$407,500 | 18%      |
|                | # OF CONTRACTS     | 0         | 0         | 0%       |
|                | NEW LISTINGS       | 0         | 0         | 0%       |
|                |                    |           |           |          |

# Rochelle Park

JULY 2022

### Monthly Inventory





### Contracts By Price Range



### Listings By Price Range



# COMPASS



Compass makes no representations or warranties, express or implied, with respect to future market conditions or prices of residential product at the time the subject property or any competitive property is complete and ready for occupancy or with respect to any report, study, finding, recommendation or other information provided by Compass herein. Moreover, no warranty, express or implied, is made or should be assumed regarding the accuracy, adequacy, completeness, legality, reliability, merchantability or fitness for a particular purpose of any information, in part or whole, contained herein. All material is presented with the understanding that Compass shall not be deemed to provide legal, accounting or other professional services. This is no