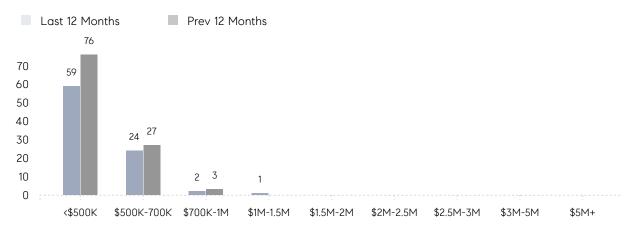

|
|                | AVERAGE SOLD PRICE | \$470,000 | \$494,786 | -5%      |
|                | # OF CONTRACTS     | 5         | 3         | 67%      |
|                | NEW LISTINGS       | 3         | 5         | -40%     |
| Condo/Co-op/TH | AVERAGE DOM        | 6         | 12        | -50%     |
|                | % OF ASKING PRICE  | 102%      | 100%      |          |
|                | AVERAGE SOLD PRICE | \$480,000 | \$407,500 | 18%      |
|                | # OF CONTRACTS     | 0         | 0         | 0%       |
|                | NEW LISTINGS       | 0         | 0         | 0%       |
|                |                    |           |           |          |

# Rochelle Park

JULY 2022

### Monthly Inventory





### Contracts By Price Range



### Listings By Price Range



# COMPASS



Compass makes no representations or warranties, express or implied, with respect to future market conditions or prices of residential product at the time the subject property or any competitive property is complete and ready for occupancy or with respect to any report, study, finding, recommendation or other information provided by Compass herein. Moreover, no warranty, express or implied, is made or should be assumed regarding the accuracy, adequacy, completeness, legality, reliability, merchantability or fitness for a particular purpose of any information, in part or whole, contained herein. All material is presented with the understanding that Compass shall not be deemed to provide legal, accounting or other professional services. This is not intended to solicit the purch