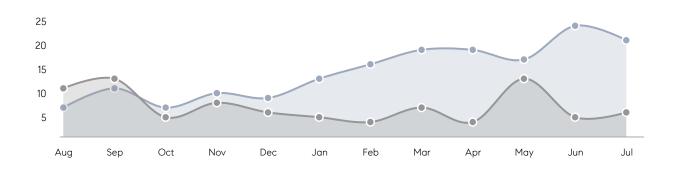

| % OF ASKING PRICE  | 105%      | 107%      |          |
|                | AVERAGE SOLD PRICE | \$470,000 | \$494,786 | -5%      |
|                | # OF CONTRACTS     | 5         | 3         | 67%      |
|                | NEW LISTINGS       | 3         | 5         | -40%     |
| Condo/Co-op/TH | AVERAGE DOM        | 6         | 12        | -50%     |
|                | % OF ASKING PRICE  | 102%      | 100%      |          |
|                | AVERAGE SOLD PRICE | \$480,000 | \$407,500 | 18%      |
|                | # OF CONTRACTS     | 0         | 0         | 0%       |
|                | NEW LISTINGS       | 0         | 0         | 0%       |
|                |                    |           |           |          |

# Rochelle Park

JULY 2022

### Monthly Inventory





### Contracts By Price Range



### Listings By Price Range



# COMPASS



Compass makes no representations or warranties, express or implied, with respect to future market conditions or prices of residential product at the time the subject property or any competitive property is complete and ready for occupancy or with respect to any report, study, finding, recommendation or other information provided by Compass herein. Moreover, no warranty, express or implied, is made or should be assumed regarding the accuracy, adequacy, completeness, legality, reliability, merchantability or fitness for a particular purpose of any information, in part or whole, contained herein. All material is presented with the understanding that Compass shall not be deemed to provide legal, accounting or other p