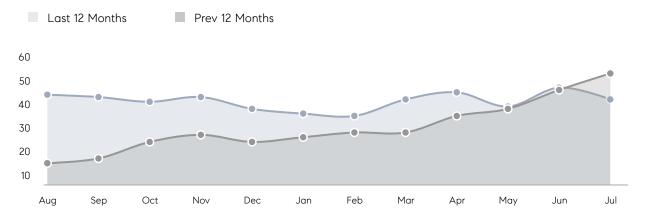

uses         | AVERAGE DOM        | 16        | 27        | -41%     |
|                | % OF ASKING PRICE  | 104%      | 100%      |          |
|                | AVERAGE SOLD PRICE | \$727,328 | \$780,991 | -7%      |
|                | # OF CONTRACTS     | 11        | 15        | -27%     |
|                | NEW LISTINGS       | 7         | 23        | -70%     |
| Condo/Co-op/TH | AVERAGE DOM        | 3         | 61        | -95%     |
|                | % OF ASKING PRICE  | 103%      | 95%       |          |
|                | AVERAGE SOLD PRICE | \$267,500 | \$462,333 | -42%     |
|                | # OF CONTRACTS     | 3         | 1         | 200%     |
|                | NEW LISTINGS       | 0         | 1         | 0%       |

# River Vale

**JULY 2022** 

### Monthly Inventory



### Contracts By Price Range



### Listings By Price Range



# COMPASS



Compass makes no representations or warranties, express or implied, with respect to future market conditions or prices of residential product at the time the subject property or any competitive property is complete and ready for occupancy or with respect to any report, study, finding, recommendation or other information provided by Compass herein. Moreover, no warranty, express or implied, is made or should be assumed regarding the accuracy, adequacy, completeness, legality, reliability, merchantability or fitness for a particular purpose of any information, in part or whole, contained herein. All material is presented with the understanding that Compass shall not be deemed to provide legal, accounting or other p