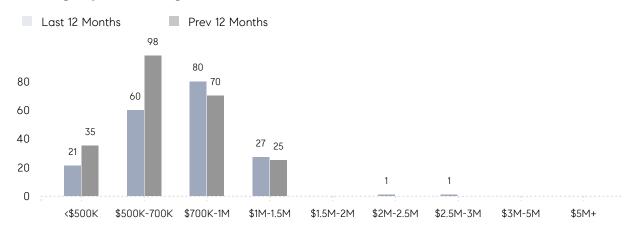

%     |
|                | % OF ASKING PRICE  | 104%      | 100%      |          |
|                | AVERAGE SOLD PRICE | \$727,328 | \$780,991 | -7%      |
|                | # OF CONTRACTS     | 11        | 15        | -27%     |
|                | NEW LISTINGS       | 7         | 23        | -70%     |
| Condo/Co-op/TH | AVERAGE DOM        | 3         | 61        | -95%     |
|                | % OF ASKING PRICE  | 103%      | 95%       |          |
|                | AVERAGE SOLD PRICE | \$267,500 | \$462,333 | -42%     |
|                | # OF CONTRACTS     | 3         | 1         | 200%     |
|                | NEW LISTINGS       | 0         | 1         | 0%       |

# River Vale

**JULY 2022** 

### Monthly Inventory



### Contracts By Price Range



### Listings By Price Range



# COMPASS



Compass makes no representations or warranties, express or implied, with respect to future market conditions or prices of residential product at the time the subject property or any competitive property is complete and ready for occupancy or with respect to any report, study, finding, recommendation or other information provided by Compass herein. Moreover, no warranty, express or implied, is made or should be assumed regarding the accuracy, adequacy, completeness, legality, reliability, merchantability or fitness for a particular purpose of any information, in part or whole, contained herein. All material is presented with the understanding that Compass shall not be deemed to provide legal, accounting or other professional services. This is not intended to solicit the purch