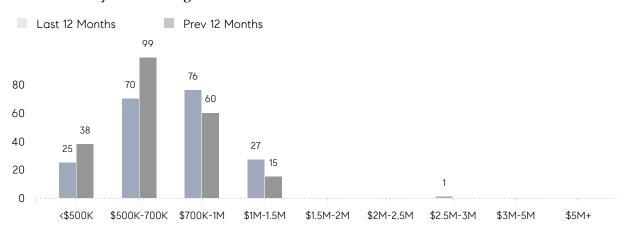

| 16        | 27        | -41%     |
|                | % OF ASKING PRICE  | 104%      | 100%      |          |
|                | AVERAGE SOLD PRICE | \$727,328 | \$780,991 | -7%      |
|                | # OF CONTRACTS     | 11        | 15        | -27%     |
|                | NEW LISTINGS       | 7         | 23        | -70%     |
| Condo/Co-op/TH | AVERAGE DOM        | 3         | 61        | -95%     |
|                | % OF ASKING PRICE  | 103%      | 95%       |          |
|                | AVERAGE SOLD PRICE | \$267,500 | \$462,333 | -42%     |
|                | # OF CONTRACTS     | 3         | 1         | 200%     |
|                | NEW LISTINGS       | 0         | 1         | 0%       |

# River Vale

**JULY 2022** 

### Monthly Inventory



### Contracts By Price Range



### Listings By Price Range



# COMPASS



Compass makes no representations or warranties, express or implied, with respect to future market conditions or prices of residential product at the time the subject property or any competitive property is complete and ready for occupancy or with respect to any report, study, finding, recommendation or other information provided by Compass herein. Moreover, no warranty, express or implied, is made or should be assumed regarding the accuracy, adequacy, completeness, legality, reliability, merchantability or fitness for a particular purpose of any information, in part or whole, contained herein. All material is presented with the understanding that Compass shall not be deemed to provide legal, accounting or other professional services. This is no