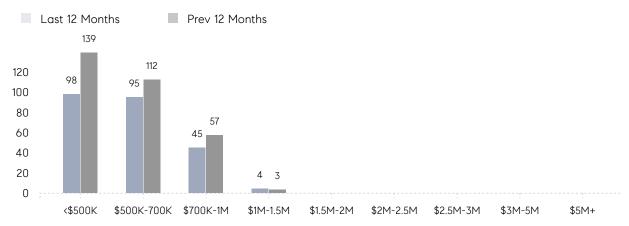

| 30        | -23%     |
|                | % OF ASKING PRICE  | 106%      | 101%      |          |
|                | AVERAGE SOLD PRICE | \$610,489 | \$590,589 | 3%       |
|                | # OF CONTRACTS     | 14        | 21        | -33%     |
|                | NEW LISTINGS       | 22        | 33        | -33%     |
| Condo/Co-op/TH | AVERAGE DOM        | -         | -         | -        |
|                | % OF ASKING PRICE  | -         | -         |          |
|                | AVERAGE SOLD PRICE | -         | -         | -        |
|                | # OF CONTRACTS     | 0         | 0         | 0%       |
|                | NEW LISTINGS       | 0         | 2         | 0%       |

Compass New Jersey Monthly Market Insights

## Oakland

JULY 2022

#### Monthly Inventory





#### Contracts By Price Range



#### Listings By Price Range

COMPASS

 $\sim$   $\sim$   $\sim$   $\sim$   $\sim$ / / / / / / / //// | | | | | / ------

Compass makes no representations or warranties, express or implied, with respect to future market conditions or prices of residential product at the time the subject property or any competitive property is complete and ready for occupancy or with respect to any report, study, finding, recommendation or other information provided by Compass herein. Moreover, no warranty, express or implied, is made or should be assumed regarding the accuracy, adequacy, completeness, legality, reliability, merchantability or fitness for a particular purpose of any information, in part or whole, contained herein. All material is presented with the underst