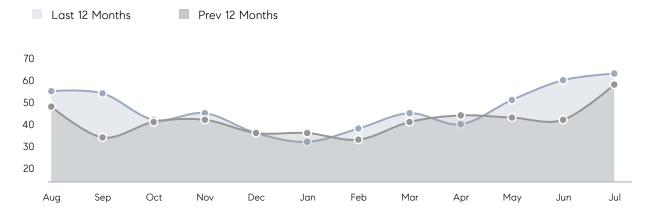

| 30        | -23%     |
|                | % OF ASKING PRICE  | 106%      | 101%      |          |
|                | AVERAGE SOLD PRICE | \$610,489 | \$590,589 | 3%       |
|                | # OF CONTRACTS     | 14        | 21        | -33%     |
|                | NEW LISTINGS       | 22        | 33        | -33%     |
| Condo/Co-op/TH | AVERAGE DOM        | -         | -         | -        |
|                | % OF ASKING PRICE  | -         | -         |          |
|                | AVERAGE SOLD PRICE | -         | -         | -        |
|                | # OF CONTRACTS     | 0         | 0         | 0%       |
|                | NEW LISTINGS       | 0         | 2         | 0%       |

Compass New Jersey Monthly Market Insights

## Oakland

JULY 2022

#### Monthly Inventory





#### Contracts By Price Range



#### Listings By Price Range

COMPASS

 $\sim$   $\sim$   $\sim$   $\sim$   $\sim$ / / / / / / / //// | | | | | / ------

Compass makes no representations or warranties, express or implied, with respect to future market conditions or prices of residential product at the time the subject property or any competitive property is complete and ready for occupancy or with respect to any report, study, finding, recommendation or other information provided by Compass herein. Moreover, no warranty, express or implied, is made or should be assumed regarding the accuracy, adequacy, completeness, legality, reliability, merchantability or fitness for a particular purpose of any information, in part or whole, contained herein. All material is presented with the under