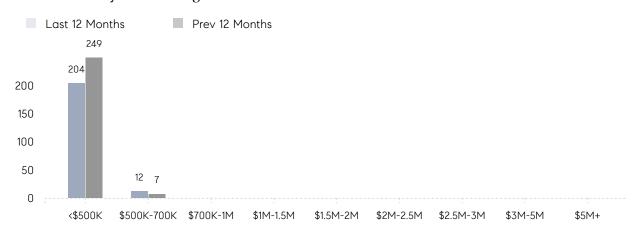

32        | 68        | -53%     |
|                | % OF ASKING PRICE  | 108%      | 107%      |          |
|                | AVERAGE SOLD PRICE | \$407,816 | \$370,416 | 10%      |
|                | # OF CONTRACTS     | 14        | 17        | -18%     |
|                | NEW LISTINGS       | 16        | 24        | -33%     |
| Condo/Co-op/TH | AVERAGE DOM        | 41        | 12        | 242%     |
|                | % OF ASKING PRICE  | 103%      | 96%       |          |
|                | AVERAGE SOLD PRICE | \$152,833 | \$132,200 | 16%      |
|                | # OF CONTRACTS     | 1         | 3         | -67%     |
|                | NEW LISTINGS       | 1         | 3         | -67%     |

# North Plainfield

JULY 2022

### Monthly Inventory





### Contracts By Price Range



### Listings By Price Range



# COMPASS



Compass makes no representations or warranties, express or implied, with respect to future market conditions or prices of residential product at the time the subject property or any competitive property is complete and ready for occupancy or with respect to any report, study, finding, recommendation or other information provided by Compass herein. Moreover, no warranty, express or implied, is made or should be assumed regarding the accuracy, adequacy, completeness, legality, reliability, merchantability or fitness for a particular purpose of any information, in part or whole, contained herein. All material is presented with the understanding that Compass shall not be deemed to provide legal, accounting or other professional services. This is no