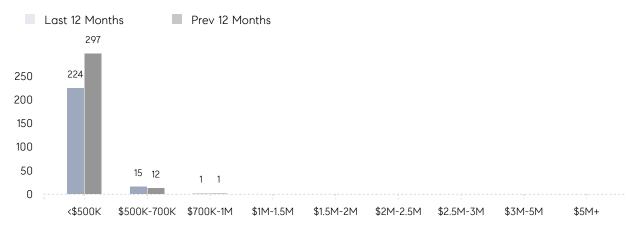

|
|                | % OF ASKING PRICE  | 108%      | 107%      |          |
|                | AVERAGE SOLD PRICE | \$407,816 | \$370,416 | 10%      |
|                | # OF CONTRACTS     | 14        | 17        | -18%     |
|                | NEW LISTINGS       | 16        | 24        | -33%     |
| Condo/Co-op/TH | AVERAGE DOM        | 41        | 12        | 242%     |
|                | % OF ASKING PRICE  | 103%      | 96%       |          |
|                | AVERAGE SOLD PRICE | \$152,833 | \$132,200 | 16%      |
|                | # OF CONTRACTS     | 1         | 3         | -67%     |
|                | NEW LISTINGS       | 1         | 3         | -67%     |

# North Plainfield

JULY 2022

### Monthly Inventory





### Contracts By Price Range



### Listings By Price Range



# COMPASS



Compass makes no representations or warranties, express or implied, with respect to future market conditions or prices of residential product at the time the subject property or any competitive property is complete and ready for occupancy or with respect to any report, study, finding, recommendation or other information provided by Compass herein. Moreover, no warranty, express or implied, is made or should be assumed regarding the accuracy, adequacy, completeness, legality, reliability, merchantability or fitness for a particular purpose of any information, in part or whole, contained herein. All material is presented with the understanding that Compass shall not be deemed to provide legal, accounting or other professional services. This is not intended to solicit the purch