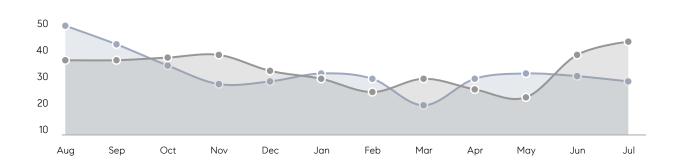

s         | AVERAGE DOM        | 32        | 68        | -53%     |
|                | % OF ASKING PRICE  | 108%      | 107%      |          |
|                | AVERAGE SOLD PRICE | \$407,816 | \$370,416 | 10%      |
|                | # OF CONTRACTS     | 14        | 17        | -18%     |
|                | NEW LISTINGS       | 16        | 24        | -33%     |
| Condo/Co-op/TH | AVERAGE DOM        | 41        | 12        | 242%     |
|                | % OF ASKING PRICE  | 103%      | 96%       |          |
|                | AVERAGE SOLD PRICE | \$152,833 | \$132,200 | 16%      |
|                | # OF CONTRACTS     | 1         | 3         | -67%     |
|                | NEW LISTINGS       | 1         | 3         | -67%     |

# North Plainfield

JULY 2022

### Monthly Inventory





### Contracts By Price Range



### Listings By Price Range



# COMPASS



Compass makes no representations or warranties, express or implied, with respect to future market conditions or prices of residential product at the time the subject property or any competitive property is complete and ready for occupancy or with respect to any report, study, finding, recommendation or other information provided by Compass herein. Moreover, no warranty, express or implied, is made or should be assumed regarding the accuracy, adequacy, completeness, legality, reliability, merchantability or fitness for a particular purpose of any information, in part or whole, contained herein. All material is presented with the understanding that Compass shall not be deemed to provide legal, accounting or other p