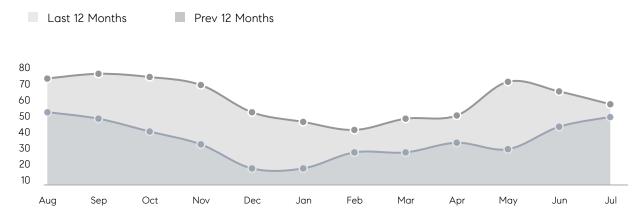

| % OF ASKING PRICE  | 106%      | 104%      |          |
|                | AVERAGE SOLD PRICE | \$790,201 | \$779,725 | 1%       |
|                | # OF CONTRACTS     | 16        | 25        | -36%     |
|                | NEW LISTINGS       | 21        | 34        | -38%     |
| Condo/Co-op/TH | AVERAGE DOM        | 25        | 16        | 56%      |
|                | % OF ASKING PRICE  | 105%      | 105%      |          |
|                | AVERAGE SOLD PRICE | \$505,800 | \$496,183 | 2%       |
|                | # OF CONTRACTS     | 5         | 17        | -71%     |
|                | NEW LISTINGS       | 9         | 14        | -36%     |
|                |                    |           |           |          |

### Montville

**JULY 2022** 

#### Monthly Inventory





#### Contracts By Price Range



Compass New Jersey Market Report

Listings By Price Range

COMPASS

 $\sim$   $\sim$   $\sim$   $\sim$   $\sim$ / / / / / / / //// | | | | | / ------

Compass makes no representations or warranties, express or implied, with respect to future market conditions or prices of residential product at the time the subject property or any competitive property is complete and ready for occupancy or with respect to any report, study, finding, recommendation or other information provided by Compass herein. Moreover, no warranty, express or implied, is made or should be assumed regarding the accuracy, adequacy, completeness, legality, reliability, merchantability or fitness for a particular purpose of any information, in part or whole, contained herein. All materia